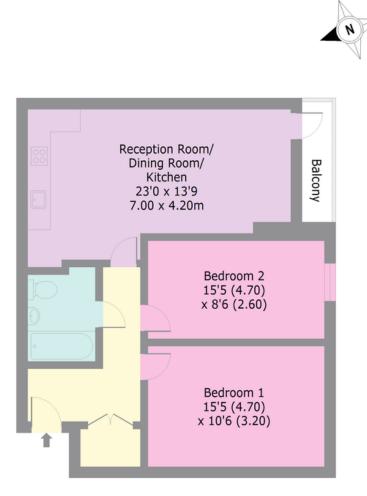

#### **Omnibus House, Redvers Road, N22**

Approx. Gross Internal Area (Including Balcony) 783 Sq Ft - 72.8 Sq M Approx. Gross Internal Area (Excluding Balcony) 756 Sq Ft - 70.2 Sq M

SIXTH FLOOR

Whilst every attempt has been made to ensure the accuracy of the floor plan contained here, measurements of doors, windows and rooms are approximate and no responsibility is taken for any error, omission or misstatement. These plans are for representation purposes only as defined by RICS Code of Measuring Practice and should be used as such by any prospective purchaser. Specifically no guarantee is given on the total square footage of the property if quoted on this plan. Any figure given is for initial guidance only and should not be relied on as a basis of valuation. Produced for Wilkinson Byrne REF: 563057 Date: 29/5/2023