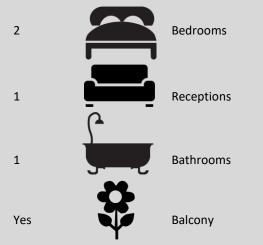

#### £1,700 PCM

A modern two bedroom apartment set on the sixth floor in this desirable private gated development in the heart of Wood Green. The property benefits from a spacious reception room/kitchen leading to a private balcony with stunning views of the surrounding area, perfect for the summer months to enjoy a glass of wine. Further benefits include two double bedrooms, contemporary bathroom & abundance of storage space. Offering access to the vibrant Wood Green shopping area with all its bars and restaurants, Alexandra Palace BR, and Wood Green Underground station (Piccadilly Line) right on the doorstep, providing access into the heart of London in 15 minutes.