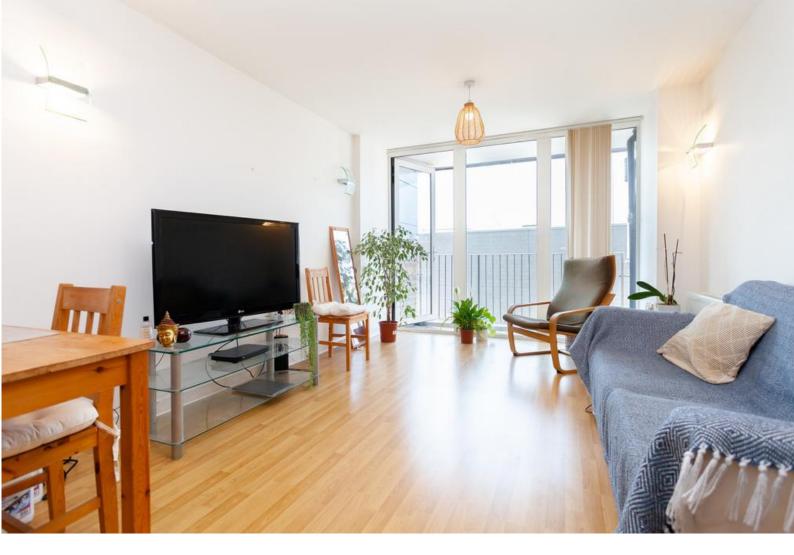

#### £1,700 PCM

A modern two bedroom apartment set on the sixth floor in this desirable private gated development in the heart of Wood Green. The property benefits from a spacious reception room/kitchen leading to a private balcony with stunning views of the surrounding area, perfect for the summer months to enjoy a glass of wine. Further benefits include two double bedrooms, contemporary bathroom & abundance of storage space. Offering access to the vibrant Wood Green shopping area with all its bars and restaurants, Alexandra Palace BR, and Wood Green Underground station (Piccadilly Line) right on the doorstep, providing access into the heart of London in 15 minutes.