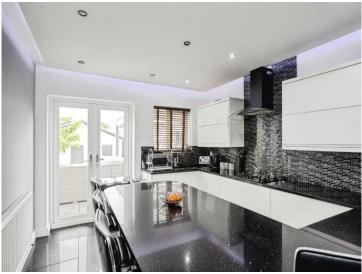

The ground floor benefits from a light-filled, versatile living space that flows seamlessly, complemented by a modern kitchen and dining area perfect for entertaining. Upstairs, you'll find five generous bedrooms, designed to provide ample space for all family members or guests.

### Kitchen / Dining Room

10' 9" x 23' 5" ( 3.28m x 7.14m )