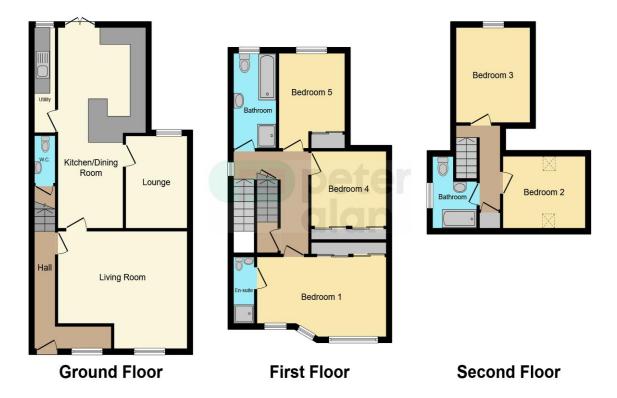

# Accommodation

# Entrance Hall

### Living Room

16' 2" maximum x 13' 9" maximum ( 4.93m maximum x 4.19m maximum )

### Lounge

7' 7" maximum x 10' 8" maximum ( 2.31m maximum x 3.25m maximum )

### Kitchen / Dining Room

10' 9" x 23' 5" ( 3.28m x 7.14m )

#### Utility

# First Floor

Bedroom 1

16' 3" maximum x 7' 6" maximum ( 4.95m maximum x 2.29m maximum )

**En-Suite** 

# Bedroom 4

9' 4" x 8' 9" ( 2.84m x 2.67m )

### Bedroom 5

9' 6" x 12' 3" ( 2.90m x 3.73m )

01792 641481 swansea@peteralan.co.uk

# Floorplan

This floor plan is for illustrative purposes only. It is not drawn to scale. Any measurements, floor areas (including any total floor area), openings and orientation are approximate. No details are guaranteed, they cannot be relied upon for any purpose and they do not form part of any agreement. No liability is taken for any error, omission or misstatement. A party must rely upon its own inspection(s). Powered by www.focalagent.com