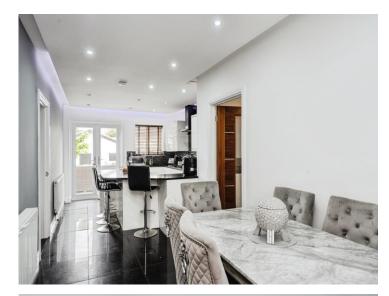

The ground floor benefits from a light-filled, versatile living space that flows seamlessly, complemented by a modern kitchen and dining area perfect for entertaining. Upstairs, you'll find five generous bedrooms, designed to provide ample space for all family members or guests.

### Kitchen / Dining Room

10' 9" x 23' 5" ( 3.28m x 7.14m )