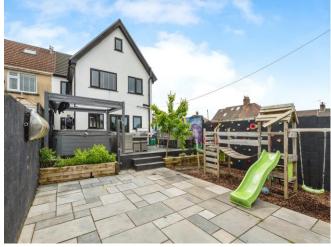

Externally, the property offers off-road parking to the front and and enclosed rear garden ideal for entertaining. The property further benefits from a private garage to the rear, providing secure parking and additional storage options.