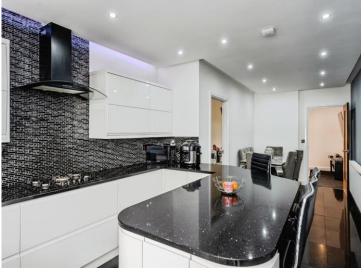

The ground floor benefits from a light-filled, versatile living space that flows seamlessly, complemented by a modern kitchen and dining area perfect for entertaining. Upstairs, you'll find five generous bedrooms, designed to provide ample space for all family members or guests.

### Kitchen / Dining Room

10' 9" x 23' 5" ( 3.28m x 7.14m )