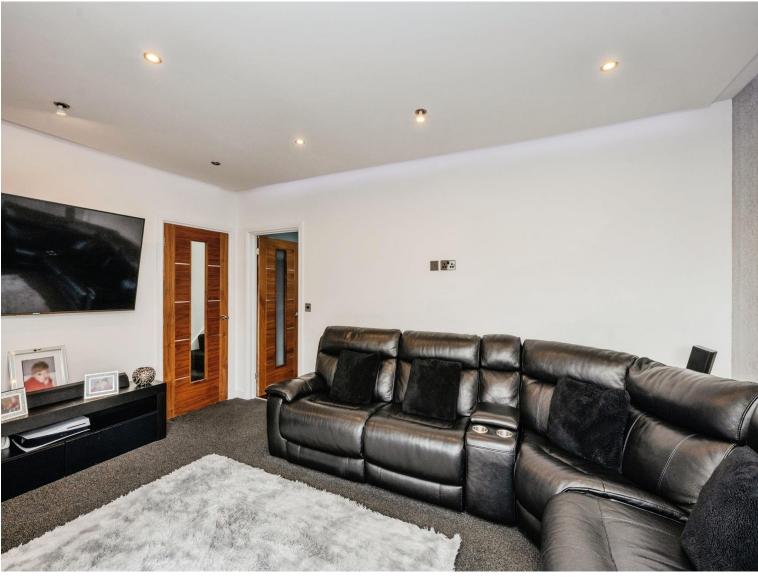

### Living Room

16' 2" maximum x 13' 9" maximum ( 4.93m maximum x 4.19m maximum )

### Lounge

7' 7" maximum x 10' 8" maximum ( 2.31m maximum x 3.25m maximum )