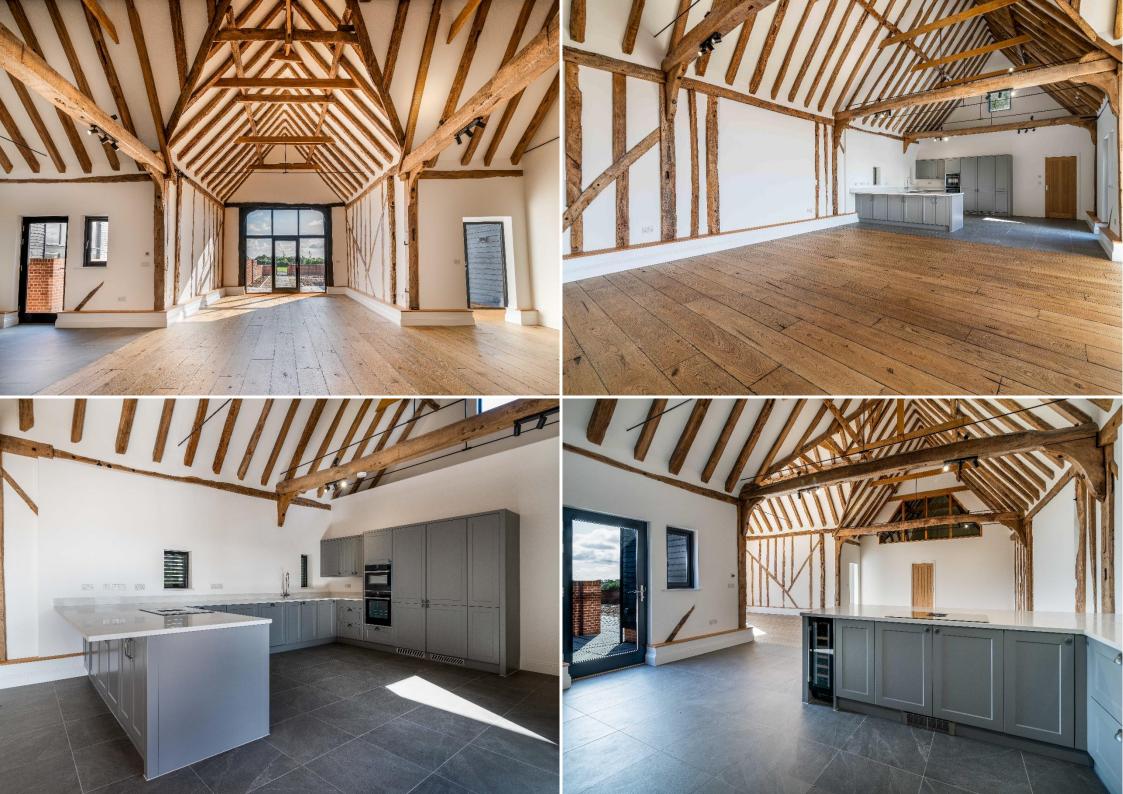

There is an attractive semi-circular herringbone brick step that accesses the impressive reception hall via a glazed door flanked by two windows. There is sunken coconut matting immediately by the door, after which is beautiful engineered wide oak flooring that extends through to the open plan living space. This is an exceptional room which is fully vaulted to the ridge and displays a superb oak frame which is visible throughout most of the building, and there are shuttered windows to the rear overlooking the green. It forms the perfect informal family entertain area which will suit a wide variety of modern lifestyles.

The kitchen area is distinguished by a change in flooring to a contemporary porcelain tile and is extensively fitted with a range of shaker style units with white quartz tops. There is a large breakfast bar on the living side which is ideal for mingling and entertaining. There is an impressive range of integral appliances which include a 'Neff' slide/hide oven, combi microwave oven, 'Bosch' fridge and freezer, dishwasher and an induction hob with down draft extractor, this is further complemented by a wine fridge. Beyond the kitchen is a spacious utility room fitted with the same tiles, units, worktops and an integral 'Bosch' washing machine and tumble dryer. A door then leads to a plant room with the boiler, pressurised water cylinder and heating controls.