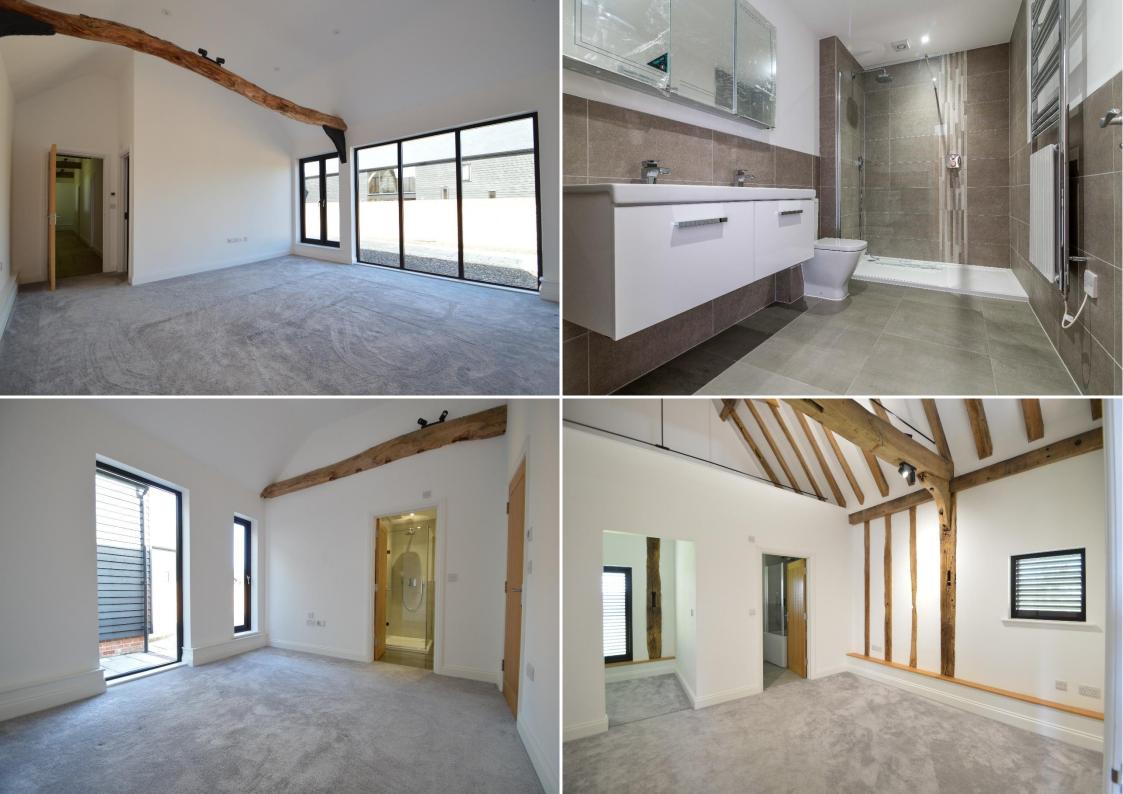

A part glazed wall with a door leads to a guest suite which could also be used as a snug if desired. This room is also fully vaulted and has a shuttered window giving views over the green and useful mezzanine storage. A door opens to a lavishly appointed en-suite bathroom with a vanity unit and mirror, bath with shower above, and the room is fully tiled to dado height. There is also a study or dressing room, depending on how an owner would wish to use it which has views over the green.

There are three further bedrooms accessed from here, with the principal suite at the southern end of this wing, with all three bedrooms having views to the walled courtyard, all the rooms have part vaulted ceilings with some impressive exposed beams on display. The principal suite has a large en-suite shower room with his and hers sinks, a range of mirror fronted cupboards, a matching WC, and a large walk-in tiled shower cubicle. The other two remaining bedrooms feature well-appointed en-suite shower rooms with matching tiles, units and showers. The barn is approached via drive which accesses the impressive cart lodge building, which has a brick plinth, weather boarded elevations and an attractive zinc roof. The front has substantial oak posts with bracing and it is ply lined, power and light is connected with the capacity for an electric car charging point. Immediately to the front of the property is a delightful south facing courtyard which has attractive red brick walling with flint panels and is perfect for al fresco entertaining, there are raised beds and an opening to the front which is flanked by areas of lawn.