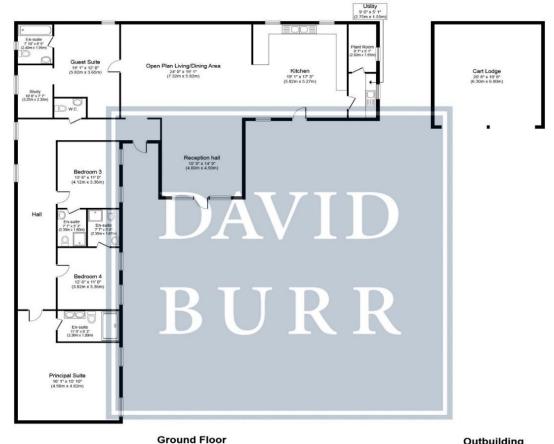

Approximate Floor Area 2,692 sq. ft. (250.1 sq. m.) Outbuilding Approximate Floor Area 407 sq. ft. (37.8 sq. m.)

DAVID

BURR

Whilst every attempt has been made to ensure the accuracy of the floor plan contained here, measurements of doors, windows, rooms and any other items are approximate and no responsibility is taken for any error, omission, or mis-statement. The measurements should not be relied upon for valuation, transaction and/or funding purposes. This plan is for illustrative purposes only and should be used as such by any prospective purchaser or tenant. The services, systems and appliances shown have not been tested and no guarantee as to their operability or efficiency can be given.