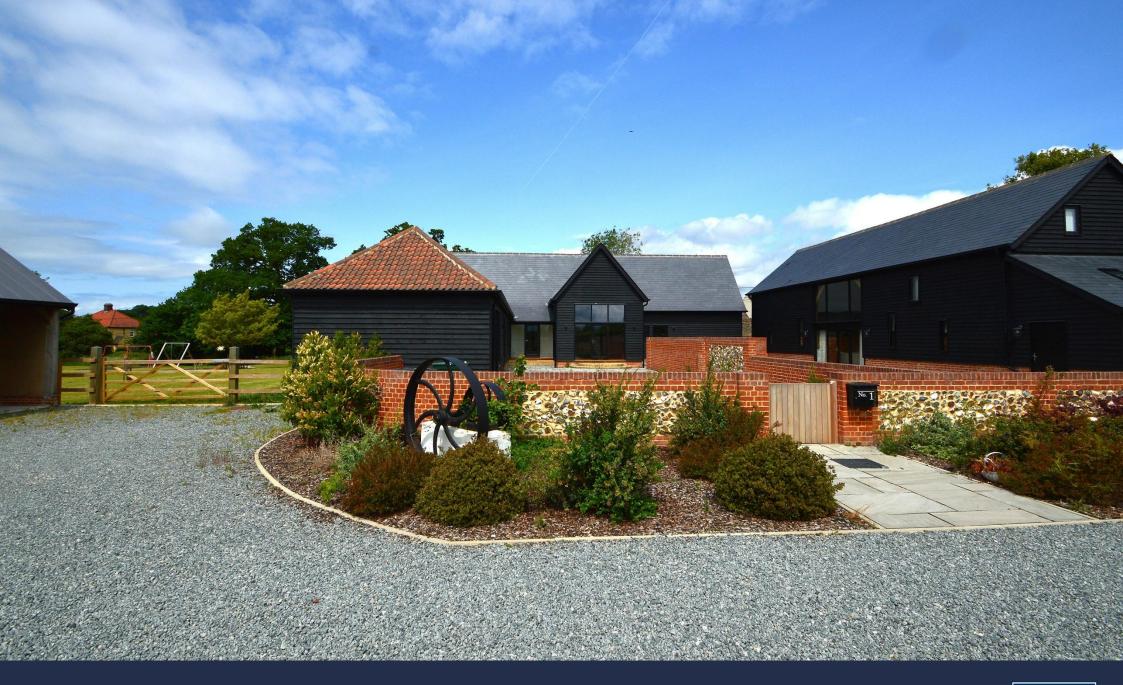

## West Barn, Unwin Close, North End Road, Little Yeldham, Halstead. CO9 4LL.

West Barn is a stunning high specification conversion of a former agricultural building that now offers exceptionally versatile and spacious family accommodation, essentially arranged over one level, that combines stunning period details with modern and contemporary finishes such as oak flooring, oak doors and stylish bathrooms. The barn is situated in a secluded location amongst two other converted buildings adjacent to the village green, and has views to the rear over open farmland.

There are three further bedrooms accessed from here, with the principal suite at the southern end of this wing, with all three bedrooms having views to the walled courtyard, all the rooms have part vaulted ceilings with some impressive exposed beams on display. The principal suite has a large en-suite shower room with his and hers sinks, a range of mirror fronted cupboards, a matching WC, and a large walk-in tiled shower cubicle. The other two remaining bedrooms feature well-appointed en-suite shower rooms with matching tiles, units and showers. The barn is approached via drive which accesses the impressive cart lodge building, which has a brick plinth, weather boarded elevations and an attractive zinc roof. The front has substantial oak posts with bracing and it is ply lined, power and light is connected with the capacity for an electric car charging point. Immediately to the front of the property is a delightful south facing courtyard which has attractive red brick walling with flint panels and is perfect for al fresco entertaining, there are raised beds and an opening to the front which is flanked by areas of lawn.

To the south is an extensive garden which has post and rail fencing and laurel hedging to the boundary. This is a prefect family recreation space and has views over open farmland, and there is a water and power supply which is ideal if an owner wished to place an outside studio or home office (stp).