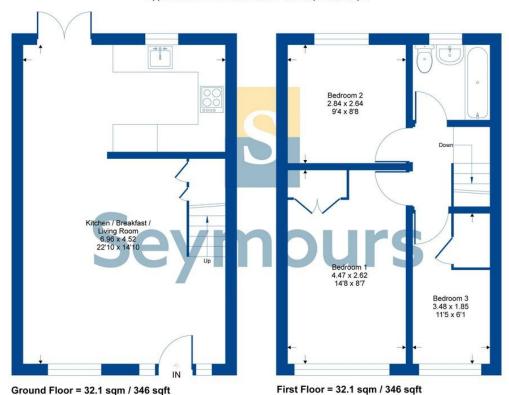

ols nearby
- Attractive countryside locally at Blackwater Nature reserve
- Council tax band C

A well-presented three bedroom family home situated within a popular road in Blackwater, which is walking distance to excellent locals schools, shops and Blackwater station which is on a mainline for Reading, Guildford & the Gatwick Express. This property benefits from modern and light downstairs living accommodation which is made up of living room and a modern refitted kitchen/dining room. Upstairs offers three bedrooms and a modern bathroom. To the front of the property there is off road parking for two cars with the addition for a landscaped and private rear garden.

01276 534100 / james@seymours-blackwater.co.uk









## Kingsway

Approximate Gross Internal Area = 64.2 sq m / 692 sq ft