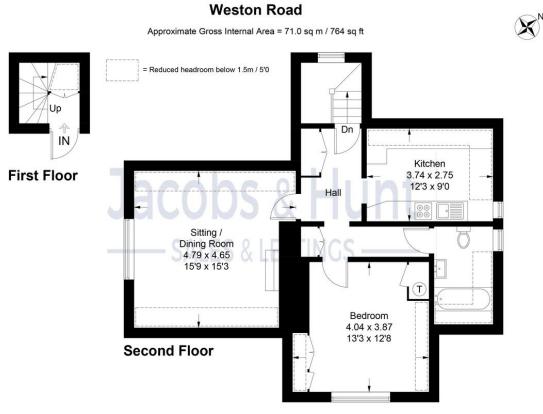

The property accommodation comprises of;

Communal front door to communal entrance hallway, stairs to first floor landing. Here is the front door to the apartment, with an internal lower hallway and storage cupboard. Stairs leading to top floor with half glazed door to hallway, two large storage cupboards and laminated flooring. Access to loft space.

Sitting Room with vaulted ceiling, wall mounted digital Dimplex wall heater, large picture window.

Large bedroom with vaulted ceiling and pine flooring, airing cupboard with pressurised hot water tank, further storage cupboards, Dimplex wall mounted electric heater.

Kitchen/breakfast room with a range of kitchen units, electric hob and oven, space for tall fridge/freezer, plumbing and space for washing machine, space for table and chairs, laminate flooring. Bathroom with bath and shower handset, basin and WC, window.