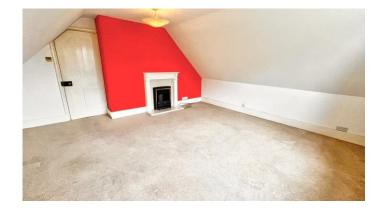

Sitting Room with vaulted ceiling, wall mounted digital Dimplex wall heater, large picture window.

Large bedroom with vaulted ceiling and pine flooring, airing cupboard with pressurised hot water tank, further storage cupboards, Dimplex wall mounted electric heater.