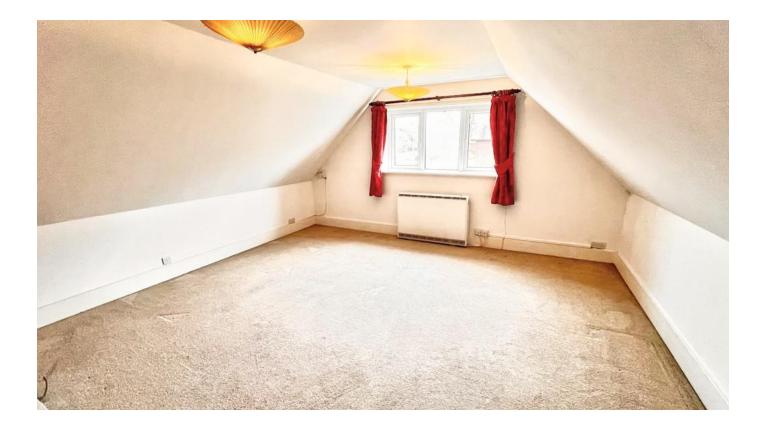

Sitting Room with vaulted ceiling, wall mounted digital Dimplex wall heater, large picture window.

Large bedroom with vaulted ceiling and pine flooring, airing cupboard with pressurised hot water tank, further storage cupboards, Dimplex wall mounted electric heater.