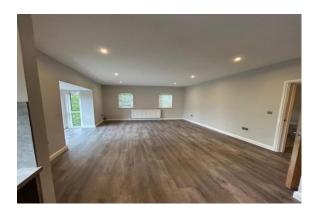

## LOUNGE

Open plan lounge with kitchen, Laminate flooring and large bay window. Radiator and plenty plug sockets