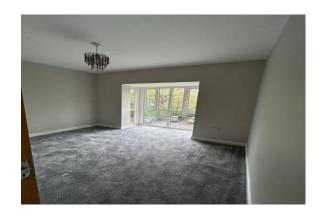

## LOUNGE

Open plan lounge with kitchen, Laminate flooring and large bay window. Radiator and plenty plug sockets