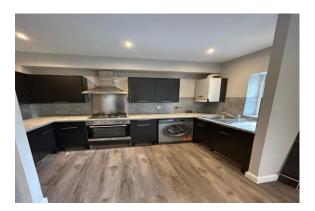

shed property. Although there is a fitted oven and hob.

Brilliant location just a walk away from Newcastle city centre and the Quay side.

References Required. Guarantor may be required, £1269.00 Bond Required.

There is a holding deposit of £100 that can be deducted from your bond if you application is successful. If the referencing fails this deposit will be non-refundable and you will not be offered a tenancy. \* Management discretion.\* Contact The Office For More Information.

EPC - C

Council tax band - A

Breamish Quay, Newcastle upon Tyne,

## ENTRANCE HALL

Private entrance to the building



## LOUNGE

Open plan lounge with kitchen, Laminate flooring and large bay window. Radiator and plenty plug sockets



### **KITCHEN**

Open plan kitchen with Lounge, fitted cooker and hob.



## **REAR VIEW**

View from lounge window in carpral below. Very private, no one over looking.



# MASTER BEDROOM

Master bedroom also to the rear, Radiator and socket points



## **BEDROOM 2**

Smaller bedroom to the side. Radiator and socket points



## **BATHROOM**

Beautiful bathroom with plumber over head waterfall shower. WC and hand basin.



#### **EPC**

EPC - C