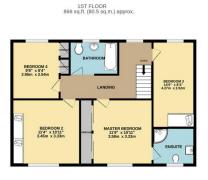

## **FOR SALE**

4 Bed Semi-Detached House in Rosemead Drive, Oadby LE2 5SB  $\pm 375,000$ 

Situated in the highly desirable area of Oadby this impressive extended four bedroom semi detached family home offers light and spacious living throughout. Highlights include a stylish kitchen diner, a relaxing conservatory, and a master bedroom complete with en-suite shower room. Set on a generous landscaped plot with ample off road parking and a garage, this is the perfect family home. Contact Phillips George today to arrange your viewing.

## Phillips George

TOTAL FLOOR AREA: 1987 sq.ft. (184.6 sq.m.) approx.

Whist every attempt has been made to ensure the accusacy of the floorplan contained here, measurements of doors, windows, comes and any option ferrims are appreciationed and no repostability is taken for any error, orinsisten or mis-statement. This plan is for illustrative purposes only and should be used as such by any prospective purchase. The services systems and applicances shown have not been lested and no guarance.