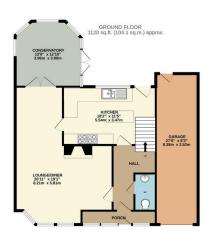

## Phillips George

TOTAL FLOOR AREA: 1987 sq.ft. (184.6 sq.m.) approx.

Whist every attempt has been made to ensure the accusacy of the floorplan contained here, measurements of doors, windows, comes and any option ferrims are appreciationed and no repostability is taken for any error, orinsisten or mis-statement. This plan is for illustrative purposes only and should be used as such by any prospective purchase. The services systems and applicances shown have not been lested and no guarance.