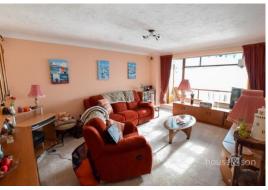

## **Description:**

EAST CLIFF – A FULLY FURNISHED one bedroom apartment situated on the 11<sup>th</sup> floor (LIFTS) of this prestigious CLIFF TOP block. ONE DOUBLE BEDROOM with an EN-SUITE SHOWER ROOM; large lounge/diner with access to SOUTH FACING ENCLOSED BALCONY with SEA VIEWS; kitchen with electric cooker, fridge, freezer, washing machine, and DISHWASHER; additional W/C. RENT INCLUDES SEASONAL HEATING, CONSTANT HOT WATER, and WATER & SEWERAGE RATES. Property also benefits from both an ALLOCATED PARKING SPACE and 24 HOUR PORTERAGE SERVICE. FULLY MANAGED. AVAILABLE 16/07/2025.