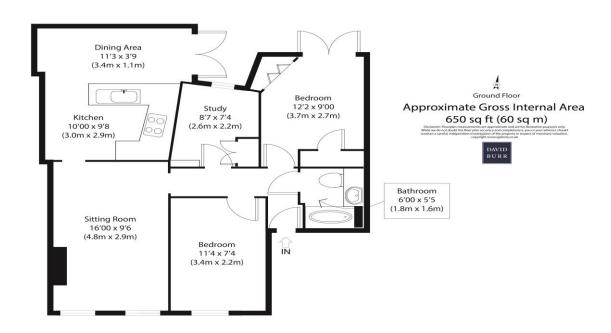

## 3 Churchgate Street, Bury St. Edmunds, Suffolk. IP33 1RL

Communal Entrance Hall: With stairs rising to the first floor apartments and private door leading to 3 Churchgate Street:-

- \* Sitting Room
  - \* Kitchen
- \* Bedroom 1
- \* Bedroom 2
- \* Bedroom 3/Study
  - \* Bathroom
- \* Rear Courtyard
- \* Low maintenance in nature and predominantly paved with a bin/bike store at the rear and access to the street via a gate.