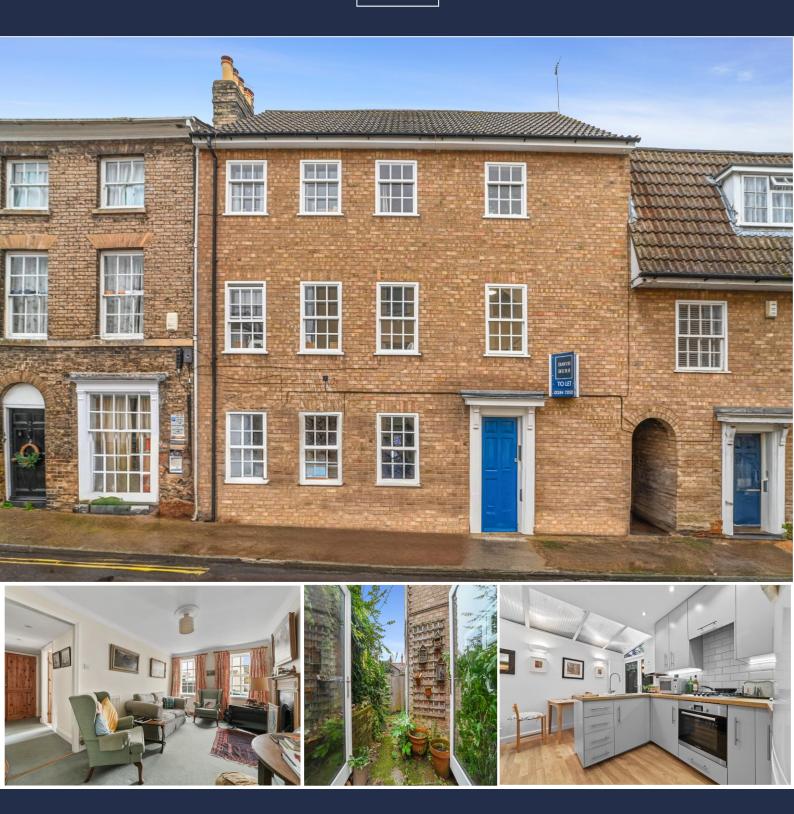

DAVID BURR

3 Churchgate Street, Bury St. Edmunds, Suffolk. IP33 1RL

A well-presented ground floor apartment in a sought-after town centre location with a generous accommodation schedule, comprising 2/3 bedrooms, a sitting room, kitchen, bathroom and a low maintenance rear courtyard.

## 3 Churchgate Street, Bury St. Edmunds, Suffolk. IP33 1RL

Communal Entrance Hall: With stairs rising to the first floor apartments and private door leading to 3 Churchgate Street:-

- \* Sitting Room
  - \* Kitchen
- \* Bedroom 1
- \* Bedroom 2
- \* Bedroom 3/Study
  - \* Bathroom
- \* Rear Courtyard
- \* Low maintenance in nature and predominantly paved with a bin/bike store at the rear and access to the street via a gate.