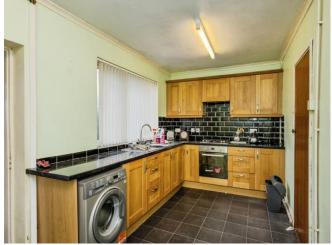

# Pine Grove, Neath £125,000

- Renovation Project
- Front & Rear Garden
- Side Access
- Popular Location
- No-On Going Chain
- EPC Rating: Awaited







01639 635115 neath@peteralan.co.uk



## About the property

Ideal renovation project! Situated in the popular area of Cimla, Neath with no on-going chain. Conveniently located to schools, shops and public transport links with the m4 corridor just a short drive away.

Internally the property comprises of an entrance hall, a lounge, kitchen diner, internal hall and shower room to the ground floor, a landing and three generous size bedrooms to the first floor. Benefiting from a gated front lawn, side access and an enclosed, generous size rear garden, mainly laid to lawn. Accommodation Internal viewings come highly recommended.

#### Entrance Hall

#### Lounge

14' 4" Max x 13' (4.37m Max x 3.96m)

#### Kitchen/Diner

17' 3" x 8' 3" ( 5.26m x 2.51m )

#### Landing





Bedroom One 17' 7