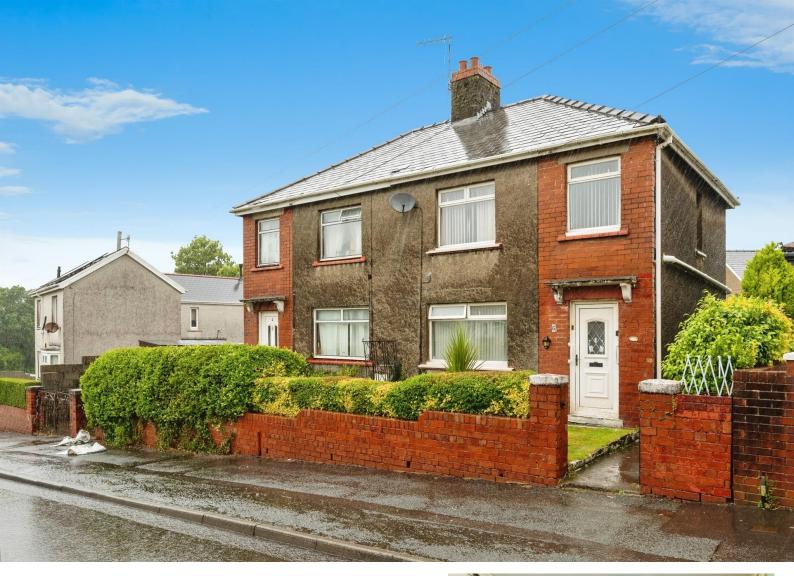

# Pine Grove, Neath £125,000

- Renovation Project
- Front & Rear Garden
- Side Access
- Popular Location
- No-On Going Chain
- EPC Rating: Awaited

01639 635115 neath@peteralan.co.uk

## About the property

Ideal renovation project! Situated in the popular area of Cimla, Neath with no on-going chain. Conveniently located to schools, shops and public transport links with the m4 corridor just a short drive away.

Internally the property comprises of an entrance hall, a lounge, kitchen diner, internal hall and shower room to the ground floor, a landing and three generous size bedrooms to the first floor. Benefiting from a gated front lawn, side access and an enclosed, generous size rear garden, mainly laid to lawn. Accommodation Internal viewings come highly recommended.