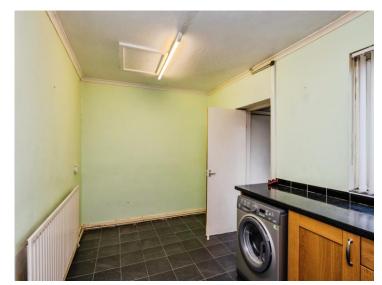

chools, shops and public transport links with the m4 corridor just a short drive away.

Internally the property comprises of an entrance hall, a lounge, kitchen diner, internal hall and shower room to the ground floor, a landing and three generous size bedrooms to the first floor. Benefiting from a gated front lawn, side access and an enclosed, generous size rear garden, mainly laid to lawn. Accommodation Internal viewings come highly recommended.

#### Entrance Hall

#### Lounge

14' 4" Max x 13' (4.37m Max x 3.96m)

#### Kitchen/Diner

17' 3" x 8' 3" ( 5.26m x 2.51m )

#### Landing





Bedroom One 17' 7'' Max x 10' 1'' ( 5.36m Max x 3.07m )

Bedroom Two 11' 5" x 8' 7" Max ( 3.48m x 2.62m Max )

**Bedroom Three** 

8' 4" x 8' 4" ( 2.54m x 2.54m )

Bathroom

Shower, W.C, wash hand basin





Front Garden Gated, lawn.

Rear Garden Lawn, footpath, side access 01639 635115 neath@peteralan.co.uk



## Floorplan



This floor plan is for illustrative purposes only. It is not drawn to scale. Any measurements, floor areas (including any total floor area), openings and orientation are approximate. No details are guaranteed, they cannot be relied upon for any purpose and they do not form part of any agreement. No liability is taken for any error, omission or misstatement. A party must rely upon its own inspection(s). Powered by www.focalagent.com



### **Important Information**

Note while we endeavour to make our sales details accurate and reliable, if there is any point which is of particular interest to you, please contact the office and we will be pleased to confirm the positi