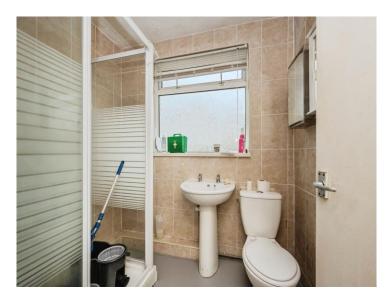

#### Landing

Bedroom One 17' 7'' Max x 10' 1'' ( 5.36m Max x 3.07m )

Bedroom Two 11' 5" x 8' 7" Max ( 3.48m x 2.62m Max )

**Bedroom Three** 

8' 4" x 8' 4" ( 2.54m x 2.54m )

Bathroom

Shower, W.C, wash hand basin