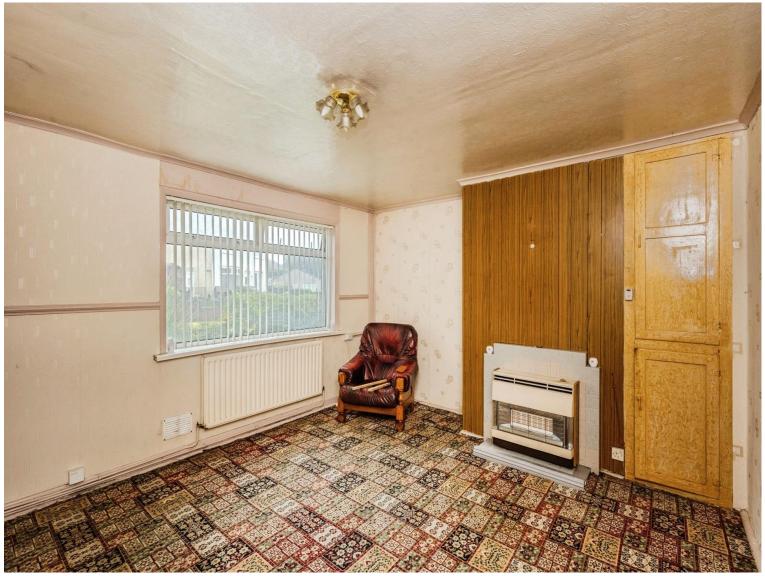

# Pine Grove, Neath £125,000

- Renovation Project
- Front & Rear Garden
- Side Access
- Popular Location
- No-On Going Chain
- EPC Rating: Awaited







01639 635115 neath@peteralan.co.uk



## About the property

Ideal renovation project! Situated in the popular area of Cimla, Neath with no on-going chain. Conveniently located to schools, shops and public transport links with the m4 corridor just a short drive away.

Internally the property comprises of an entrance hall, a lounge, kitchen diner, internal hall and shower room to the ground floor, a landing and three generous size bedrooms to the first floor. Benefiting from a gated front lawn, side access and an enclosed, generous size rear garden, mainly laid to lawn. Accommodation Internal viewings come highly recommended.

#### Entrance Hall

#### Lounge

14' 4" Max x 13' (4.37m Max x 3.96m)

#### Kitchen/Diner

17' 3" x 8' 3" ( 5.26m x 2.51m )

#### Landing





Bedroom One 17' 7'' Max x 10' 1'' ( 5.36m Max x 3.07m )

Be