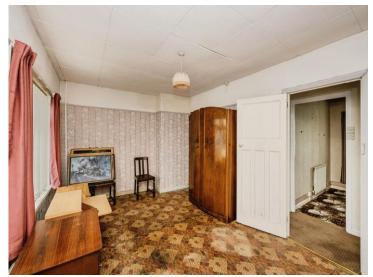

#### Landing

Bedroom One 17' 7'' Max x 10' 1'' ( 5.36m Max x 3.07m )

Bedroom Two 11' 5" x 8' 7" Max ( 3.48m x 2.62m Max )

**Bedroom Three** 

8' 4" x 8' 4" ( 2.54m x 2.54m )

Bathroom

Shower, W.C, wash hand basin