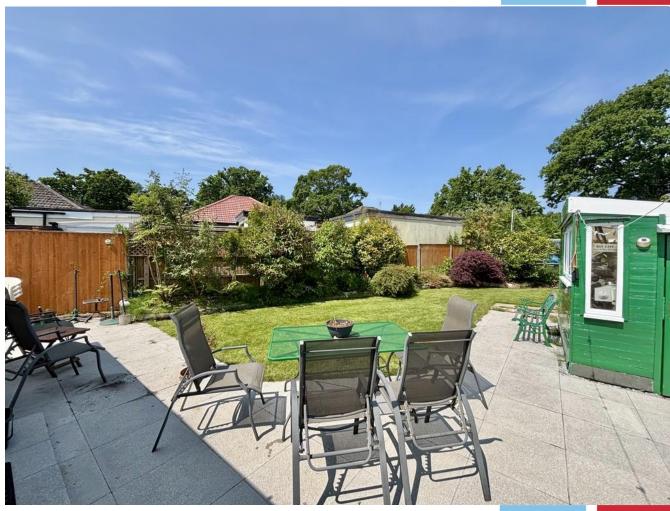

There is an enclosed front garden with a resin driveway providing off road parking for a number of vehicles leading to the carport and attached garage. The rear garden enjoys a high degree of privacy and has a patio area extending to lawn with established borders and there is workshop, greenhouse and tin shed.