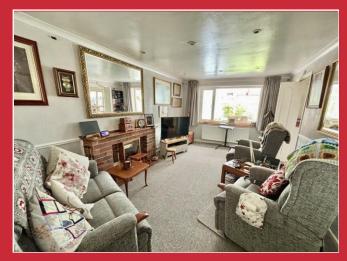

## The Property

Situated in this established and quiet residential location is this three bedroom detached bungalow benefitting as from gas fired central heating and UPVC double glazing.

The accommodation comprises of a reception hall leading to the lounge/dining room, kitchen and a conservatory enjoying an outlook over the rear garden. There are then three bedrooms, two of them having fitted wardrobes and a shower room (formerly the bathroom).