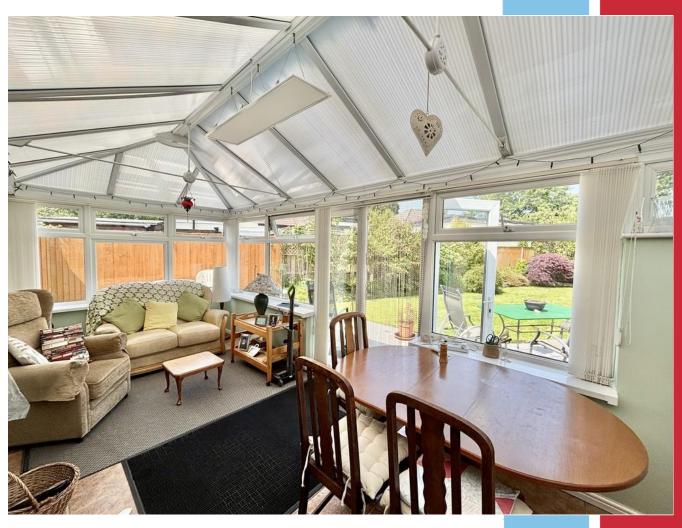

## The Property

Situated in this established and quiet residential location is this three bedroom detached bungalow benefitting as from gas fired central heating and UPVC double glazing.

The accommodation comprises of a reception hall leading to the lounge/dining room, kitchen and a conservatory enjoying an outlook over the rear garden. There are then three bedrooms, two of them having fitted wardrobes and a shower room (formerly the bathroom).