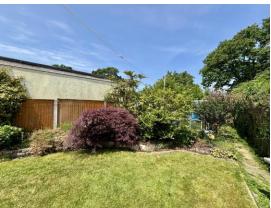

There is an enclosed front garden with a resin driveway providing off road parking for a number of vehicles leading to the carport and attached garage. The rear garden enjoys a high degree of privacy and has a patio area extending to lawn with established borders and there is workshop, greenhouse and tin shed.