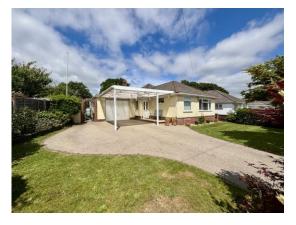

There is an enclosed front garden with a resin driveway providing off road parking for a number of vehicles leading to the carport and attached garage. The rear garden enjoys a high degree of privacy and has a patio area extending to lawn with established borders and there is workshop, greenhouse and tin shed.