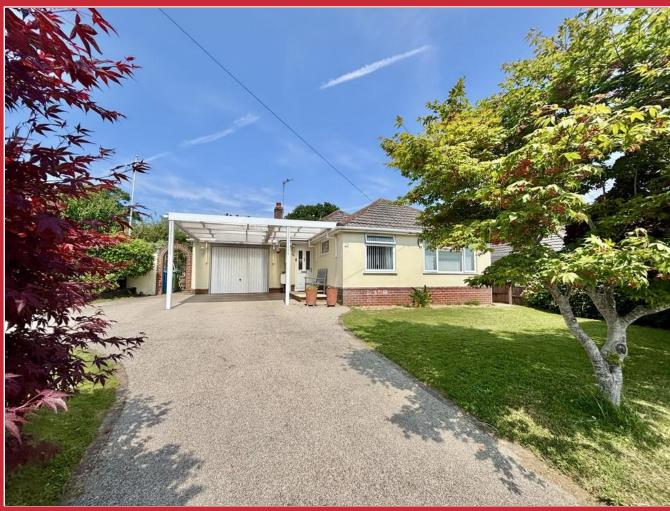

## The Property

Situated in this established and quiet residential location is this three bedroom detached bungalow benefitting as from gas fired central heating and UPVC double glazing.

The accommodation comprises of a reception hall leading to the lounge/dining room, kitchen and a conservatory enjoying an outlook over the rear garden. There are then three bedrooms, two of them having fitted wardrobes and a shower room (formerly the bathroom).

There is an enclosed front garden with a resin driveway providing off road parking for a number of vehicles leading to the carport and attached garage. The rear garden enjoys a high degree of privacy and has a patio area extending to lawn with established borders and there is workshop, greenhouse and tin shed.