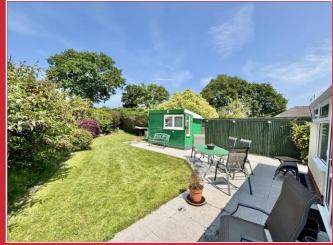

There is an enclosed front garden with a resin driveway providing off road parking for a number of vehicles leading to the carport and attached garage. The rear garden enjoys a high degree of privacy and has a patio area extending to lawn with established borders and there is workshop, greenhouse and tin shed.