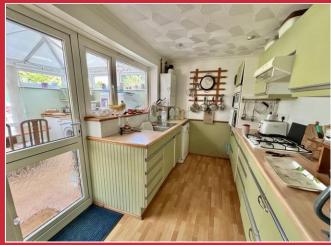

## The Property

Situated in this established and quiet residential location is this three bedroom detached bungalow benefitting as from gas fired central heating and UPVC double glazing.

The accommodation comprises of a reception hall leading to the lounge/dining room, kitchen and a conservatory enjoying an outlook over the rear garden. There are then three bedrooms, two of them having fitted wardrobes and a shower room (formerly the bathroom).