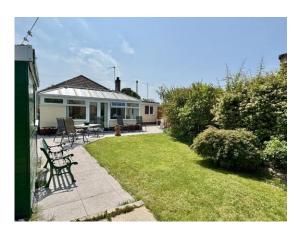

There is an enclosed front garden with a resin driveway providing off road parking for a number of vehicles leading to the carport and attached garage. The rear garden enjoys a high degree of privacy and has a patio area extending to lawn with established borders and there is workshop, greenhouse and tin shed.