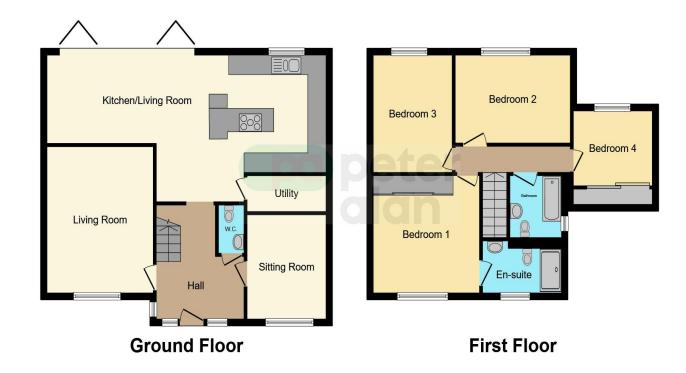

### **Accommodation**

#### Kitchen

8' 5" x 30' 1" ( 2.57m x 9.17m ) **Living Room** 

14' 4" x 11' 4" (  $4.37m \times 3.45m$  ) **Pantry** 

7' 8" x 3' 6" ( 2.34m x 1.07m ) **Sitting Room** 

10' 4" x 7' 8" ( 3.15m x 2.34m ) **Bedroom 1** 

11' 8" x 11' 4" ( 3.56m x 3.45m ) **En Suite** 

5' 2" x 8' 5" ( 1.57m x 2.57m ) **Bedroom 2** 

11' 8" x 12' 1" ( 3.56m x 3.68m ) **Bedroom 3** 

11' 8" x 8' 5" ( 3.56m x 2.57m ) **Bedroom 4** 

7' 5" x 8' 5" ( 2.26m x 2.57m ) **Bathroom** 

6' 2" x 5' 5" ( 1.88m x 1.65m )

### talbotgreen@peteralan.co.uk

This floor plan is for illustrative purposes only. It is not drawn to scale. Any measurements, floor areas (including any total floor area), openings and orientation are approximate. No details are guaranteed, they cannot be relied upon for any purpose and they do not form part of any agreement. No liability is taken for any error, omission or misstatement. A party must rely upon its own inspection(s). Powered by www.focalagent.com