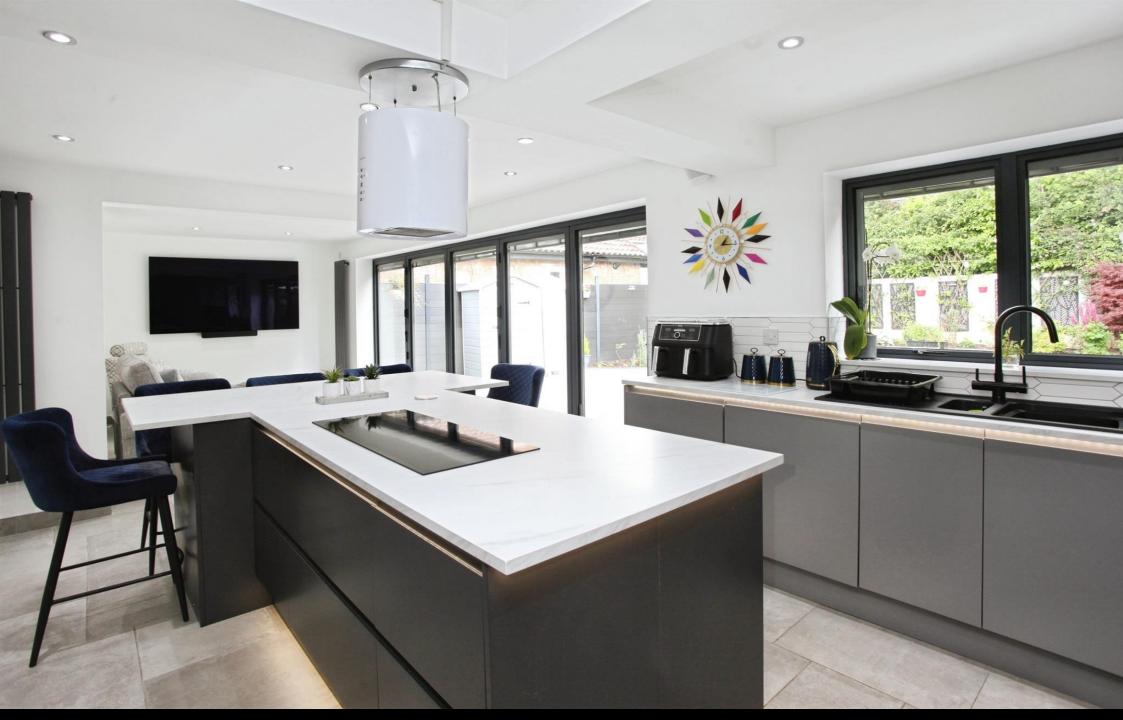

The open-plan kitchen is a true heart of the home, offering an elegant kitchen island, utility room, and abundant natural light. This space has been designed to the highest standards, providing a perfect setting for both everyday living and entertaining. Also benefitting from a downstairs bathroom too!