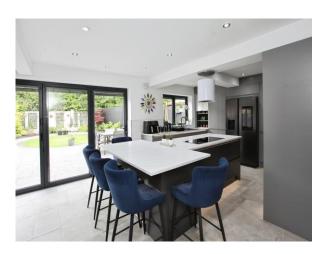

The open-plan kitchen is a true heart of the home, offering an elegant kitchen island, utility room, and abundant natural light. This space has been designed to the highest standards, providing a perfect setting for both everyday living and entertaining. Also benefitting from a downstairs bathroom too!