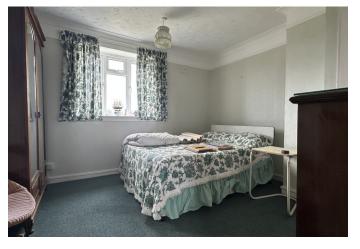

**BEDROOM ONE** 12'0" x 10'11" (3.67 m x 3.33 m) to chimney breast with double glazed window to front. Fireplace (not in use), fitted double cupboard.

**BEDROOM TWO** 12'1" x 10'11" (3.68 m x 3.33 m) maximum with double glazed window to front. Built-in airing cupboard housing hot water cylinder with linen shelf above.