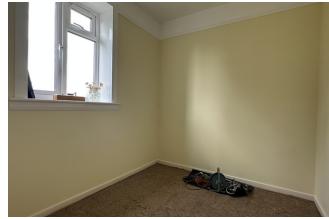

**BEDROOM THREE** 7'6" x 6'11" (2.29 m x 2.12 m) plus door recess with double glazed window to rear. Built in cupboard with hanging rail and shelf.

**BATHROOM** with double glazed window to rear. Currently, there is no bathroom fitted, although all the necessary connections are in situ and our clients are prepared to fit a modest suite upon request.