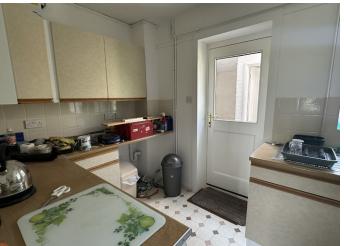

**DINING ROOM** 10'11" x 9'9" (3.33 m x 2.98 m) with double glazed window to front. Fireplace (not in use) with brick tile surround.

**KITCHEN** 12'0" x 7'0" (3.66 m x 2.13 m) with double glazed window to rear and door to rear lobby which in turn leads the rear garden.

Fitted with a range of matching wall and base units with inset stainless steel sink unit with splashbacks. Cooker recess.

**REAR LOBBY** with wall mounted wash hand basin. door to rear garden and WC.

**FIRST FLOOR GALLERY LANDING** with double glazed window to rear overlooking the garden and hatch to roof space.