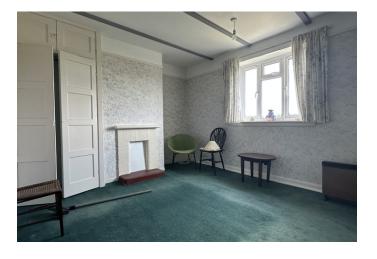

**BEDROOM ONE** 12'0" x 10'11" (3.67 m x 3.33 m) to chimney breast with double glazed window to front. Fireplace (not in use), fitted double cupboard.

**BEDROOM TWO** 12'1" x 10'11" (3.68 m x 3.33 m) maximum with double glazed window to front. Built-in airing cupboard housing hot water cylinder with linen shelf above.

**BEDROOM THREE** 7'6" x 6'11" (2.29 m x 2.12 m) plus door recess with double glazed window to rear. Built in cupboard with hanging rail and shelf.

**BATHROOM** with double glazed window to rear. Currently, there is no bathroom fitted, although all the necessary connections are in situ and our clients are prepared to fit a modest suite upon request.