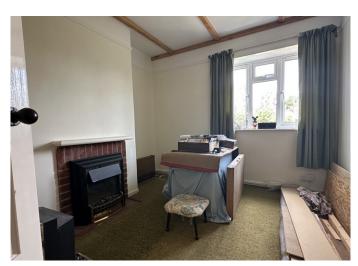

**DINING ROOM** 10'11" x 9'9" (3.33 m x 2.98 m) with double glazed window to front. Fireplace (not in use) with brick tile surround.

**KITCHEN** 12'0" x 7'0" (3.66 m x 2.13 m) with double glazed window to rear and door to rear lobby which in turn leads the rear garden.