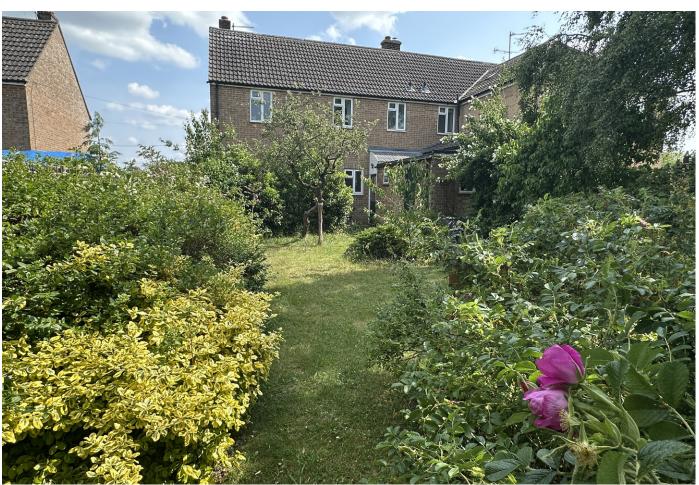

To the rear of the property lies a delightful mature garden which is laid to lawn and packed with a variety of shrubs, trees and perennials.

**Tenure** The property is Freehold

Council Tax Band A EPC E (47/80)