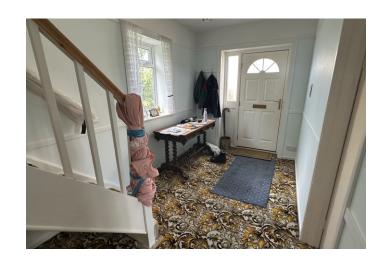

**ENTRANCE HALL** Side entrance door and double glazed window to rear. Staircase rising to first floor, wall mounted electric radiator. door through to:-

**SITTING ROOM** 15'9" x 10'11" (4.81 m x 3.33 m) with double glazed windows to front. Built-in cupboard, wall mounted electric heater and door through to:-