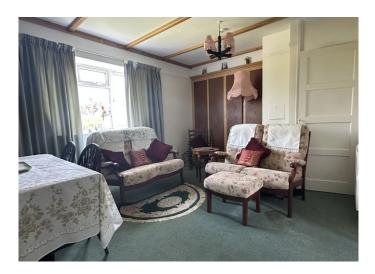

**ENTRANCE HALL** Side entrance door and double glazed window to rear. Staircase rising to first floor, wall mounted electric radiator. door through to:-

**SITTING ROOM** 15'9" x 10'11" (4.81 m x 3.33 m) with double glazed windows to front. Built-in cupboard, wall mounted electric heater and door through to:-