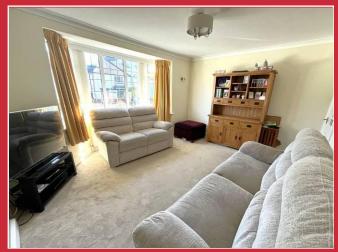

### **Key Features**

- CHARACTER DETACHED FAMILY HOME
- ENTRANCE HALLWAY & GROUND FLOOR CLOAKROOM
- LOUNGE & CONSERVATORY
- SUPERB OPEN PLAN KITCHEN/DINING ROOM WITH INTEGRATED APPLIANCES
- THREE GOOD SIZE BEDROOMS

### The Property

A side porch leads through to the entrance hallway serviced by a ground floor cloakroom, and a door leads off to the front cosy lounge. To the rear there is an impressive stylish modern fitted open plan kitchen/dining room with soft close units and integrated appliances, and from here is access into the conservatory.