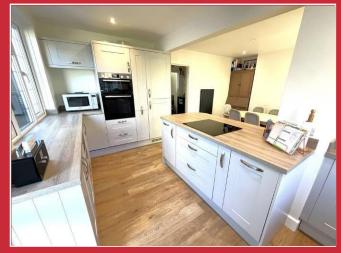

### **Key Features**

- CHARACTER DETACHED FAMILY HOME
- ENTRANCE HALLWAY & GROUND FLOOR CLOAKROOM
- LOUNGE & CONSERVATORY
- SUPERB OPEN PLAN KITCHEN/DINING ROOM WITH INTEGRATED APPLIANCES
- THREE GOOD SIZE BEDROOMS

### The Property

A side porch leads through to the entrance hallway serviced by a ground floor cloakroom, and a door leads off to the front cosy lounge. To the rear there is an impressive stylish modern fitted open plan kitchen/dining room with soft close units and integrated appliances, and from here is access into the conservatory.