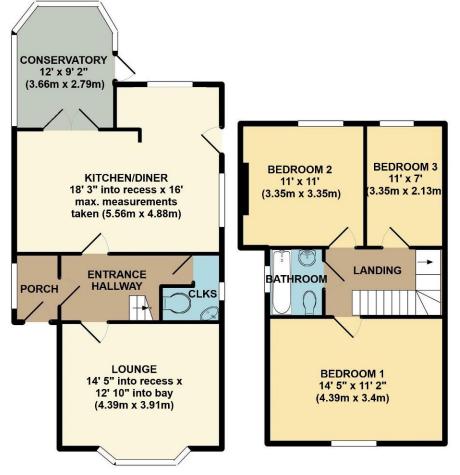

### The Property

A side porch leads through to the entrance hallway serviced by a ground floor cloakroom, and a door leads off to the front cosy lounge. To the rear there is an impressive stylish modern fitted open plan kitchen/dining room with soft close units and integrated appliances, and from here is access into the conservatory.

On the first floor there are three good size bedrooms and a modern fitted contemporary bathroom suite completes the accommodation. To the front of the property is a spacious tarmacadam driveway providing off road parking, with side access via a wooden gate leading into the sunny aspect westerly facing rear garden with a patio area.