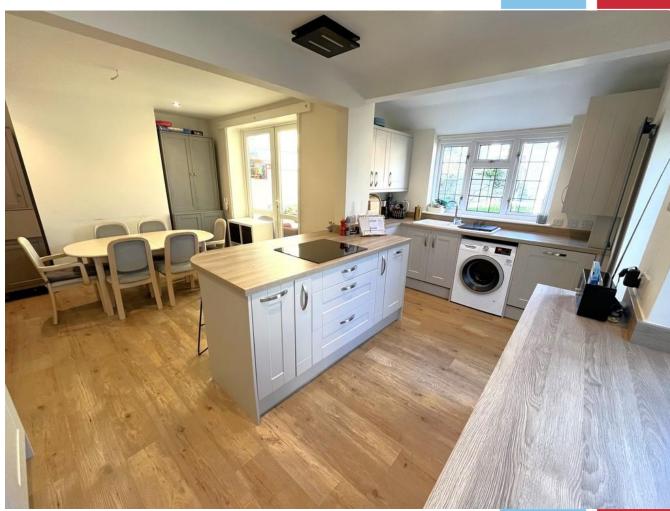

### The Property

A side porch leads through to the entrance hallway serviced by a ground floor cloakroom, and a door leads off to the front cosy lounge. To the rear there is an impressive stylish modern fitted open plan kitchen/dining room with soft close units and integrated appliances, and from here is access into the conservatory.