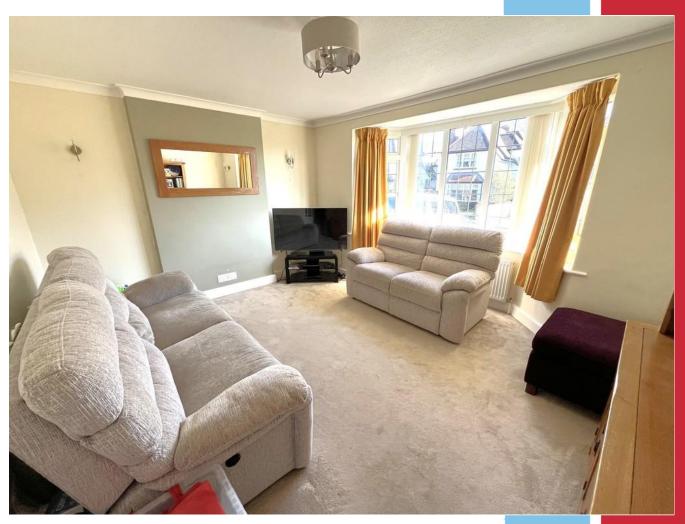

### **Key Features**

- CHARACTER DETACHED FAMILY HOME
- ENTRANCE HALLWAY & GROUND FLOOR CLOAKROOM
- LOUNGE & CONSERVATORY
- SUPERB OPEN PLAN KITCHEN/DINING ROOM WITH INTEGRATED APPLIANCES
- THREE GOOD SIZE BEDROOMS

### The Property

A side porch leads through to the entrance hallway serviced by a ground floor cloakroom, and a door leads off to the front cosy lounge. To the rear there is an impressive stylish modern fitted open plan kitchen/dining room with soft close units and integrated appliances, and from here is access into the conservatory.