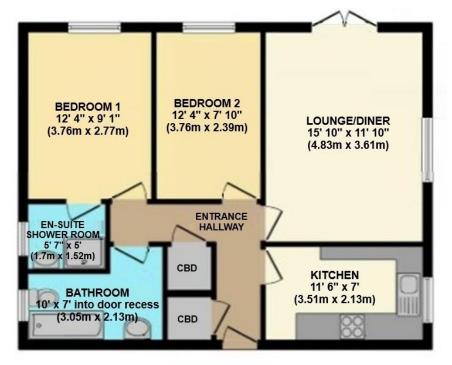

# The Property

Upon entering there is a welcoming entrance hallway with storage. Doors then lead off to the dual aspect southerly facing lounge/dining room with French doors. The modern fitted kitchen overlooks the communal grounds and offers ample storage units.

There are two good size double bedrooms, with the master benefiting from an en-suite shower room, and a stylish generous size family bathroom completes the accommodation.

Externally the property is conveyed with an allocated off-road parking space and a garage with power/light