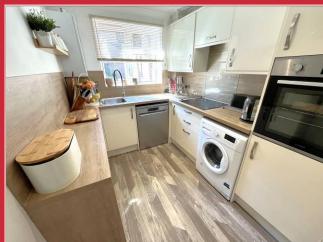

# The Property

Upon entering there is a welcoming entrance hallway with storage. Doors then lead off to the dual aspect southerly facing lounge/dining room with French doors. The modern fitted kitchen overlooks the communal grounds and offers ample storage units.