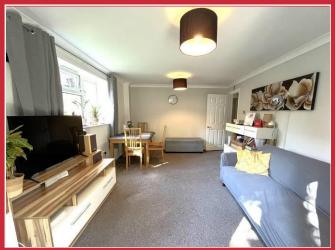

# The Property

Upon entering there is a welcoming entrance hallway with storage. Doors then lead off to the dual aspect southerly facing lounge/dining room with French doors. The modern fitted kitchen overlooks the communal grounds and offers ample storage units.