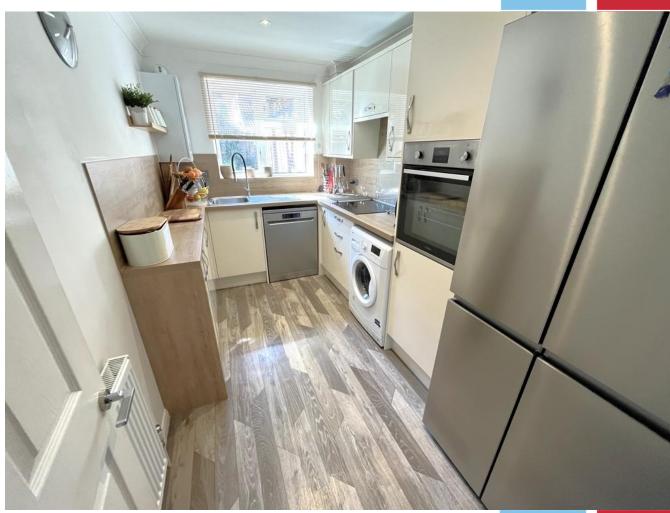

# The Property

Upon entering there is a welcoming entrance hallway with storage. Doors then lead off to the dual aspect southerly facing lounge/dining room with French doors. The modern fitted kitchen overlooks the communal grounds and offers ample storage units.

## **Key Features**

- PET FRIENDLY GROUND FLOOR APARTMENT EXCEPTIONALLY PRESENTED THROUGHOUT
- ENTRANCE HALLWAY WITH STORAGE
- DUAL ASPECT SOUTHERLY FACING LOUNGE/DINING ROOM WITH FRENCH DOORS
- MODERN FITTED KITCHEN