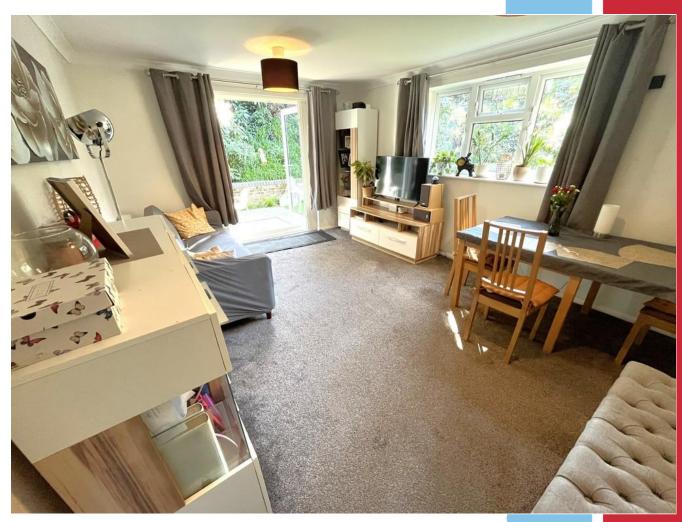

# The Property

Upon entering there is a welcoming entrance hallway with storage. Doors then lead off to the dual aspect southerly facing lounge/dining room with French doors. The modern fitted kitchen overlooks the communal grounds and offers ample storage units.