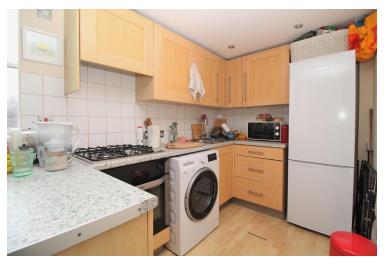

# 25 The Deco Building, Coombe Road, Brighton, BN2 4EQ

An amazing and well proportioned quirky apartment located on the third floor of this attractive building in Coombe Road in Brighton. The property benefits from high ceilings, allowing for a unique and fantastic configuration with an additional mezzanine accommodation overlooking an open plan kitchen/living/dining room, which could be easily used for a sleeping, study or play area. There is also a double bedroom, bathroom, and communal parking underneath for the residents.

#### **THIRD FLOOR**

ENTRANCE HALL

OPEN PLAN KITCHEN/LOUNGE/DINING ROOM

LOUNGE/DINING AREA 16' 3" x 12' 7" (4.95m x 3.84m)

MEZZANINE LEVEL 16' 3" x 8' 5" (4.95m x 2.57m)

KITCHEN AREA 8' 4" x 6' 4" (2.54m x 1.93m)