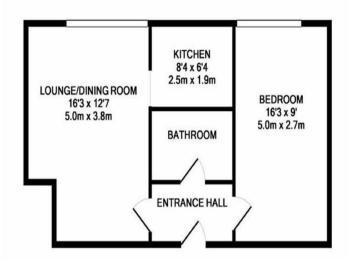

#### TOTAL APPROX. FLOOR AREA 484 SQ.FT. (45.0 SQ.M.)

Whilst every attempt has been made to ensure the accuracy of the floor plan contained here, measurements of doors, windows, rooms and any other items are approximate and no responsibility is taken for any error, omission, or mis-statement. This plan is for illustrative purposes only and should be used as such by any prospective purchaser. The services, systems and appliances shown have not been tested and no guarantee as to their operability or efficiency can be given Made with Metropix ©2017

### Accommodation

#### **THIRD FLOOR**

ENTRANCE HALL

OPEN PLAN KITCHEN/LOUNGE/DINING ROOM

LOUNGE/DINING AREA 16' 3" x 12' 7" (4.95m x 3.84m)

MEZZANINE LEVEL 16' 3" x 8' 5" (4.95m x 2.57m)

KITCHEN AREA 8' 4" x 6' 4" (2.54m x 1.93m)

BEDROOM 16' 3" x 9' 0" (4.95m x 2.74m)

**BATHROOM** 

**COMMUNAL PARKING** 