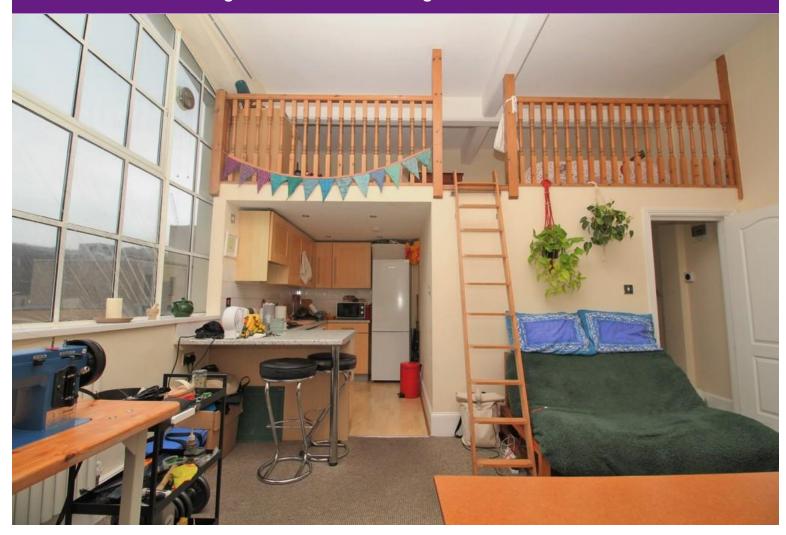

# 25 The Deco Building, Coombe Road, Brighton, BN2 4EQ

An amazing and well proportioned quirky apartment located on the third floor of this attractive building in Coombe Road in Brighton. The property benefits from high ceilings, allowing for a unique and fantastic configuration with an additional mezzanine accommodation overlooking an open plan kitchen/living/dining room, which could be easily used for a sleeping, study or play area. There is also a double bedroom, bathroom, and communal parking underneath for the residents.

#### **THIRD FLOOR**

ENTRANCE HALL

OPEN PLAN KITCHEN/LOUNGE/DINING ROOM

LOUNGE/DINING AREA 16' 3" x 12' 7" (4.95m x 3.84m)

MEZZANINE LEVEL 16' 3" x 8' 5" (4.95m x 2.57m)

KITCHEN AREA 8' 4" x 6' 4" (2.54m x 1.93m)