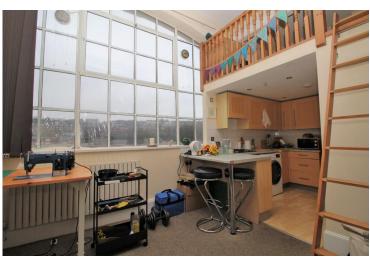

# 25 The Deco Building, Coombe Road, Brighton, BN2 4EQ

An amazing and well proportioned quirky apartment located on the third floor of this attractive building in Coombe Road in Brighton. The property benefits from high ceilings, allowing for a unique and fantastic configuration with an additional mezzanine accommodation overlooking an open plan kitchen/living/dining room, which could be easily used for a sleeping, study or play area. There is also a double bedroom, bathroom, and communal parking underneath for the residents.

Surrounded by local shops and cafés, this bold building is arranged over four floors with striking stone and brick work and colossal windows. Originally constructed in 1918 as an Industrial building for servicemen injured in the Great War to hone diamonds, the space was converted in the early 21st Century creating luxury City apartments, and this one is the third biggest amongst them.

Excellent schools are also nearby and the area is both friendly and welcoming for families.

3RD FLOOR

MEZZANINE LEVEL

#### **THIRD FLOOR**

ENTRANCE HALL

OPEN PLAN KITCHEN/LOUNGE/DINING ROOM

LOUNGE/DINING AREA 16' 3" x 12' 7" (4.95m x 3.84m)

MEZZANINE LEVEL 16' 3" x 8' 5" (4.95m x 2.57m)

KITCHEN AREA 8' 4" x 6' 4" (2.54m x 1.93m)