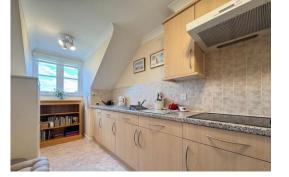

KITCHEN 12' 6" x 6' 9" (3.81m x 2.06m) Double glazed window, wall mounted electric fan heater, emergency pull cord, fitted base and wall units, stainless steel sink unit with mixer tap, built in electric oven, microwave and four ring hob with hood above, integrated fridge/freezer, tiled splashbacks.