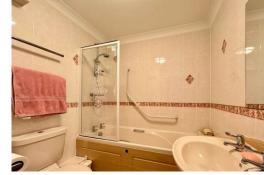

BATHROOM Coved to smooth ceiling, extractor fan, tiled walls, panelled bath with shower over, close coupled WC, vanity wash hand basin.

LOUNGE 14' 7" x 13' 7" (4.44m x 4.14m) plus bay. Double Glazed bay window, wall mounted electric storage heater, coved to smooth ceiling, emergency pull cord, glazed French doors to kitchen.