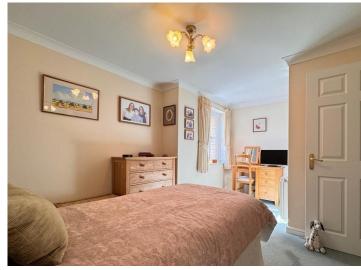

ENTRANCE HALL Timber entrance door from communal hallway, coved to smooth ceiling, emergency pull cord, airing cupboard.

BEDROOM 14' 11" x 9' 9" (4.55m x 2.97m) max. Double glazed window, wall mounted electric storage heater, coved to smooth ceiling, built in wardrobes, emergency pull cord.