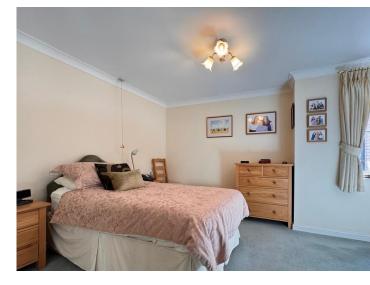

ENTRANCE HALL Timber entrance door from communal hallway, coved to smooth ceiling, emergency pull cord, airing cupboard.

BEDROOM 14' 11" x 9' 9" (4.55m x 2.97m) max. Double glazed window, wall mounted electric storage heater, coved to smooth ceiling, built in wardrobes, emergency pull cord.