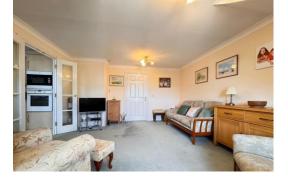

BATHROOM Coved to smooth ceiling, extractor fan, tiled walls, panelled bath with shower over, close coupled WC, vanity wash hand basin.

LOUNGE 14' 7" x 13' 7" (4.44m x 4.14m) plus bay. Double Glazed bay window, wall mounted electric storage heater, coved to smooth ceiling, emergency pull cord, glazed French doors to kitchen.