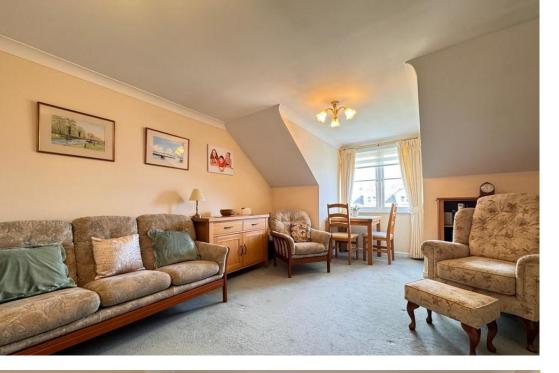

BATHROOM Coved to smooth ceiling, extractor fan, tiled walls, panelled bath with shower over, close coupled WC, vanity wash hand basin.

LOUNGE 14' 7" x 13' 7" (4.44m x 4.14m) plus bay. Double Glazed bay window, wall mounted electric storage heater, coved to smooth ceiling, emergency pull cord, glazed French doors to kitchen.