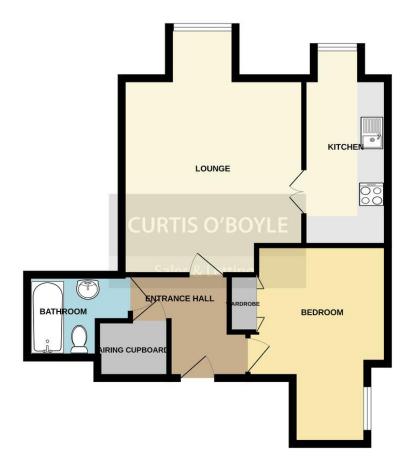

## LEASEHOLD

Length of lease: 125 Years from November 2006 Lease End Date:01/11/2131.

To view this property call Curtis O' Boyle Estate Agents on  $01621\ 855558$ 

SECOND FLOOR 542 sq.ft. (50.3 sq.m.) approx.