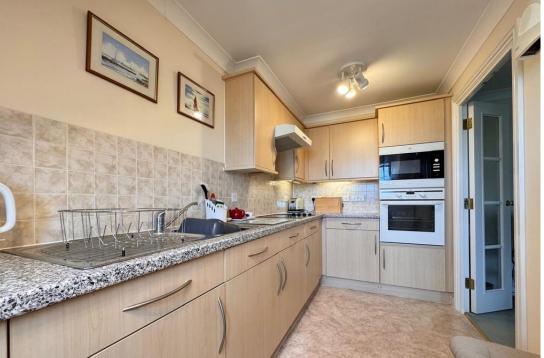

KITCHEN 12' 6" x 6' 9" (3.81m x 2.06m) Double glazed window, wall mounted electric fan heater, emergency pull cord, fitted base and wall units, stainless steel sink unit with mixer tap, built in electric oven, microwave and four ring hob with hood above, integrated fridge/freezer, tiled splashbacks.