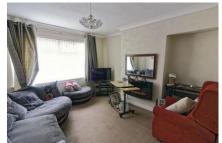

## Phillips George

GROUND FLOOR
425 sq.ft. (39.5 sq.m.) approx.

DINING ROOM
11:10" x11"
3.61m x 2.38m

LOUNGE
129" x 1120"
4.09m x 3.513m

EPC to follow

- No Chain
- Semi Detached
- Good Size Rear Garden
- Off Road Parking
- Three Bedrooms
- Convenient Location
- Family Home
- Close To Good Road Networks