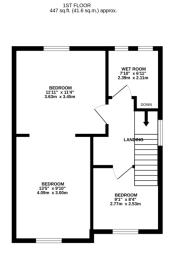

## Phillips George

GROUND FLOOR
425 sq.ft. (39.5 sq.m.) approx.

DINING ROOM
11:10" x11"
3.61m x 2.38m

LOUNGE
129" x 1120"
4.09m x 3.513m

EPC to follow

- No Chain
- Semi Detached
- Good Size Rear Garden
- Off Road Parking
- Three Bedrooms
- Convenient Location
- Family Home
- Close To Good Road Networks

TOTAL FLOOR AREA: 872 sq.ft. (81.0 sq.m.) appro