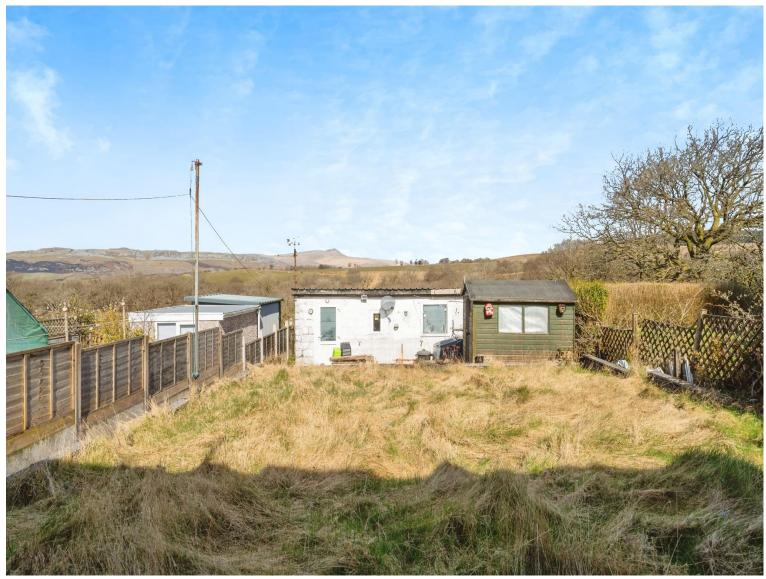

The home is approached through an enclosed, lawned front garden with ample off street parking and side access available to a further garden at the rear consisting of lawned and patio areas, an outbuilding to the rear and backing onto fields! Internally, the property comprises of an entrance hallway, with stairs to the landing, a door through to the dining room at the right, lounge to the left and fitted kitchen to the rear. The first floor houses all three bedrooms and a first floor family bathroom! Internal viewings are highly recommended to truly appreciate this lovely home!