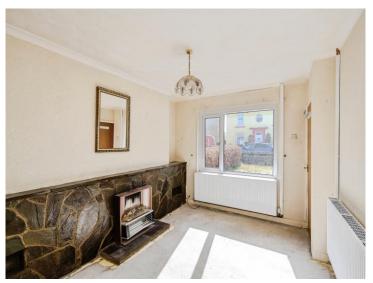

ridor!

The home is approached through an enclosed, lawned front garden with ample off street parking and side access available to a further garden at the rear consisting of lawned and patio areas, an outbuilding to the rear and backing onto fields! Internally, the property comprises of an entrance hallway, with stairs to the landing, a door through to the dining room at the right, lounge to the left and fitted kitchen to the rear. The first floor houses all three bedrooms and a first floor family bathroom! Internal viewings are highly recommended to truly appreciate this lovely home!

# Accommodation

#### **Entrance Hallway**

#### Lounge

12' x 10' 5" ( 3.66m x 3.17m )

#### **Dining Room**

14' 3" x 9' 3" ( 4.34m x 2.82m )

#### Kitchen

15' 4" x 8' 8" ( 4.67m x 2.64m )

#### Landing









#### Bedroom One

12' 2" x 10' 6" ( 3.71m x 3.20m )

### Bedroom Two

10' 7" x 7' 9" ( 3.23m x 2.36m )

### **Bedroom Three**

7' 6" x 6' 2" ( 2.29m x 1.88m )

Bathroom

Front & Rear Gardens



### 01639 635115 neath@peteralan.co.uk



# Floorplan



This floor plan is for illustrative purposes only. It is not drawn to scale. Any measurements, floor areas (including any total floor area), openings and orientation are approximate. No details are guaranteed, they cannot be relied upon for any purpose and they do not form part of any agreement. No liability is taken for any error, omission or misstatement. A party must rely upon its own inspection(s). Powered by www.focalagent.com



### **Important Information**

Note while we endeavour to make our sales details accurate and reliable