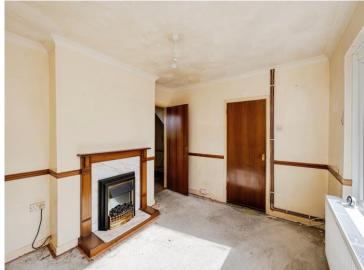

#### Lounge

12' x 10' 5" ( 3.66m x 3.17m )

#### **Dining Room**

14' 3" x 9' 3" ( 4.34m x 2.82m )