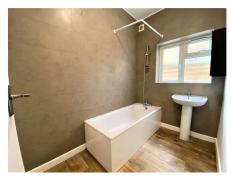

#### **Bathroom**

2 Piece White suite comprising of a hand wash basin with mixer taps, panel enclosed bath with mixer taps and shower attachment, double glazed frosted window to the rear aspect, tiled splash backs, extractor fan.