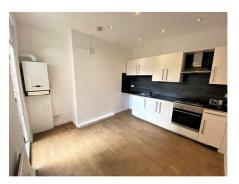

# Kitchen/Breakfast room 12' by 11' 8" (3m 66cm by 3m 56cm), ()

Down lighters, eye level and base level units, boxed edge work surfaces, stainless steel sink with single drainer and mixer taps, tiled splash backs, double glazed door to the rear aspect, power points, laminated wood flooring, space for fridge freezer, washing machine, inset 4 ring gas hob with under over and over extractor fan and wall mounted boiler.