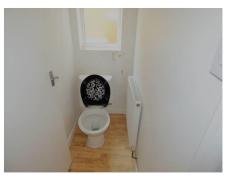

#### Seperate wc

Double glazed frosted window to the side aspect, white low level flush toilet.