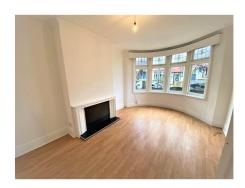

## **Hallway**

Doors to all rooms, laminated wood flooring, under stair cupboard x 2, radiator.

Laminated wood flooring, power points, tv point, hardwood bay window with over lead lights to the front aspect, radiator, original coving, feature fire place with wood surround.