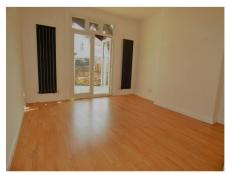

#### **Bedroom 1** 14' 5" by 12' 6" (4m 39cm by 3m 81cm), ()

Double glazed French doors to the rear aspect, 2 x vertical radiators, laminated wood flooring, power points and tv point.