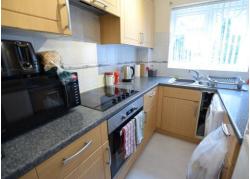

## **Description:**

EAST CLIFF - A FULLY FURNISHED two bedroom apartment situated on the GROUND FLOOR of this purpose built block located within walking distance of both the Lansdowne and the CLIFF TOP. TWO DOUBLE BEDROOMS; good size lounge/diner; kitchen with electric oven/hob, fridge freezer, and washing machine; bathroom with shower facility. Property is BRIGHT & SPACIOUS THROUGHOUT, and comes with plenty of storage space and a RESIDENTS' PARKING FACILITY. A decent looking apartment in this convenient and popular location. FULLY MANAGED. AVAILABLE 12/08/2025.