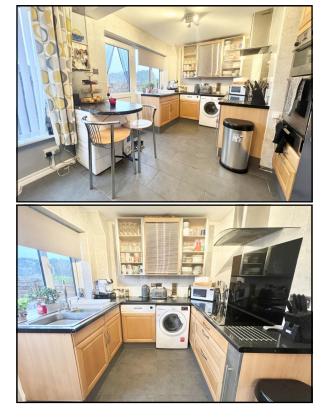

Accommodation and approximate room sizes:

- Entrance Hall: Study Area under stairs. Stairs to first floor.
- Cloakroom: WC and wash basin.
- Lounge: A good sized room with large window. Double **Doors Leading to:**
- Kitchen/Diner: Range of floor and wall cupboards. Builtin high level double oven. Large induction hob with extractor fan over. Plumbing for washing machine. Space for fridge/freezer and tumble dryer. Rear door to garden.
- Landing: Cupboard housing gas combination boiler. Hatch to insulated loft space.
- Bedroom 1: Large room with built-in wardrobe. PVCu double-glazed window to front aspect
- Bedroom 2: Built in Wardrobe. PVCu double-glazed window to rear aspect
- Bedroom 3: PVCu double-glazed window to front aspect
- Bathroom: Panelled bath with mixer tap & shower attachment. Wash basin & WC
- **PVCu Double-Glazing**
- Gas Central Heating (system untested).
- Front garden laid to lawn.
- Rear garden has an area of patio and decking. Rear gate to Garage.
- **Council Tax Band 'B'**
- **Energy Rating 'C'**