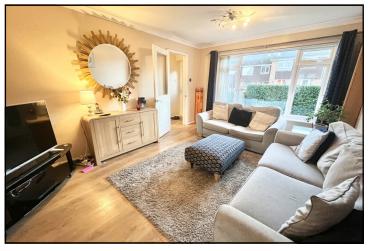

Accommodation and approximate room sizes:

- Entrance Hall: Study Area under stairs. Stairs to first floor.
- Cloakroom: WC and wash basin.
- Lounge: A good sized room with large window. Double **Doors Leading to:**
- Kitchen/Diner: Range of floor and wall cupboards. Builtin high level double oven. Large induction hob with extractor fan over. Plumbing for washing machine. Space for fridge/freezer and tumble dryer. Rear door to garden.
- Landing: Cupboard housing gas combination boiler. Hatch to insulated loft space.
- Bedroom 1: Large room with built-in wardrobe. PVCu double-glazed window to front aspect
- Bedroom 2: Built in Wardrobe. PVCu double-glazed window to rear aspect
- Bedroom 3: PVCu double-glazed window to front aspect
- Bathroom: Panelled bath with mixer tap & shower attachment. Wash basin & WC
- **PVCu Double-Glazing**
- Gas Central Heating (system untested).
- Front garden laid to lawn.
- Rear garden has an area of patio and decking. Rear gate to Garage.
- **Council Tax Band 'B'**
- **Energy Rating 'C'**