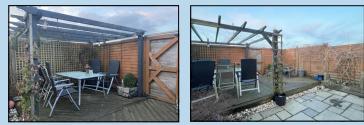

Accommodation and approximate room sizes:

- Entrance Hall: Study Area under stairs. Stairs to first floor.
- Cloakroom: WC and wash basin.
- Lounge: A good sized room with large window. Double **Doors Leading to:**
- Kitchen/Diner: Range of floor and wall cupboards. Builtin high level double oven. Large induction hob with extractor fan over. Plumbing for washing machine. Space for fridge/freezer and tumble dryer. Rear door to garden.
- Landing: Cupboard housing gas combination boiler. Hatch to insulated loft space.
- Bedroom 1: Large room with built-in wardrobe. PVCu double-glazed window to front aspect
- Bedroom 2: Built in Wardrobe. PVCu double-glazed window to rear aspect
- Bedroom 3: PVCu double-glazed window to front aspect
- Bathroom: Panelled bath with mixer tap & shower attachment. Wash basin & WC
- **PVCu Double-Glazing**
- Gas Central Heating (system untested).
- Front garden laid to lawn.
- Rear garden has an area of patio and decking. Rear gate to Garage.
- **Council Tax Band 'B'**
- **Energy Rating 'C'**