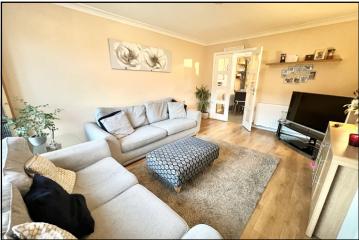

- PVCu Double-Glazing
- Garage

ers (939 sq ft)

- Low Maintenance Garden
- Gas Central Heating
- Convenient to shops and services

Well Presented 3-Bedroom Terraced House situated in a convenient location close to Local Shops & Services. The property offers spacious living accommodation with a large lounge and separate kitchen/diner leading to a private enclosed rear garden. Viewing recommended!

Accommodation and approximate room sizes:

- Entrance Hall: Study Area under stairs. Stairs to first floor.
- Cloakroom: WC and wash basin.
- Lounge: A good sized room with large window. Double **Doors Leading to:**
- Kitchen/Diner: Range of floor and wall cupboards. Builtin high level double oven. Large induction hob with extractor fan over. Plumbing for washing machine. Space for fridge/freezer and tumble dryer. Rear door to garden.
- Landing: Cupboard housing gas combination boiler. Hatch to insulated loft space.
- Bedroom 1: Large room with built-in wardrobe. PVCu double-glazed window to front aspect
- Bedroom 2: Built in Wardrobe. PVCu double-glazed window to rear aspect
- Bedroom 3: PVCu double-glazed window to front aspect
- Bathroom: Panelled bath with mixer tap & shower attachment. Wash basin & WC
- **PVCu Double-Glazing**
- Gas Central Heating (system untested).
- Front garden laid to lawn.
- Rear garden has an area of patio and decking. Rear gate to Garage.
- **Council Tax Band 'B'**
- **Energy Rating 'C'**