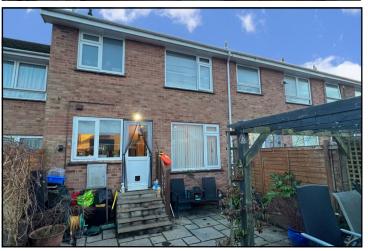

- PVCu Double-Glazing
- Garage

ers (939 sq ft)

- Low Maintenance Garden
- Gas Central Heating
- Convenient to shops and services

Well Presented 3-Bedroom Terraced House situated in a convenient location close to Local Shops & Services. The property offers spacious living accommodation with a large lounge and separate kitchen/diner leading to a private enclosed rear garden. Viewing recommended!

Accommodation and approximate room sizes:

- Entrance Hall: Study Area under stairs. Stairs to first floor.
- Cloakroom: WC and wash basin.
- Lounge: A good sized room with large window. Double **Doors Leading to:**
- Kitchen/Diner: Range of floor and wall cupboards. Builtin high level double oven. Large induction hob with extractor fan over. Plumbing for washing machine. Space for fridge/freezer and tumble dryer. Rear door to garden.
- Landing: Cupboard housing gas combination boiler. Hatch to insulated loft space.
- Bedroom 1: Large room with built-in wardrobe. PVCu double-glazed window to front aspect
- Bedroom 2: Built in Wardrobe. PVCu double-glazed window to rear aspect
- Bedroom 3: PVCu double-glazed window to front aspect
- Bathroom: Panelled bath with mixer tap & shower attachment. Wash basin & WC
- **PVCu Double-Glazing**
- Gas Central Heating (system untested).
- Front garden laid to lawn.
- Rear garden has an area of patio and decking. Rear gate to Garage.
- **Council Tax Band 'B'**
- **Energy Rating 'C'**