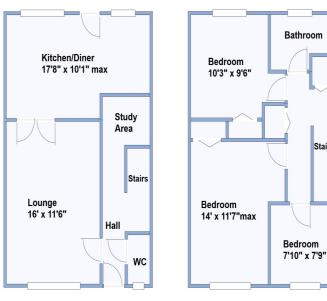

Accommodation and approximate room sizes:

- Entrance Hall: Study Area under stairs. Stairs to first floor.
- Cloakroom: WC and wash basin.
- Lounge: A good sized room with large window. Double **Doors Leading to:**
- Kitchen/Diner: Range of floor and wall cupboards. Builtin high level double oven. Large induction hob with extractor fan over. Plumbing for washing machine. Space for fridge/freezer and tumble dryer. Rear door to garden.
- Landing: Cupboard housing gas combination boiler. Hatch to insulated loft space.
- Bedroom 1: Large room with built-in wardrobe. PVCu double-glazed window to front aspect
- Bedroom 2: Built in Wardrobe. PVCu double-glazed window to rear aspect
- Bedroom 3: PVCu double-glazed window to front aspect
- Bathroom: Panelled bath with mixer tap & shower attachment. Wash basin & WC
- **PVCu Double-Glazing**
- Gas Central Heating (system untested).
- Front garden laid to lawn.
- Rear garden has an area of patio and decking. Rear gate to Garage.
- **Council Tax Band 'B'**
- **Energy Rating 'C'**

Stairs

This drawing has been prepared for diagrammatic purpose only. All measurements are approximate. Not to scale.