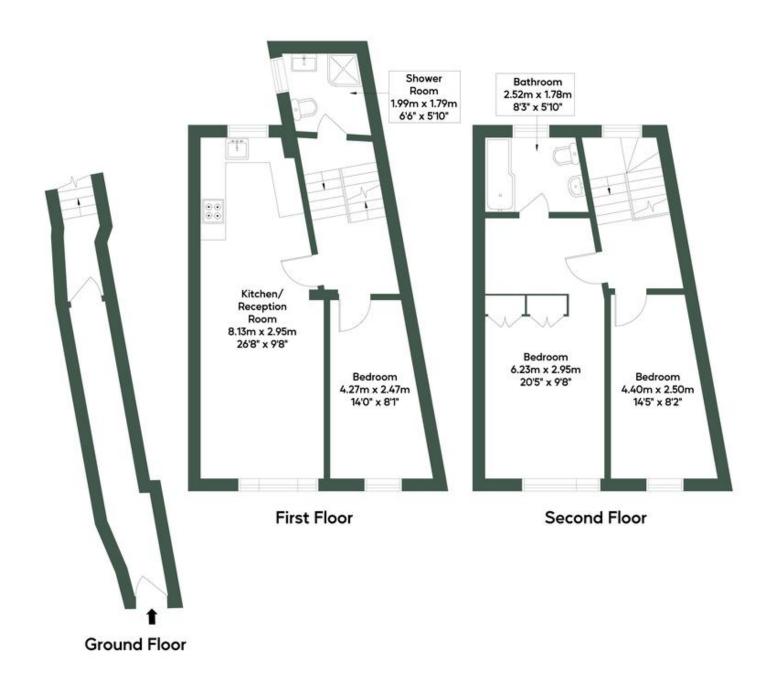

## CRAVEN PARK ROAD, NW10

Approximate Gross Internal Area = 91.40 sq.m / 984 sq.ft

MONEY LAUNDERING REGULATIONS 2003: Intending purchasers will be asked to produce identification documentation at a later stage and we would ask for your co-operation in order that there will be no delay in agreeing the sale.