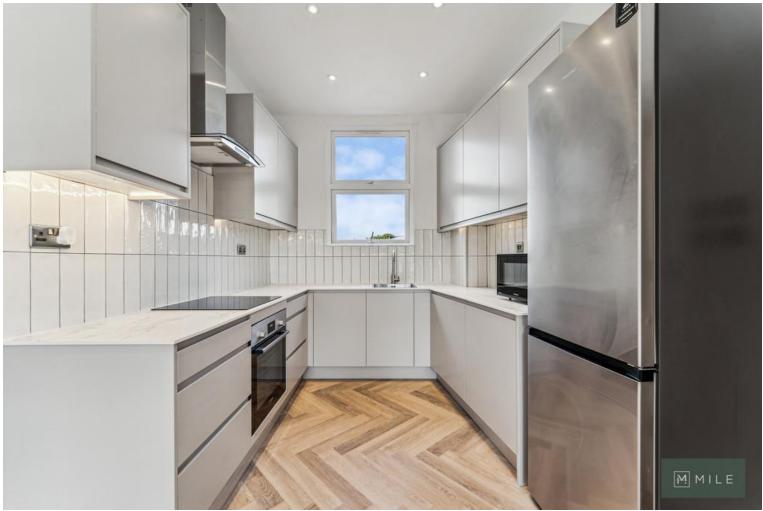

Craven Park Road, London NW10 £2,395 pcm

This newly renovated three-bedroom, two-bathroom apartment (including one en-suite) offers modern living in a well-connected location. Set across 984 sq ft, the home features a bright open-plan kitchen and living area-perfect for entertaining or relaxing in style.

- First floor apartment
- Own entrance
- Available now
- Excellent condition
- Three bedrooms

- Open-plan kitchen / living area
- Two bathrooms
- Unfurnished
- Viewing recommended
- Close to transport