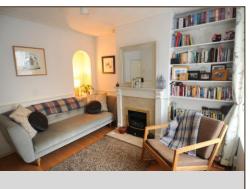

ENTRANCE PORCH enter the property into the porch.

LOUNGE 11' 1" x 11' 3" (3.40m x 3.43m) The lounge found at the front of the property is a good size with gas fire fitted. Window to front aspect.

KITCHEN/DINER 11' 1" x 10' 4" (3.40m x 3.15m) unusually for a terrace the second reception is a kitchen/diner. Which is excellent use of the second reception giving the property a nice kitchen area which is very rare in this style of property.