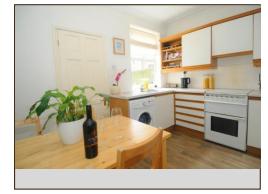

ENTRANCE PORCH enter the property into the porch.

LOUNGE 11' 1" x 11' 3" (3.40m x 3.43m) The lounge found at the front of the property is a good size with gas fire fitted. Window to front aspect.

KITCHEN/DINER 11' 1" x 10' 4" (3.40m x 3.15m) unusually for a terrace the second reception is a kitchen/diner. Which is excellent use of the second reception giving the property a nice kitchen area which is very rare in this style of property.