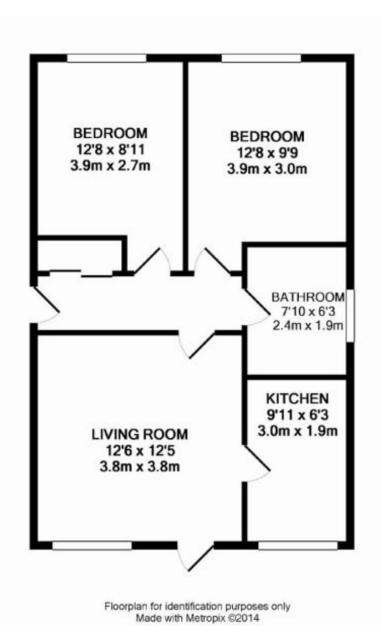

#### **ENTRANCE HALL**

 $13.13' \times 3.66'$  (3.96m  $\times 0.91$ m) Carpeted flooring, storage cupboards & radiator.

#### LIVINGROOM/ DINER

 $18.33' \times 12.63'$  (5.49m  $\times$  3.66m) UPVC double glazed windows, UPVC French doors with Juliet balcony, carpeted flooring, door though to kitchen & radiator.

#### **KITCHEN**

 $12.45' \times 6.36'$  (3.66m  $\times$  1.83m) UPVC double glazed window, vinyl flooring, storage cupboards, fitted oven, hob and extractor. Single drainer stainless steel sink unit with mixer tap inset into a rolled edge worksurface with cupboards below. Further range of fitted wall and base units. Tiled splashbacks.

### MASTER BEDROOM

 $13.39' \times 9.79'$  (3.96m  $\times 2.74$ m) UPVC double glazed windows, carpeted flooring, built in wardrobe and radiator.

#### **BEDROOM TWO**

 $10.65' \times 9.07'$  (3.05m  $\times 2.74$ m) UPVC double glazed windows, carpeted flooring and radiator.

# **BATHROOM**

 $7.82' \times 7.60'$  ( $2.13m \times 2.13m$ ) UPVC double glazed windows, tiled flooring, heated towel rail, suite comprising of a panelled bath. Low level WC. Pedestal wash basin.