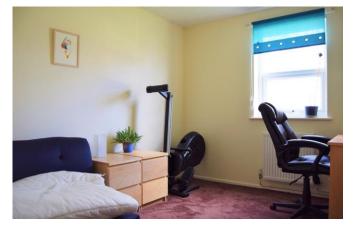

#### **BEDROOM TWO**

 $10.65' \times 9.07'$  (3.05m  $\times 2.74$ m) UPVC double glazed windows, carpeted flooring and radiator.