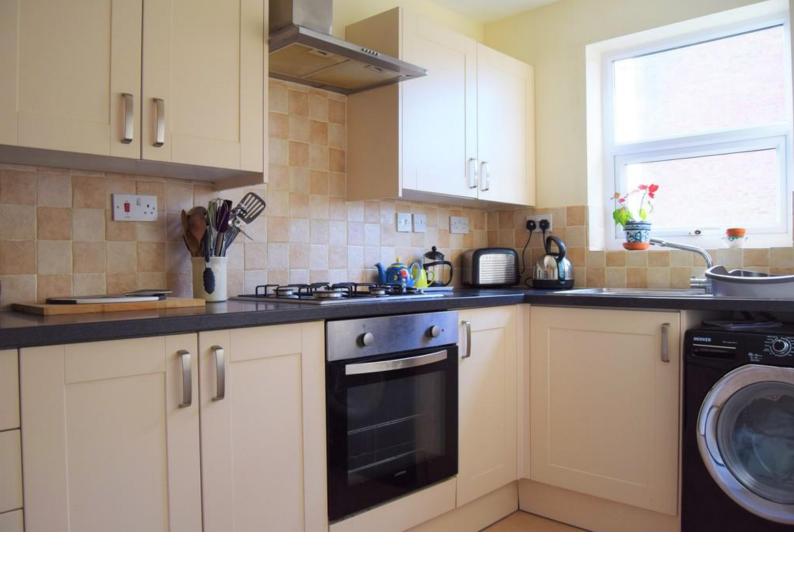

#### **KITCHEN**

 $12.45' \times 6.36'$  (3.66m  $\times$  1.83m) UPVC double glazed window, vinyl flooring, storage cupboards, fitted oven, hob and extractor. Single drainer stainless steel sink unit with mixer tap inset into a rolled edge worksurface with cupboards below. Further range of fitted wall and base units. Tiled splashbacks.