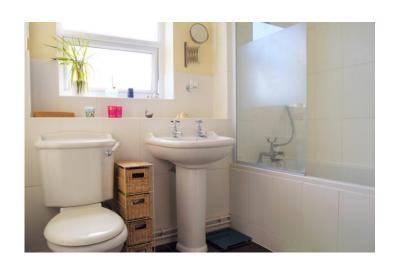

# **BATHROOM**

 $7.82' \times 7.60'$  ( $2.13m \times 2.13m$ ) UPVC double glazed windows, tiled flooring, heated towel rail, suite comprising of a panelled bath. Low level WC. Pedestal wash basin.