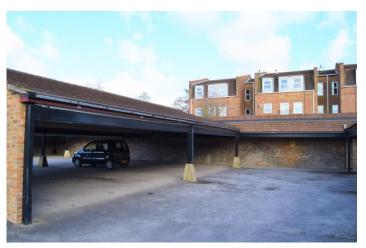

1.83m) UPVC double glazed window, vinyl flooring, storage cupboards, fitted oven, hob and extractor. Single drainer stainless steel sink unit with mixer tap inset into a rolled edge worksurface with cupboards below. Further range of fitted wall and base units. Tiled splashbacks.

### MASTER BEDROOM

 $13.39' \times 9.79'$  (3.96m  $\times 2.74$ m) UPVC double glazed windows, carpeted flooring, built in wardrobe and radiator.

#### **BEDROOM TWO**

 $10.65' \times 9.07'$  (3.05m  $\times 2.74$ m) UPVC double glazed windows, carpeted flooring and radiator.

# **BATHROOM**

 $7.82' \times 7.60'$  ( $2.13m \times 2.13m$ ) UPVC double glazed windows, tiled flooring, heated towel rail, suite comprising of a panelled bath. Low level WC. Pedestal wash basin.

# **PARKING**

Allocated parking.











# Swindon

01793 530167

# Fairford

01285 712900

# Lechlade

01367 250011

Important Notice: These Particulars have been prepared for prospective purchasers for guidance only. They are not part of an offer or contract. Whilst some descriptions are obviously subjective and information is given in good fath, they should not be relied upon as statements or representative of fact.