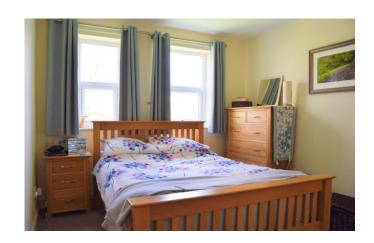

### MASTER BEDROOM

 $13.39' \times 9.79'$  (3.96m  $\times 2.74$ m) UPVC double glazed windows, carpeted flooring, built in wardrobe and radiator.

#### **BEDROOM TWO**

 $10.65' \times 9.07'$  (3.05m  $\times 2.74$ m) UPVC double glazed windows, carpeted flooring and radiator.