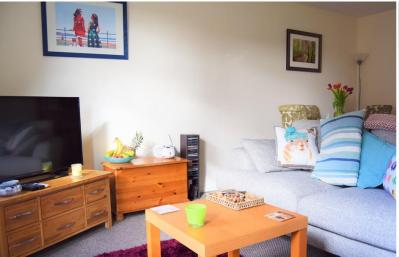

#### LIVINGROOM/ DINER

 $18.33' \times 12.63'$  (5.49m  $\times$  3.66m) UPVC double glazed windows, UPVC French doors with Juliet balcony, carpeted flooring, door though to kitchen & radiator.