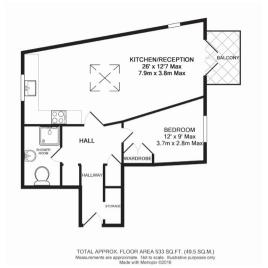

## The Property

Beautiful one bedroom top floor apartment with balcony looking onto the river Wensum. Offered in excellent condition and comprising one bedroom with build in wardrobe, Shower room, Hallway with storage, Large fully fitted modern Kitchen reception room with skylight and doors leading onto private balcony with lovely views. The property also benefits from secure gated and allocated parking, Secure bicycle storage facility, Communal gardens and grounds.

●nTheMarket.com www.muskermcintyre.co.uk

Important Note: The floor plan is not to scale and is only intended as a guide to the layout. For clarification we wish to inform prospective purchasers that we have prepared these sales particulars as a general guide. We have not carried out a detailed survey, nor tested the services, appliances and specific fittings. Furthermore NB:1. All dimensions are measured electronically and are for guidance only, 2. Descriptions of a property are inevitably subjective and the descriptions contained herein are used in good faith as an opinion and not by way of statement of fact. 3. Information regarding tenure, length of lease, ground rent and service charges is provided norwich@muskermcintyre.co.uk by the seller. These details do not form any part of any contract. Items included in a sale (curtains, carpets etc) are for you and your solicitor to agree with the seller.