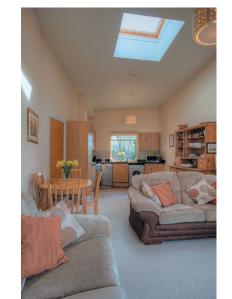

## The Property

Beautiful one bedroom top floor apartment with balcony looking onto the river Wensum. Offered in excellent condition and comprising one bedroom with build in wardrobe, Shower room, Hallway with storage, Large fully fitted modern Kitchen reception room with skylight and doors leading onto private balcony with lovely views. The property also benefits from secure gated and allocated parking, Secure bicycle storage facility, Communal gardens and grounds.