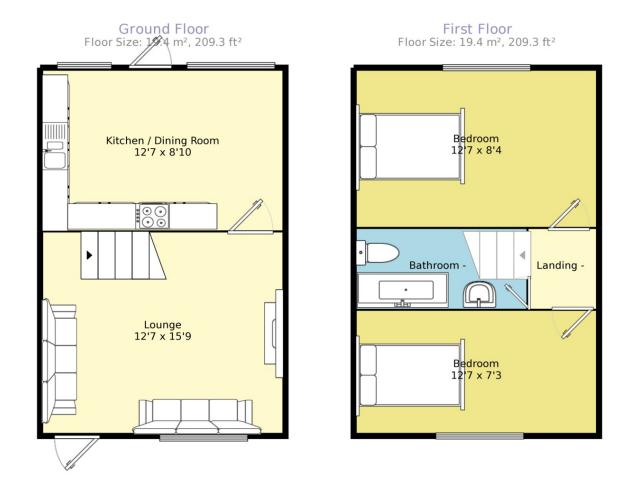

## Property Description

FANTASTIC INVESTMENT AND RENTAL POTENTIAL PROPERTY. This delightful mid mews terrace property has loads to offer a wide range of buyers. The property consists lounge, kitchen/dining room, bathroom, two double bedrooms, front and rear gardens. Perfectly positioned property and great investment or home, call now to view. EPC Grade C.

Measurements are approximate. Not to scale. For illustrative purposes only.

IMPORTANT NOTE TO PURCHASERS: We endeavour to make our sales particulars accurate and reliable, however, they do not constitute or form part of an offer or any contract and none is to be relied upon as statements of representation or fact. The services, systems and appliances listed in this specification have not been tested by us and no guarantee as to their operating ability or efficiency is given. All measurements have been taken as guide to prospective buyers only, and are not precise. Floor plans where included are not to scale and accuracy is not guaranteed. If you require clarification or further information on any points, please contact us, especially if you are travelling some distance to view. Fixtures and fittings other than those mentioned are to be agreed with the seller.