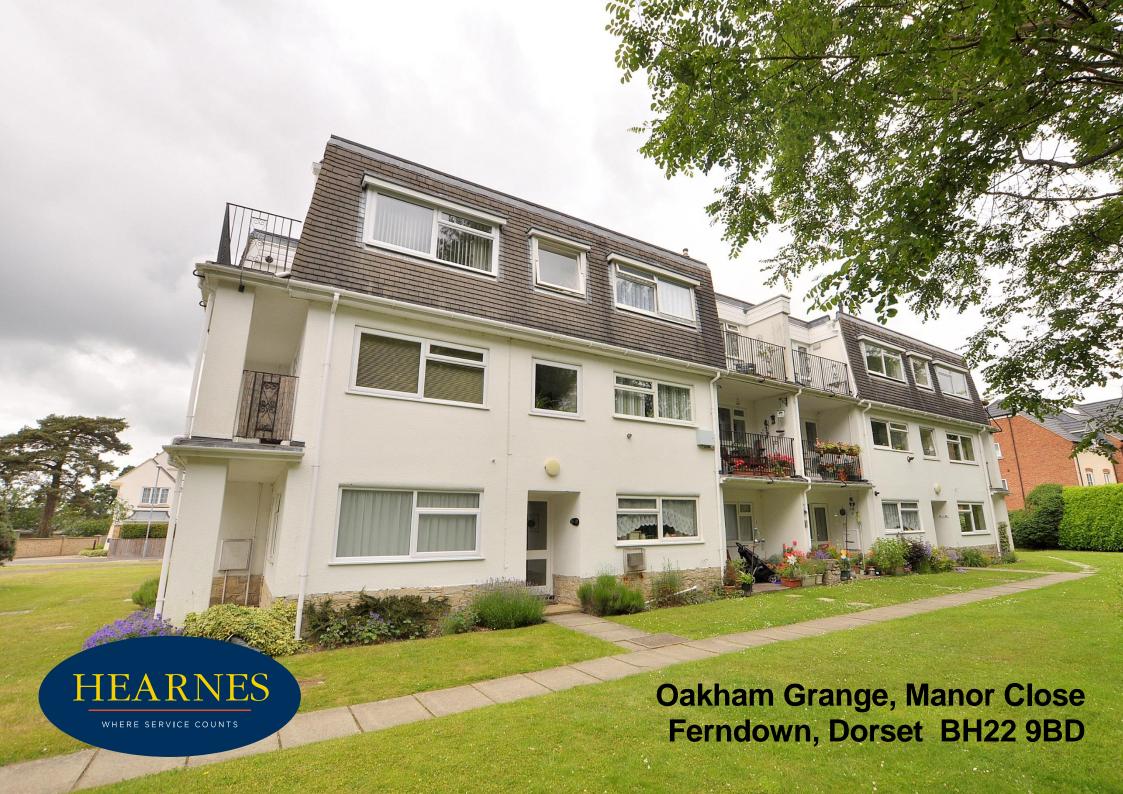

## Oakham Grange, Ferndown, Dorset BH22 9BD LEASEHOLD (SHARE OF FREEHOLD) PRICE £179,950

A well-presented and generous size two double bedroom first floor apartment with a private balcony, single garage and a share of the freehold. Conveniently located approximately 300 metres from Ferndown's town centre and offered with no onward chain.

The light and spacious accommodation enjoys a 15ft lounge/dining room with ample space for a dining table and chairs and a double glazed door and window leading out to a 9ft balcony. The balcony offers a good degree of privacy, is enclosed by wrought iron railings and offers a pleasant wooded outlook. There is a modern kitchen with ample roll-top work surfaces, a good range of base and wall units, a recess for all appliances, extractor hood, breakfast bar and a double glazed window offering a pleasant outlook.