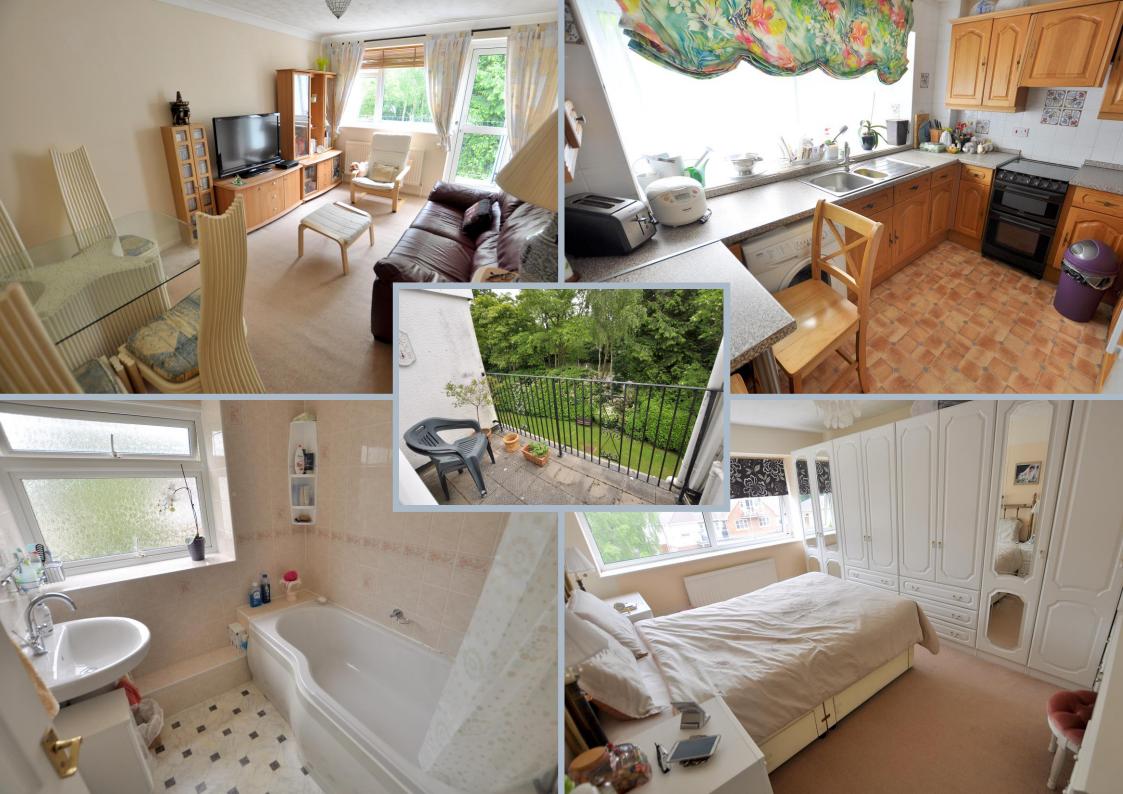

The light and spacious accommodation enjoys a 15ft lounge/dining room with ample space for a dining table and chairs and a double glazed door and window leading out to a 9ft balcony. The balcony offers a good degree of privacy, is enclosed by wrought iron railings and offers a pleasant wooded outlook. There is a modern kitchen with ample roll-top work surfaces, a good range of base and wall units, a recess for all appliances, extractor hood, breakfast bar and a double glazed window offering a pleasant outlook.

Bedroom one is a double bedroom benefitting from three double wardrobes, two single wardrobes, drawer storage, bedside cabinets and a dressing table. Bedroom two is also a double bedroom benefitting from a fitted double wardrobe. Both bedrooms have the use of the main family bathroom finished in a modern white suite incorporating a panelled bath with mixer taps, shower hose and shower over, wash hand basin and fully tiled walls. There is a separate cloakroom which also has a white suite incorporating a low level wc and a wall mounted wash hand basin.