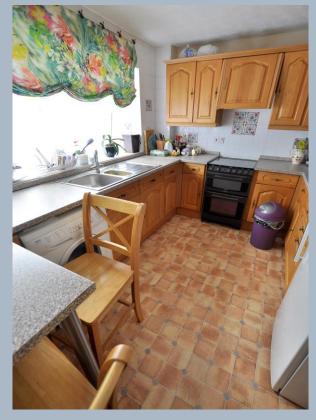

The light and spacious accommodation enjoys a 15ft lounge/dining room with ample space for a dining table and chairs and a double glazed door and window leading out to a 9ft balcony. The balcony offers a good degree of privacy, is enclosed by wrought iron railings and offers a pleasant wooded outlook. There is a modern kitchen with ample roll-top work surfaces, a good range of base and wall units, a recess for all appliances, extractor hood, breakfast bar and a double glazed window offering a pleasant outlook.