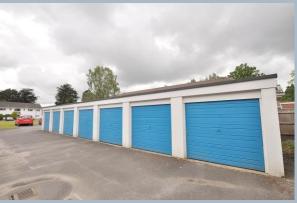

The property is conveyed with a single garage located in a nearby block. The single garage measures 18ft 4in x 8ft 6in and has a metal up and over door.

Further benefits include double glazing as well as an entry phone intercoms system and a gas fired central heating system.