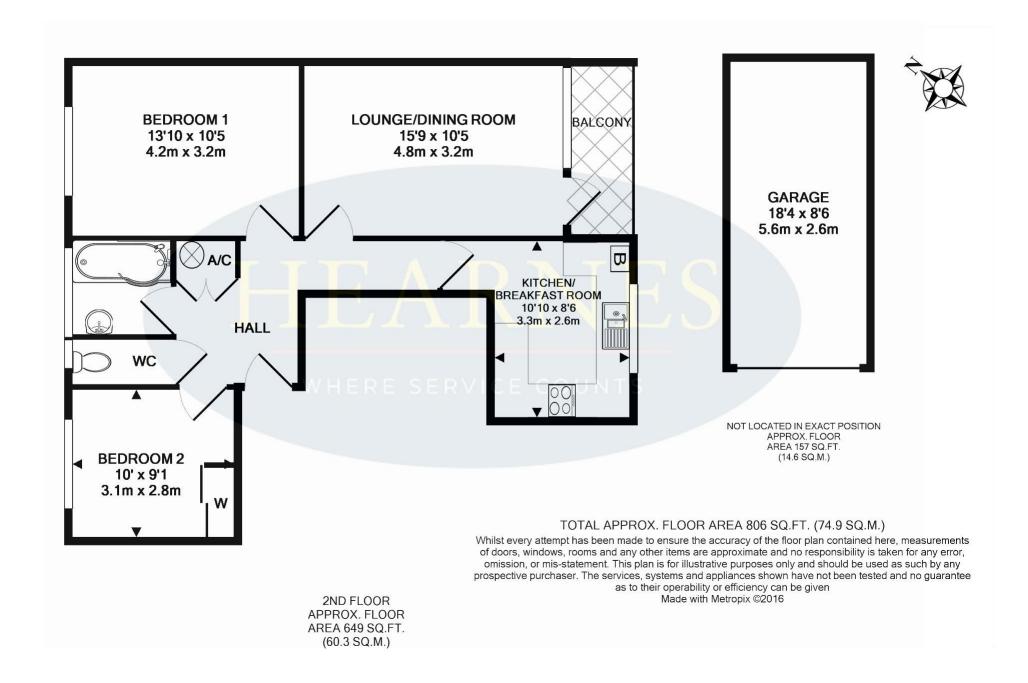

The light and spacious accommodation enjoys a 15ft lounge/dining room with ample space for a dining table and chairs and a double glazed door and window leading out to a 9ft balcony. The balcony offers a good degree of privacy, is enclosed by wrought iron railings and offers a pleasant wooded outlook. There is a modern kitchen with ample roll-top work surfaces, a good range of base and wall units, a recess for all appliances, extractor hood, breakfast bar and a double glazed window offering a pleasant outlook.

Bedroom one is a double bedroom benefitting from three double wardrobes, two single wardrobes, drawer storage, bedside cabinets and a dressing table. Bedroom two is also a double bedroom benefitting from a fitted double wardrobe. Both bedrooms have the use of the main family bathroom finished in a modern white suite incorporating a panelled bath with mixer taps, shower hose and shower over, wash hand basin and fully tiled walls. There is a separate cloakroom which also has a white suite incorporating a low level wc and a wall mounted wash hand basin.

The property is conveyed with a single garage located in a nearby block. The single garage measures 18ft 4in x 8ft 6in and has a metal up and over door.

Further benefits include double glazing as well as an entry phone intercoms system and a gas fired central heating system.