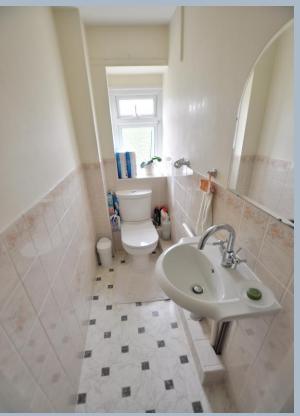

Bedroom one is a double bedroom benefitting from three double wardrobes, two single wardrobes, drawer storage, bedside cabinets and a dressing table. Bedroom two is also a double bedroom benefitting from a fitted double wardrobe. Both bedrooms have the use of the main family bathroom finished in a modern white suite incorporating a panelled bath with mixer taps, shower hose and shower over, wash hand basin and fully tiled walls. There is a separate cloakroom which also has a white suite incorporating a low level wc and a wall mounted wash hand basin.