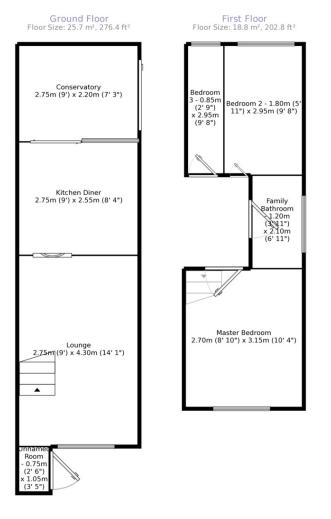

### Property Description

GREAT NEWS! This brilliant house is offered for sale with NO ONWARD CHAIN. Go and view this now as 3 bed semi's like this aren't hanging around for long! This fantastic house is in a popular area, with a huge amount of potential to be your dream home so we insist you show urgency and call us to arrange a viewing! It includes some great feature's and we are proud to have the instruction to sell this great family home. The property benefits from gardens front and rear, off road parking, garage, storage throughout and a conservatory. The property comprises: lounge, conservatory, kitchen, family bathroom, and 3 bedrooms. A copy of the EPC will be available on request. EPC Grade D.

### Our View

The house is entered via the entrance vestibule and leads into the lounge. The lounge boasts a gorgeous fire with an impressive space that shows off this fantastic room. The kitchen creates a nice focal point to the house.

Measurements are approximate. Not to scale. For illustrative purposes only.

IMPORTANT NOTE TO PURCHASERS: We endeavour to make our sales particulars accurate and reliable, however, they do not constitute or form part of an offer or any contract and none is to be relied upon as statements of representation or fact. The services, systems and appliances listed in this specification have not been tested by us and no guarantee as to their operating ability or efficiency is given. All measurements have been taken as guide to prospective buyers only, and are not precise. Floor plans where included are not to scale and accuracy is not guaranteed. If you require clarification or further information on any points, please contact us, especially if you are travelling some distance to view. Fixtures and fittings other than those mentioned are to be agreed with the seller.