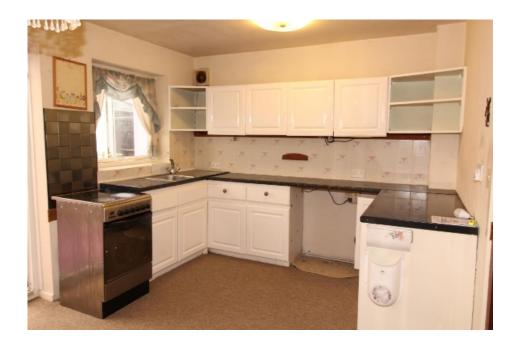

### Our View

The house is entered via the entrance vestibule and leads into the lounge. The lounge boasts a gorgeous fire with an impressive space that shows off this fantastic room. The kitchen creates a nice focal point to the house.