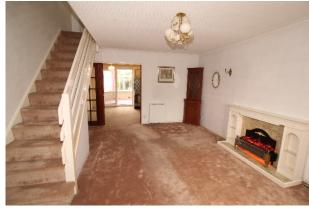

### Our View

The house is entered via the entrance vestibule and leads into the lounge. The lounge boasts a gorgeous fire with an impressive space that shows off this fantastic room. The kitchen creates a nice focal point to the house.