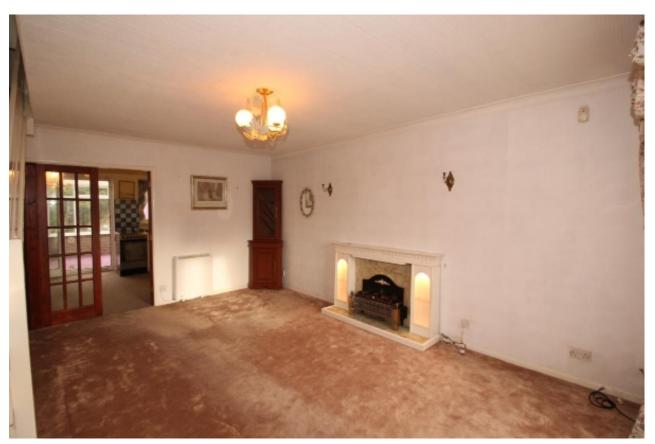

### Our View

The house is entered via the entrance vestibule and leads into the lounge. The lounge boasts a gorgeous fire with an impressive space that shows off this fantastic room. The kitchen creates a nice focal point to the house.