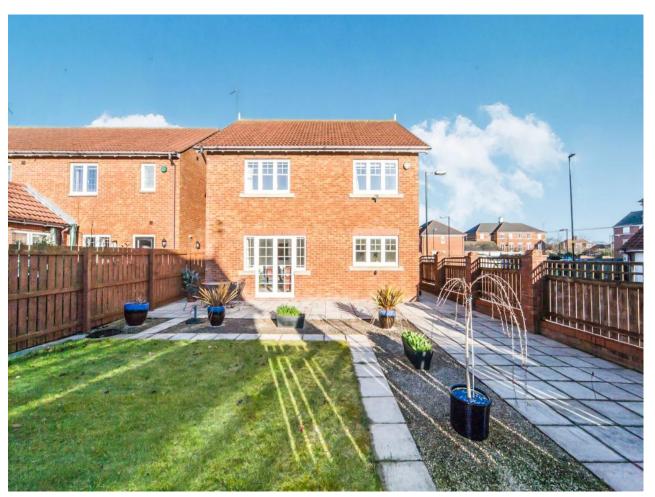

### Property Description

STUNNING DETACHED FAMILY HOME -IMPRESSIVE SOUTHERLY ASPECT GARDEN TO REAR - MASTER BEDROOM WITH ENSUITE AND DRESSING AREA - Situated with a corner position within this extremely popular development, the property briefly comprises; entrance hall, cloakroom/wc, lounge with french doors which open out into the garden, kitchen, separate utility room and dining room to the ground floor, whilst to the first floor, four bedrooms, the master with an en suite and a separate dressing area and the house bathroom/wc. Externally there is a very generous garden to the rear and to the front there is a driveway which leads to the integral garage. Benefits include, gas central heating and double glazing. A copy of the EPC will be available on request. EPC Grade C.

#### Our View

An impressive detached family home, situated with a corner position and boasting a southerly aspect to the rear. Extremely well presented and finished to a high standard, appealing to your family needs with accommodation ready to move into.