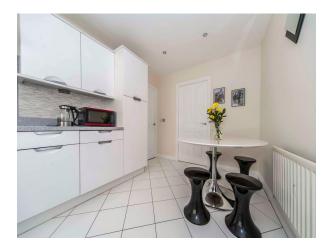

### Property Description

STUNNING DETACHED FAMILY HOME -IMPRESSIVE SOUTHERLY ASPECT GARDEN TO REAR - MASTER BEDROOM WITH ENSUITE AND DRESSING AREA - Situated with a corner position within this extremely popular development, the property briefly comprises; entrance hall, cloakroom/wc, lounge with french doors which open out into the garden, kitchen, separate utility room and dining room to the ground floor, whilst to the first floor, four bedrooms, the master with an en suite and a separate dressing area and the house bathroom/wc. Externally there is a very generous garden to the rear and to the front there is a driveway which leads to the integral garage. Benefits include, gas central heating and double glazing. A copy of the EPC will be available on request. EPC Grade C.