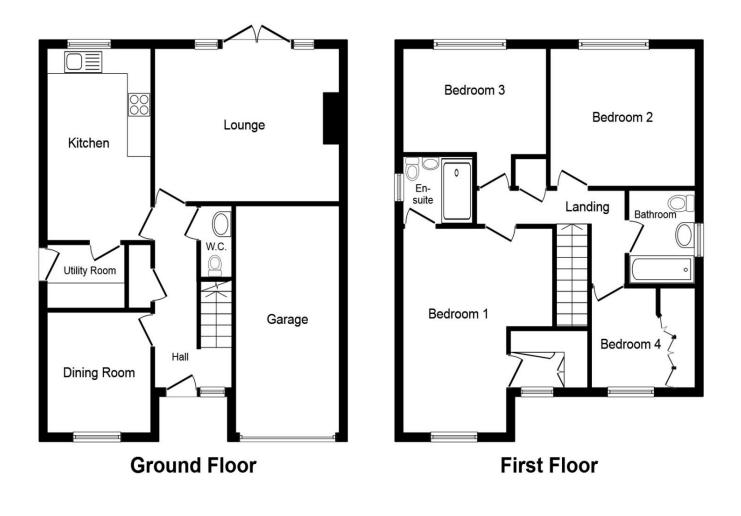

### Property Description

STUNNING DETACHED FAMILY HOME -IMPRESSIVE SOUTHERLY ASPECT GARDEN TO REAR - MASTER BEDROOM WITH ENSUITE AND DRESSING AREA - Situated with a corner position within this extremely popular development, the property briefly comprises; entrance hall, cloakroom/wc, lounge with french doors which open out into the garden, kitchen, separate utility room and dining room to the ground floor, whilst to the first floor, four bedrooms, the master with an en suite and a separate dressing area and the house bathroom/wc. Externally there is a very generous garden to the rear and to the front there is a driveway which leads to the integral garage. Benefits include, gas central heating and double glazing. A copy of the EPC will be available on request. EPC Grade C.

#### This plan is for illustration purposes only and may not be representative of the property. Plan not to scale.

Powered by audioagent.com

IMPORTANT NOTE TO PURCHASERS: We endeavour to make our sales particulars accurate and reliable, however, they do not constitute or form part of an offer or any contract and none is to be relied upon as statements of representation or fact. The services, systems and appliances listed in this specification have not been tested by us and no guarantee as to their operating ability or efficiency is given. All measurements have been taken as guide to prospective buyers only, and are not precise. Floor plans where included are not to scale and accuracy is not guaranteed. If you require clarification or further information on any points, please contact us, especially if you are travelling some distance to view. Fixtures and fittings other than those mentioned are to be agreed with the seller.