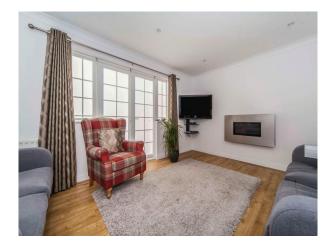

### Property Description

STUNNING DETACHED FAMILY HOME -IMPRESSIVE SOUTHERLY ASPECT GARDEN TO REAR - MASTER BEDROOM WITH ENSUITE AND DRESSING AREA - Situated with a corner position within this extremely popular development, the property briefly comprises; entrance hall, cloakroom/wc, lounge with french doors which open out into the garden, kitchen, separate utility room and dining room to the ground floor, whilst to the first floor, four bedrooms, the master with an en suite and a separate dressing area and the house bathroom/wc. Externally there is a very generous garden to the rear and to the front there is a driveway which leads to the integral garage. Benefits include, gas central heating and double glazing. A copy of the EPC will be available on request. EPC Grade C.