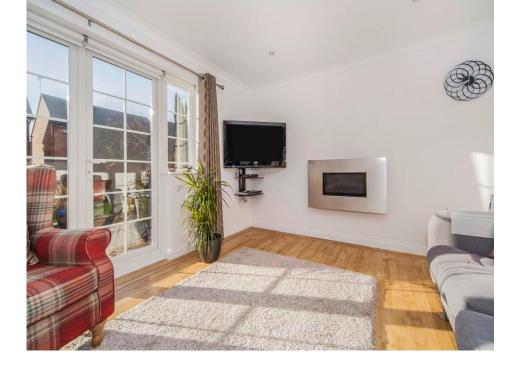

### Property Description

STUNNING DETACHED FAMILY HOME -IMPRESSIVE SOUTHERLY ASPECT GARDEN TO REAR - MASTER BEDROOM WITH ENSUITE AND DRESSING AREA - Situated with a corner position within this extremely popular development, the property briefly comprises; entrance hall, cloakroom/wc, lounge with french doors which open out into the garden, kitchen, separate utility room and dining room to the ground floor, whilst to the first floor, four bedrooms, the master with an en suite and a separate dressing area and the house bathroom/wc. Externally there is a very generous garden to the rear and to the front there is a driveway which leads to the integral garage. Benefits include, gas central heating and double glazing. A copy of the EPC will be available on request. EPC Grade C.