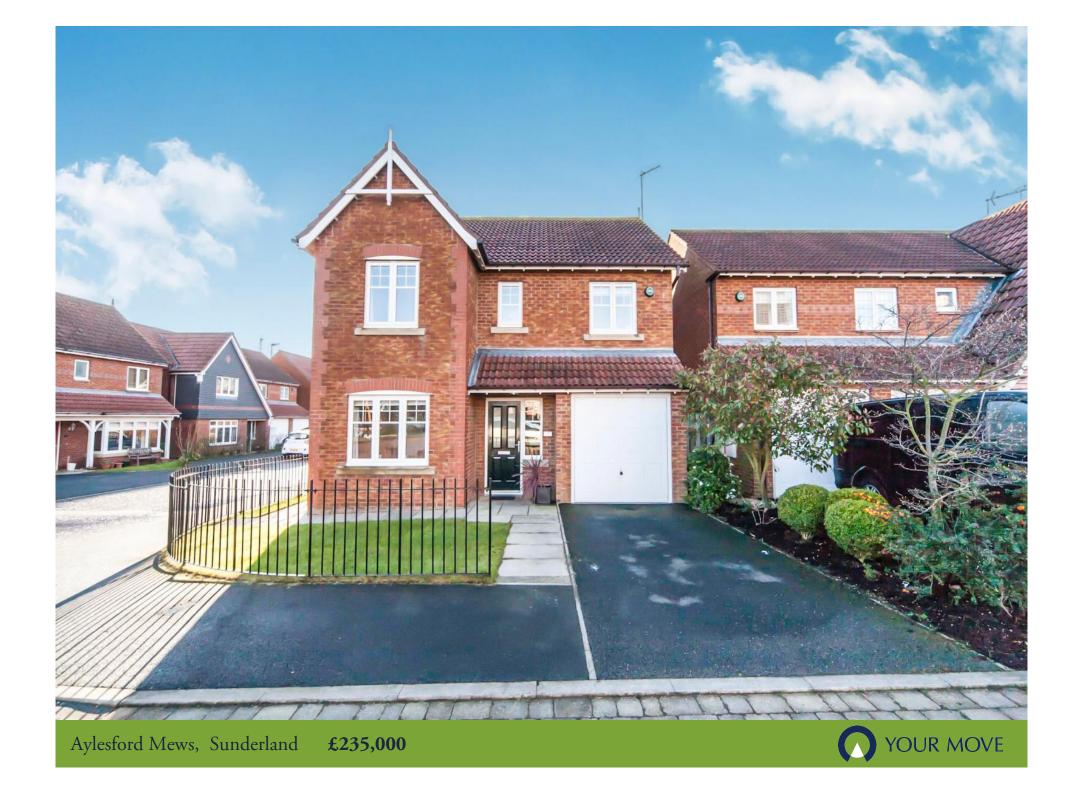

## Aylesford Mews, Sunderland

## £235,000

### Property Description

STUNNING DETACHED FAMILY HOME -IMPRESSIVE SOUTHERLY ASPECT GARDEN TO REAR - MASTER BEDROOM WITH ENSUITE AND DRESSING AREA - Situated with a corner position within this extremely popular development, the property briefly comprises; entrance hall, cloakroom/wc, lounge with french doors which open out into the garden, kitchen, separate utility room and dining room to the ground floor, whilst to the first floor, four bedrooms, the master with an en suite and a separate dressing area and the house bathroom/wc. Externally there is a very generous garden to the rear and to the front there is a driveway which leads to the integral garage. Benefits include, gas central heating and double glazing. A copy of the EPC will be available on request. EPC Grade C.

#### Our View

An impressive detached family home, situated with a corner position and boasting a southerly aspect to the rear. Extremely well presented and finished to a high standard, appealing to your family needs with accommodation ready to move into.