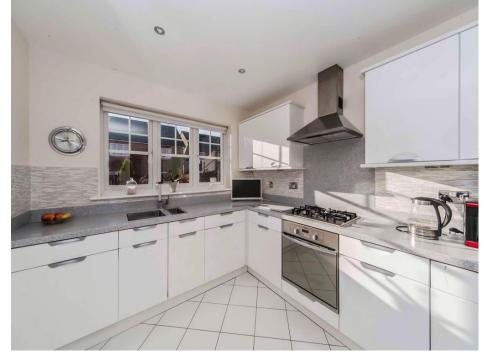

### Property Description

STUNNING DETACHED FAMILY HOME -IMPRESSIVE SOUTHERLY ASPECT GARDEN TO REAR - MASTER BEDROOM WITH ENSUITE AND DRESSING AREA - Situated with a corner position within this extremely popular development, the property briefly comprises; entrance hall, cloakroom/wc, lounge with french doors which open out into the garden, kitchen, separate utility room and dining room to the ground floor, whilst to the first floor, four bedrooms, the master with an en suite and a separate dressing area and the house bathroom/wc. Externally there is a very generous garden to the rear and to the front there is a driveway which leads to the integral garage. Benefits include, gas central heating and double glazing. A copy of the EPC will be available on request. EPC Grade C.