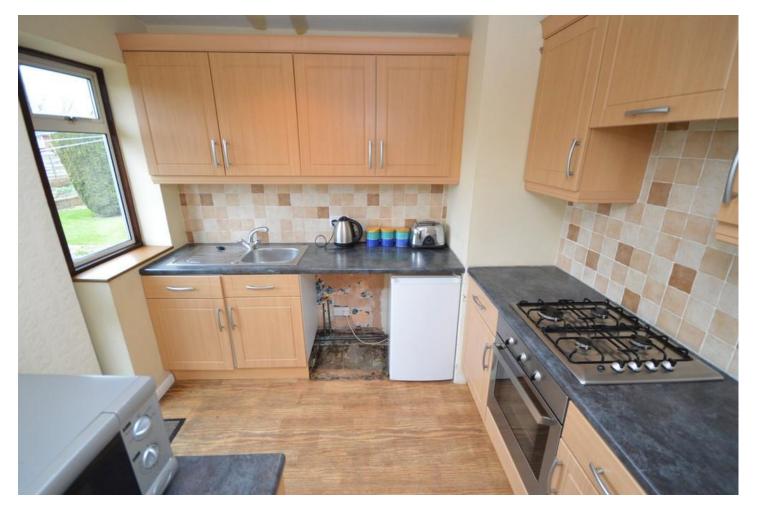

#### KITCHEN

#### 7' 3" x 9' 6" (2.22m x 2.91m)

A range of modern fitted wall and base units with laminate work surface over incorporating stainless steel sink and drainer, space for dishwasher, space for fridge, integrated Zanussi oven and grill, four ring gas hob with pull-out filter hood above, built in pantry, part tiled walls, wood effect floor, aluminium framed double glazed window to the rear and rear entrance door.