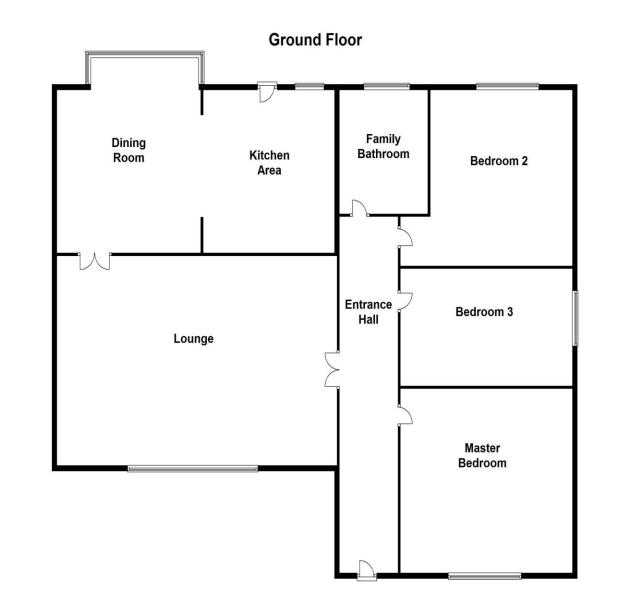

#### ACCOMMODATION

#### **ENTRANCE HALL**

Radiator, loft access, airing cupboard and doors leading to three bedroom, bathroom and lounge.

#### MASTER BEDROOM

#### 11'11" x 9' 4" (3.64m x 2.85m)

Fitted wardrobes to one wall, aluminium framed double glazed window to the front, radiator and coving to the ceiling.

**BEDROOM TWO** 10' 10" x 9' 1" (3.31m x 2.79m) max Aluminium framed double glazed window to the rear, radiator and coving to the ceiling.

## **BEDROOM THREE**

10' 9" x 6' 5" (3.29m x 1.96m) Radiator and aluminium framed double glazed window to the side.

# BATHROOM/W.C.

#### 5'10" x 5' 8" (1.78m x 1.75m)

Three piece white suite comprising low flush w.c, pedestal wash basin and panelled bath with electric shower over. Fully tiled walls, aluminium framed double glazed frosted window to the rear, radiator and wood effect flooring.

## LOUNGE

#### 15' 7" x 12' 7" (4.76m x 3.84m) max

Electric fire on a marble hearth with matching interior and wood surround. Radiator, aluminium framed double glazed window to the front and doors leading into the dining room.

# DINING ROOM

## 9' 6" x 7' 3" (2.90m x 2.23m) into bay

Aluminium framed double glazed walk-in bay window to the rear, radiator, coving to the ceiling and opening into the modern kitchen.

#### KITCHEN

#### 7' 3" x 9' 6" (2.22m x 2.91m)

A range of modern fitted wall and base units with laminate work surface over incorporating stainless steel sink and drainer, space for dishwasher, space for fridge, integrated Zanussi oven and grill, four ring gas hob with pull-out filter hood above, built in pantry, part tiled walls, wood effect floor, aluminium framed double glazed window to the rear and rear entrance door.

## LAYOUT PLANS

These floor plans are available to view online at www.richardkendall.co.uk