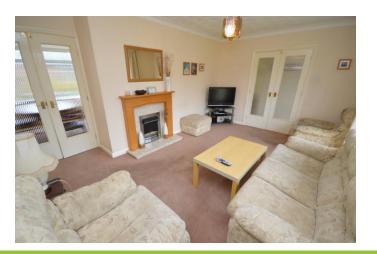

## LOUNGE

#### 15' 7" x 12' 7" (4.76m x 3.84m) max

Electric fire on a marble hearth with matching interior and wood surround. Radiator, aluminium framed double glazed window to the front and doors leading into the dining room.