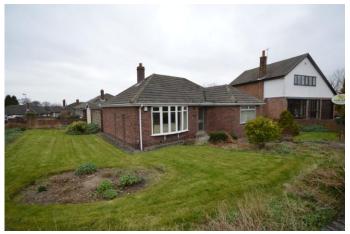

# **89 Hall Park Avenue, Crofton, Wakefield, WF4 1LT** For Sale Freehold £195,000

Occupying a generous corner plot position is this well maintained three bedroom detached bungalow providing aluminium framed double glazing and gas central heating throughout.

#### OUTSIDE

The property occupies a generous sized corner plot with attractive lawned gardens to the front, side and rear. The rear garden incorporated a flagged patio area and is well stocked with an array of mature plants, trees and shrubs. Gates at the rear provide access onto a driveway leading to a brick built detached garage with up and over door, window to the side and side entrance door.