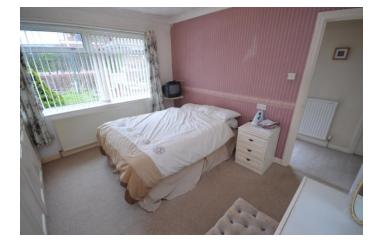

#### MASTER BEDROOM

#### 11'11" x 9' 4" (3.64m x 2.85m)

Fitted wardrobes to one wall, aluminium framed double glazed window to the front, radiator and coving to the ceiling.

**BEDROOM TWO** 10' 10" x 9' 1" (3.31m x 2.79m) max Aluminium framed double glazed window to the rear, radiator and coving to the ceiling.