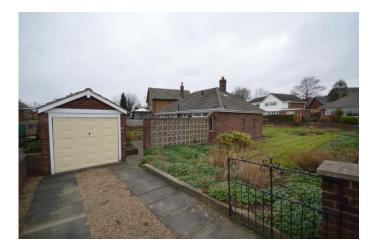

#### OUTSIDE

The property occupies a generous sized corner plot with attractive lawned gardens to the front, side and rear. The rear garden incorporated a flagged patio area and is well stocked with an array of mature plants, trees and shrubs. Gates at the rear provide access onto a driveway leading to a brick built detached garage with up and over door, window to the side and side entrance door.