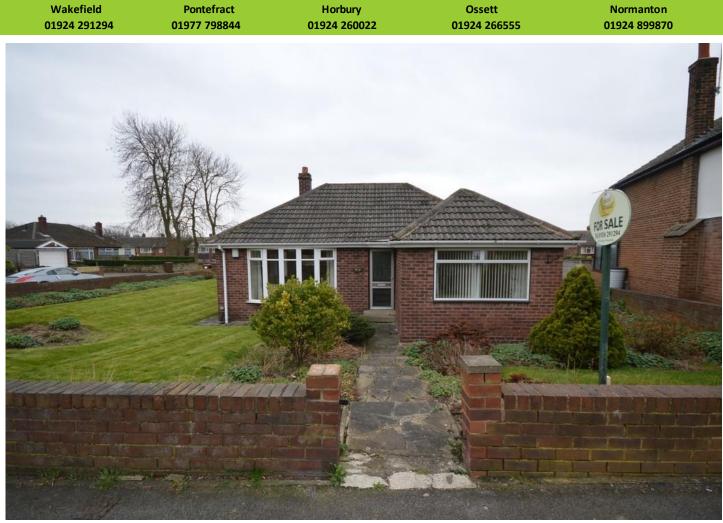

# **89 Hall Park Avenue, Crofton, Wakefield, WF4 1LT** For Sale Freehold £195,000

Occupying a generous corner plot position is this well maintained three bedroom detached bungalow providing aluminium framed double glazing and gas central heating throughout.

The accommodation comprises of entrance hallway, three well proportioned bedrooms (the master of a particularly good size), bathroom, lounge, dining room and modern kitchen. Outside there are attractive and well presented gardens to all sides incorporating driveway to the rear leading to a brick built detached garage.

Situated in this popular part of Crofton, the property is well placed for local amenities including shops and schools. There are local bus routes nearby travelling to and from Wakefield city centre.

In need of some updating however offering huge potential, the property is offered for sale with no chain involved and immediate vacant possession upon completion. An early viewing comes recommended.

#### OUTSIDE

The property occupies a generous sized corner plot with attractive lawned gardens to the front, side and rear. The rear garden incorporated a flagged patio area and is well stocked with an array of mature plants, trees and shrubs. Gates at the rear provide access onto a driveway leading to a brick built detached garage with up and over door, window to the side and side entrance door.