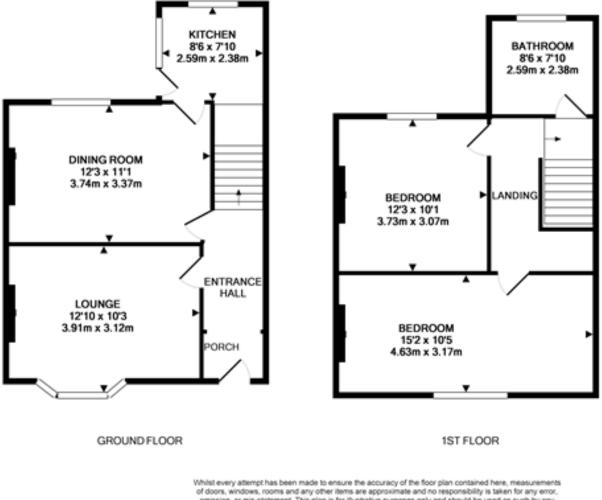

## Property Description

We are pleased to offer for sale this two bedroom mid town house which briefly comprises entrance porch, entrance hallway, lounge, dining room and kitchen. To the first floor the landing gives access to two bedrooms and bathroom/WC. Externally there is a forecourt and a rear courtyard. The property benefits from double glazing as stated and gas central heating system and no onward chain. Viewing is highly recommended

### Our View

This property would be suitable for a First Time Buyer. To the ground floor there is a lounge, dining room and kitchen whilst to the first floor there are two bedrooms and a bathroom/WC. Viewing is highly recommended to appreciate the accommodation on offer

#### Location

Ashton is a market town with a range of bars, shops and restaurants. Links to the M6, M62 and M58 motorway network

of doors, windows, rooms and any other items are approximate and no responsibility is taken for any error, omission, or mis-statement. This plan is for illustrative purposes only and should be used as such by any prospective purchaser. The services, systems and appliances shown have not been tested and no guarantee as to their operability or efficiency can be given Made with Metrogic (2012