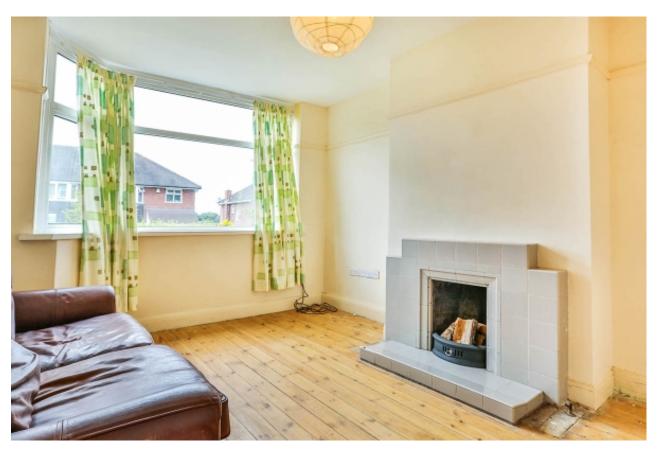

## Property Description

VIEWING ADVISED! Attractively presented family home. There is a modern fitted kitchen diner, a modern bathroom, generously proportioned lounge, two double bedrooms and a single bedroom. Outside there is a front garden, a driveway to the side and a lawned rear gardens. Benefits include double glazing, central heating and no onward chain. A copy of the EPC will be available on request. EPC Grade Awaited.