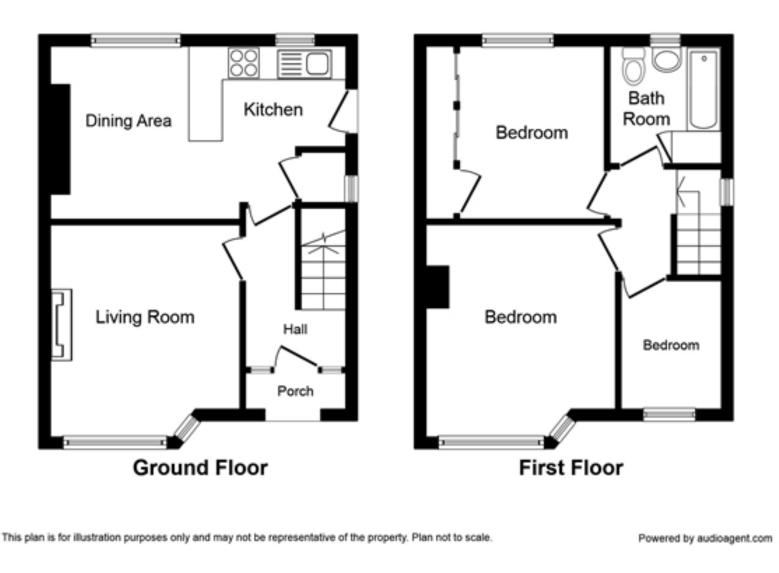

## Property Description

VIEWING ADVISED! Attractively presented family home. There is a modern fitted kitchen diner, a modern bathroom, generously proportioned lounge, two double bedrooms and a single bedroom. Outside there is a front garden, a driveway to the side and a lawned rear gardens. Benefits include double glazing, central heating and no onward chain. A copy of the EPC will be available on request. EPC Grade Awaited.

IMPORTANT NOTE TO PURCHASERS: We endeavour to make our sales particulars accurate and reliable, however, they do not constitute or form part of an offer or any contract and none is to be relied upon as statements of representation or fact. The services, systems and appliances listed in this specification have not been tested by us and no guarantee as to their operating ability or efficiency is given. All measurements have been taken as guide to prospective buyers only, and are not precise. Floor plans where included are not to scale and accuracy is not guaranteed. If you require clarification or further information on any points, please contact us, especially if you are travelling some distance to view. Fixtures and fittings other than those mentioned are to be agreed with the seller.