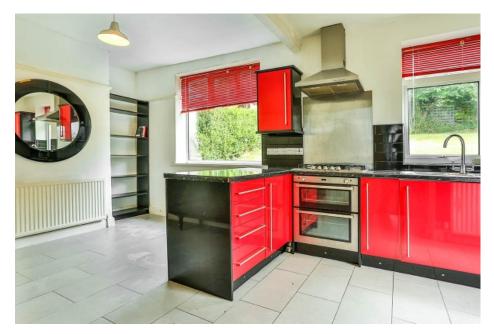

## Property Description

VIEWING ADVISED! Attractively presented family home. There is a modern fitted kitchen diner, a modern bathroom, generously proportioned lounge, two double bedrooms and a single bedroom. Outside there is a front garden, a driveway to the side and a lawned rear gardens. Benefits include double glazing, central heating and no onward chain. A copy of the EPC will be available on request. EPC Grade Awaited.