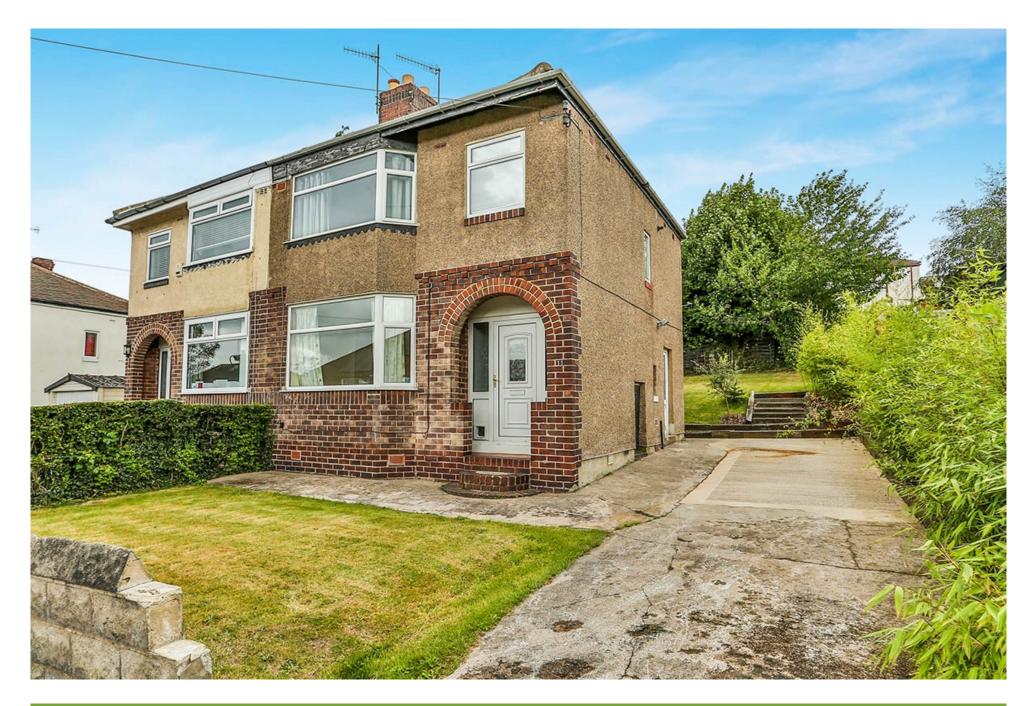

## Property Description

VIEWING ADVISED! Attractively presented family home. There is a modern fitted kitchen diner, a modern bathroom, generously proportioned lounge, two double bedrooms and a single bedroom. Outside there is a front garden, a driveway to the side and a lawned rear gardens. Benefits include double glazing, central heating and no onward chain. A copy of the EPC will be available on request. EPC Grade Awaited.

## Our View

Ideal for a first time buyer or family. This semi detached house is modern throughout and ready to move into. Situated in a popular residential location close to all amenities. VIEW TODAY!!