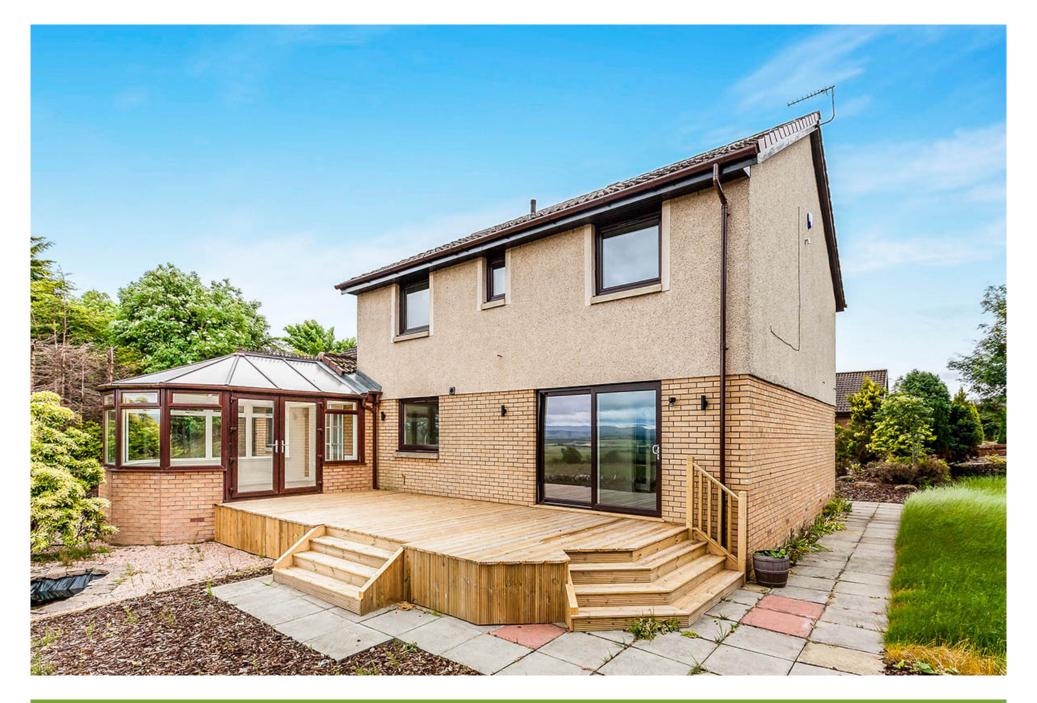

## Property Description

This is a well presented and modern detached house. The spacious accommodation comprises: entrance hall, bright elegant lounge (4.9m x 3.5m) / dining room (4.5m x 2.9m), bedroom / study (2.9m x 2.6m), breakfast kitchen (6.6m x 2.9m), conservatory (4.5m x 3.5m), utility room (4.4m x 2.0m), four bedrooms (3.9m x 2.8m, 3.9m x 2.8m, 3.7m x 3.0m, 3.6m x 3.0m), master en-suite, shower room WC and bathroom WC. Externally the property further benefits from a drive and double garage as well as garden to both the side and rear. EPC Rating = Band C.

## Our View

Viewing of this wonderful family home is essential!