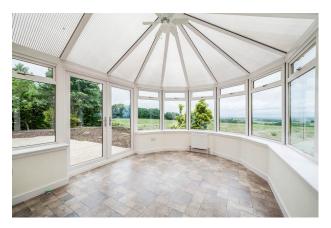

## Property Description

This is a well presented and modern detached house. The spacious accommodation comprises: entrance hall, bright elegant lounge (4.9m x 3.5m) / dining room (4.5m x 2.9m), bedroom / study (2.9m x 2.6m), breakfast kitchen (6.6m x 2.9m), conservatory (4.5m x 3.5m), utility room (4.4m x 2.0m), four bedrooms (3.9m x 2.8m, 3.9m x 2.8m, 3.7m x 3.0m, 3.6m x 3.0m), master en-suite, shower room WC and bathroom WC. Externally the property further benefits from a drive and double garage as well as garden to both the side and rear. EPC Rating = Band C.