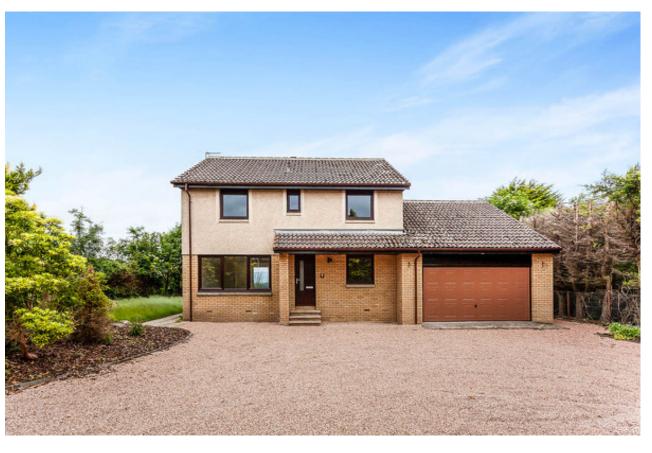

## Croft Road, Auchterarder, Perthshire

Offers Over £310,000

## Property Description

This is a well presented and modern detached house. The spacious accommodation comprises: entrance hall, bright elegant lounge (4.9m x 3.5m) / dining room (4.5m x 2.9m), bedroom / study (2.9m x 2.6m), breakfast kitchen (6.6m x 2.9m), conservatory (4.5m x 3.5m), utility room (4.4m x 2.0m), four bedrooms (3.9m x 2.8m, 3.9m x 2.8m, 3.7m x 3.0m, 3.6m x 3.0m), master en-suite, shower room WC and bathroom WC. Externally the property further benefits from a drive and double garage as well as garden to both the side and rear. EPC Rating = Band C.