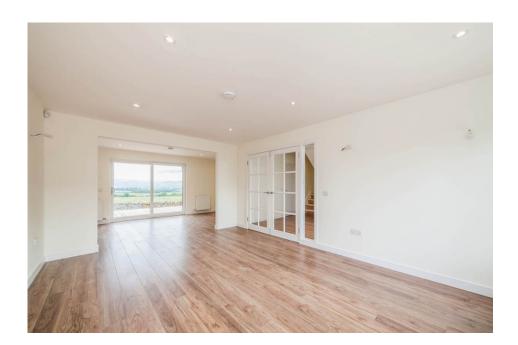

## Property Description

This is a well presented and modern detached house. The spacious accommodation comprises: entrance hall, bright elegant lounge (4.9m x 3.5m) / dining room (4.5m x 2.9m), bedroom / study (2.9m x 2.6m), breakfast kitchen (6.6m x 2.9m), conservatory (4.5m x 3.5m), utility room (4.4m x 2.0m), four bedrooms (3.9m x 2.8m, 3.9m x 2.8m, 3.7m x 3.0m, 3.6m x 3.0m), master en-suite, shower room WC and bathroom WC. Externally the property further benefits from a drive and double garage as well as garden to both the side and rear. EPC Rating = Band C.