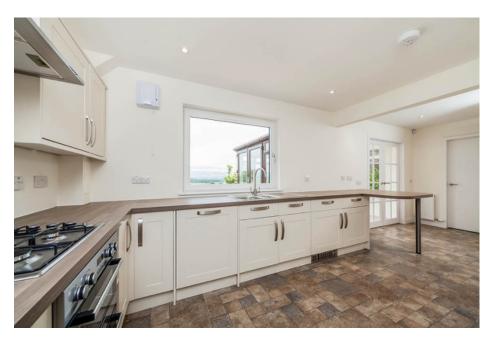

## Property Description

This is a well presented and modern detached house. The spacious accommodation comprises: entrance hall, bright elegant lounge (4.9m x 3.5m) / dining room (4.5m x 2.9m), bedroom / study (2.9m x 2.6m), breakfast kitchen (6.6m x 2.9m), conservatory (4.5m x 3.5m), utility room (4.4m x 2.0m), four bedrooms (3.9m x 2.8m, 3.9m x 2.8m, 3.7m x 3.0m, 3.6m x 3.0m), master en-suite, shower room WC and bathroom WC. Externally the property further benefits from a drive and double garage as well as garden to both the side and rear. EPC Rating = Band C.