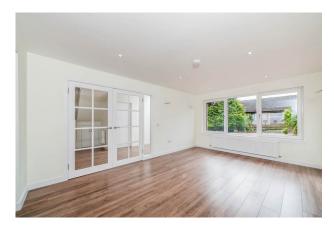

## Property Description

This is a well presented and modern detached house. The spacious accommodation comprises: entrance hall, bright elegant lounge (4.9m x 3.5m) / dining room (4.5m x 2.9m), bedroom / study (2.9m x 2.6m), breakfast kitchen (6.6m x 2.9m), conservatory (4.5m x 3.5m), utility room (4.4m x 2.0m), four bedrooms (3.9m x 2.8m, 3.9m x 2.8m, 3.7m x 3.0m, 3.6m x 3.0m), master en-suite, shower room WC and bathroom WC. Externally the property further benefits from a drive and double garage as well as garden to both the side and rear. EPC Rating = Band C.