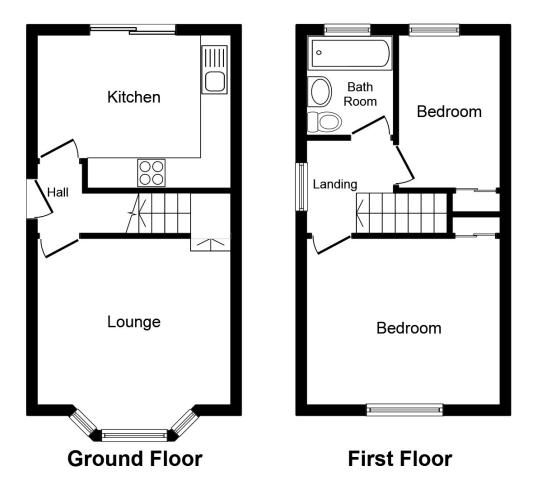

#### Property Description

This is a great home with a modern interior and is offered for sale with no upward chain. Internally the accommodation affords an entrance hallway, modern kitchen breakfast room and lounge. To the first floor there are two good sized bedrooms and a bathroom. The property has plenty of off road parking, double glazing and gas central heating. The garden is enclosed and not overlooked. Awaiting EPC.

#### Location

Situated on Meadow Lane in Newhall and on a local bus route makes this property quite desirable giving easy access to Swadlincote town centre. Schools are within easy walking distance.

This plan is for illustration purposes only and may not be representative of the property. Plan not to scale.