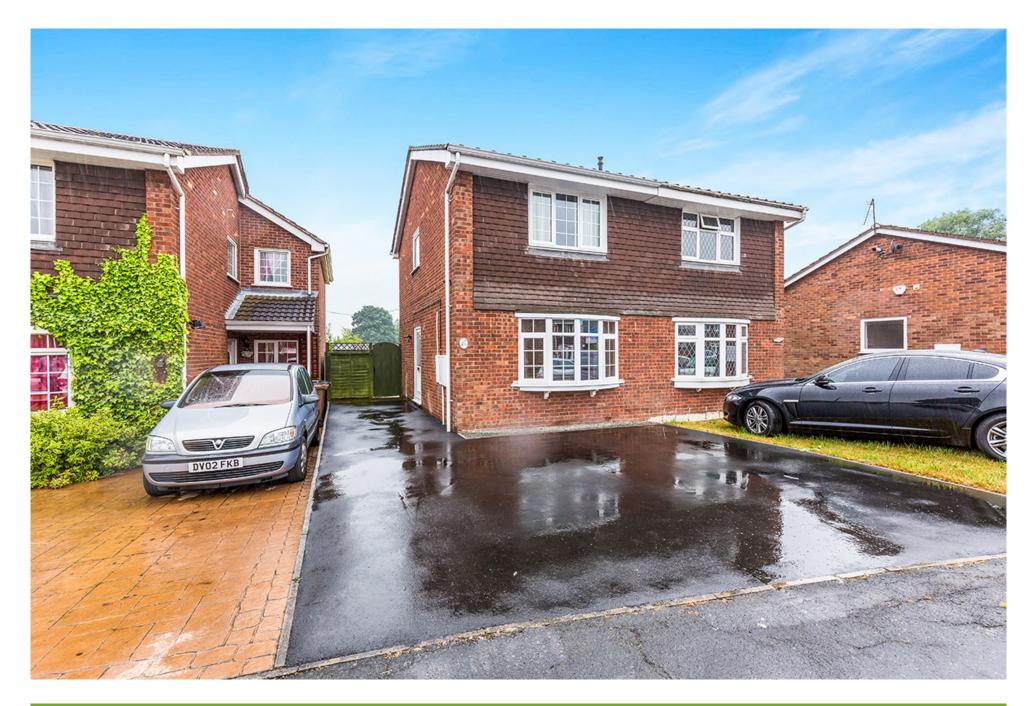

#### Property Description

This is a great home with a modern interior and is offered for sale with no upward chain. Internally the accommodation affords an entrance hallway, modern kitchen breakfast room and lounge. To the first floor there are two good sized bedrooms and a bathroom. The property has plenty of off road parking, double glazing and gas central heating. The garden is enclosed and not overlooked. Awaiting EPC.

#### Location

Situated on Meadow Lane in Newhall and on a local bus route makes this property quite desirable giving easy access to Swadlincote town centre. Schools are within easy walking distance.

This plan is for illustration purposes only and may not be representative of the property. Plan not to scale.