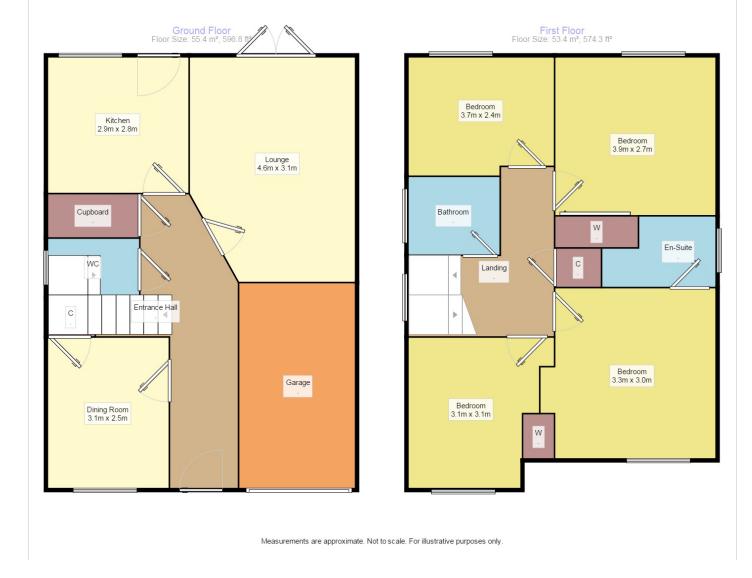

## Property Description

Presented to the market is this stunning, modern detached house. Benefiting from an integrated garage and driveway, the house offers bright and spacious accommodation briefly comprising: welcoming entrance hall with beautiful tiled floor, lounge with French doors to rear garden, separate dining room, modern breakfasting kitchen with integrated hob/oven, family bathroom and separate WC, 4 double bedrooms with master en-suite shower and ample storage space by way of storage cupboards and built in wardrobes. Externally, the property enjoys generous enclosed rear gardens. Further benefits include gas central heating and double glazing. EPC=C