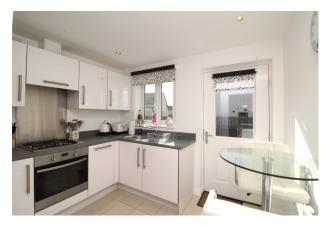

## Property Description

Presented to the market is this stunning, modern detached house. Benefiting from an integrated garage and driveway, the house offers bright and spacious accommodation briefly comprising: welcoming entrance hall with beautiful tiled floor, lounge with French doors to rear garden, separate dining room, modern breakfasting kitchen with integrated hob/oven, family bathroom and separate WC, 4 double bedrooms with master en-suite shower and ample storage space by way of storage cupboards and built in wardrobes. Externally, the property enjoys generous enclosed rear gardens. Further benefits include gas central heating and double glazing. EPC=C