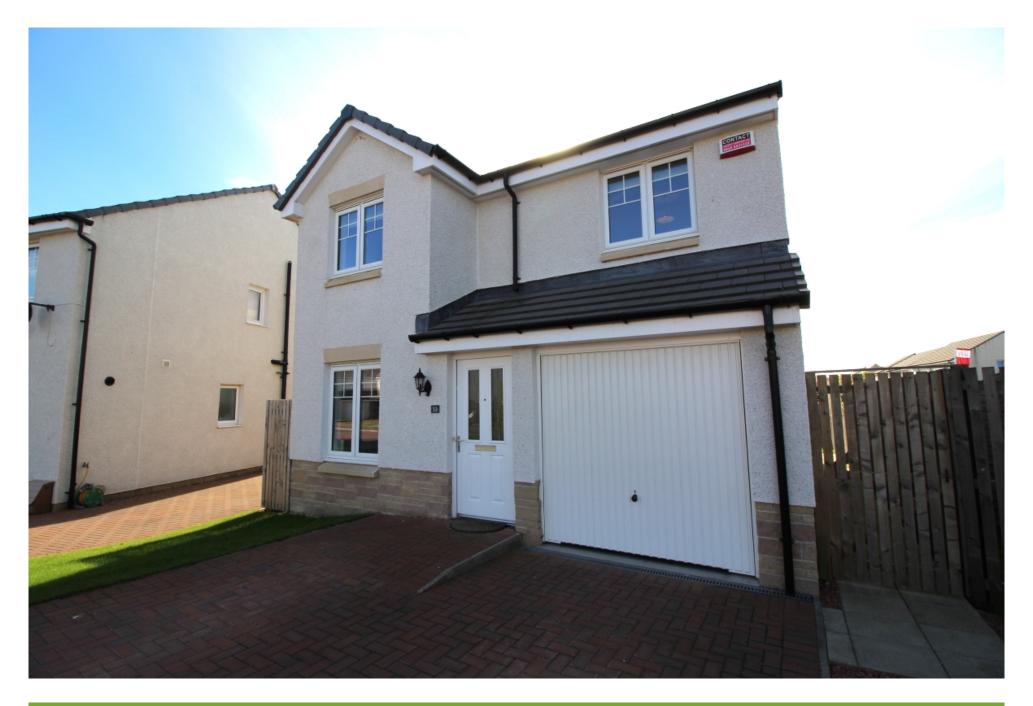

## Property Description

Presented to the market is this stunning, modern detached house. Benefiting from an integrated garage and driveway, the house offers bright and spacious accommodation briefly comprising: welcoming entrance hall with beautiful tiled floor, lounge with French doors to rear garden, separate dining room, modern breakfasting kitchen with integrated hob/oven, family bathroom and separate WC, 4 double bedrooms with master en-suite shower and ample storage space by way of storage cupboards and built in wardrobes. Externally, the property enjoys generous enclosed rear gardens. Further benefits include gas central heating and double glazing. EPC=C

## Our View

This stunning house must be viewed early as high interest levels are anticipated. Well presented, this house is ideally suited to families and offers flexible accommodation.