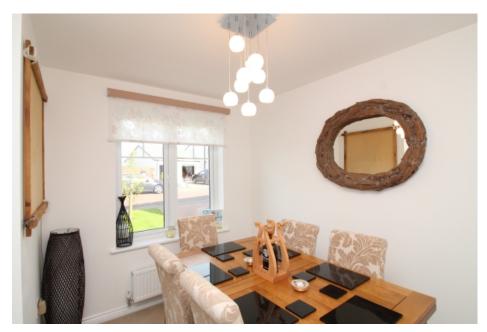

## Property Description

Presented to the market is this stunning, modern detached house. Benefiting from an integrated garage and driveway, the house offers bright and spacious accommodation briefly comprising: welcoming entrance hall with beautiful tiled floor, lounge with French doors to rear garden, separate dining room, modern breakfasting kitchen with integrated hob/oven, family bathroom and separate WC, 4 double bedrooms with master en-suite shower and ample storage space by way of storage cupboards and built in wardrobes. Externally, the property enjoys generous enclosed rear gardens. Further benefits include gas central heating and double glazing. EPC=C