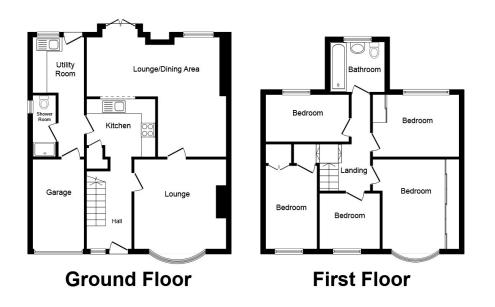

## Property Description

A simply stunning extended five bedroom family home and is situated in a popular residential location, offering excellent living accommodation and local transport and amenities. One of the key features to this property is the modern fitted kitchen and a the spacious L shaped lounge. The property also consists of a further reception room, a useful utility room with w/c, five bedrooms, a family bathroom and a garage. Other features include off street parking a fantastic rear garden with a fish pond and gas central heating. A viewing is highly advised to appreciate the size and layout. EPC Awaited