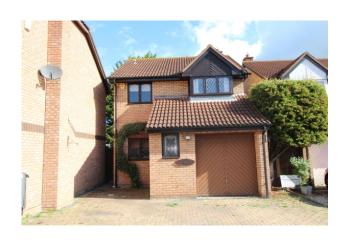

## Property Description

Detached family home in a Cul-De-Sac location. Briefly comprises: Kitchen, Dining/conservatory, spacious lounge and cloakroom W/C. On the first floor four bedrooms and a family bathroom can be found. The rear garden is fully enclosed with ease of maintenance in mind offering a patio and decked area . To the front a brick paved driveway offering ample parking leading to the garage. EPC grade D. A copy of EPC will be available upon request.