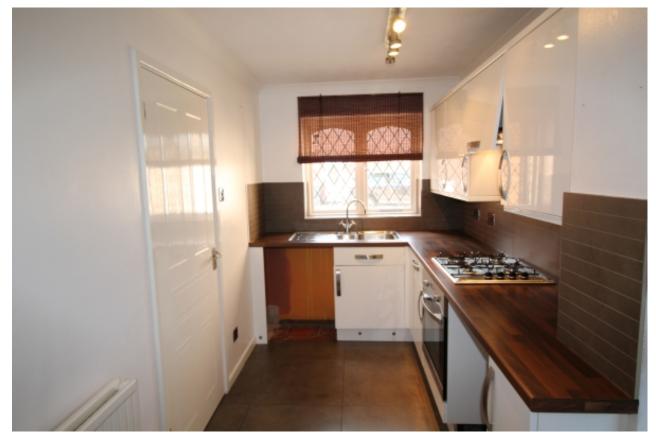

## Property Description

Detached family home in a Cul-De-Sac location. Briefly comprises: Kitchen, Dining/conservatory, spacious lounge and cloakroom W/C. On the first floor four bedrooms and a family bathroom can be found. The rear garden is fully enclosed with ease of maintenance in mind offering a patio and decked area . To the front a brick paved driveway offering ample parking leading to the garage. EPC grade D. A copy of EPC will be available upon request.