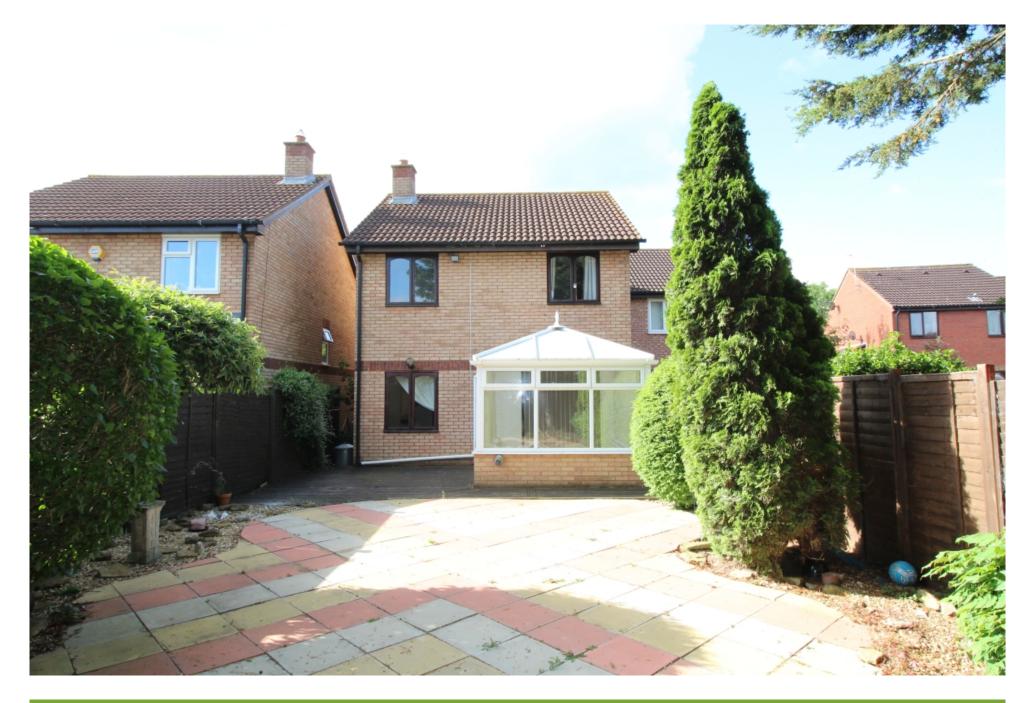

## Property Description

Detached family home in a Cul-De-Sac location. Briefly comprises: Kitchen, Dining/conservatory, spacious lounge and cloakroom W/C. On the first floor four bedrooms and a family bathroom can be found. The rear garden is fully enclosed with ease of maintenance in mind offering a patio and decked area . To the front a brick paved driveway offering ample parking leading to the garage. EPC grade D. A copy of EPC will be available upon request.

## Our View

Offered To The Market With No Onward Chain. Viewing Highly recommended.