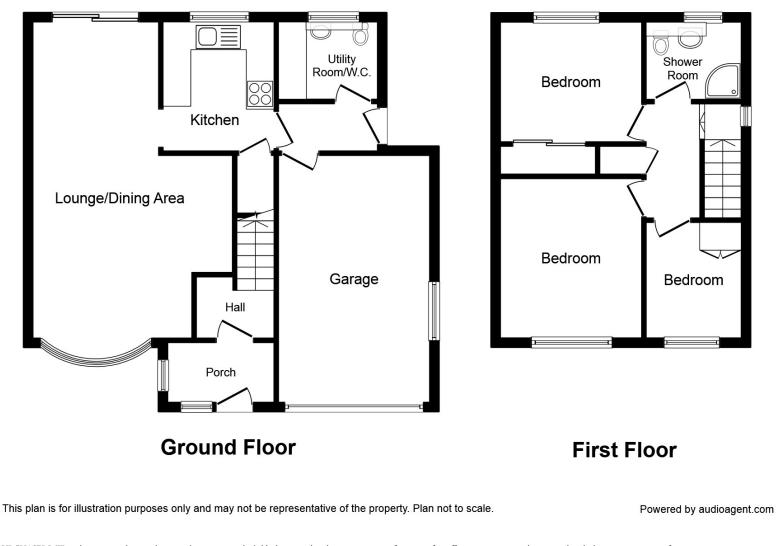

## Offers Around £135,000

Property Description

Situated in the forever popular location of Auckley in need of modernisation offering no onward chain is this spacious three bed semi detached house, the property briefly comprises to the ground floor an entrance porch, entrance hall, open plan living dining area, kitchen rear lobby along with a downstairs wc. To the first floor are three good size bedrooms along with a bathroom. Externally the property has off street parking along with an integral garage with the added benefit of front and rear gardens. The property has the added benefit of gas central heating and double glazing and must be viewed to appreciate the standard of accommodation on offer. EPC awaited.

IMPORTANT NOTE TO PURCHASERS: We endeavour to make our sales particulars accurate and reliable, however, they do not constitute or form part of an offer or any contract and none is to be relied upon as statements of representation or fact. The services, systems and appliances listed in this specification have not been tested by us and no guarantee as to their operating ability or efficiency is given. All measurements have been taken as guide to prospective buyers only, and are not precise. Floor plans where included are not to scale and accuracy is not guaranteed. If you require clarification or further information on any points, please contact us, especially if you are travelling some distance to view. Fixtures and fittings other than those mentioned are to be agreed with the seller.