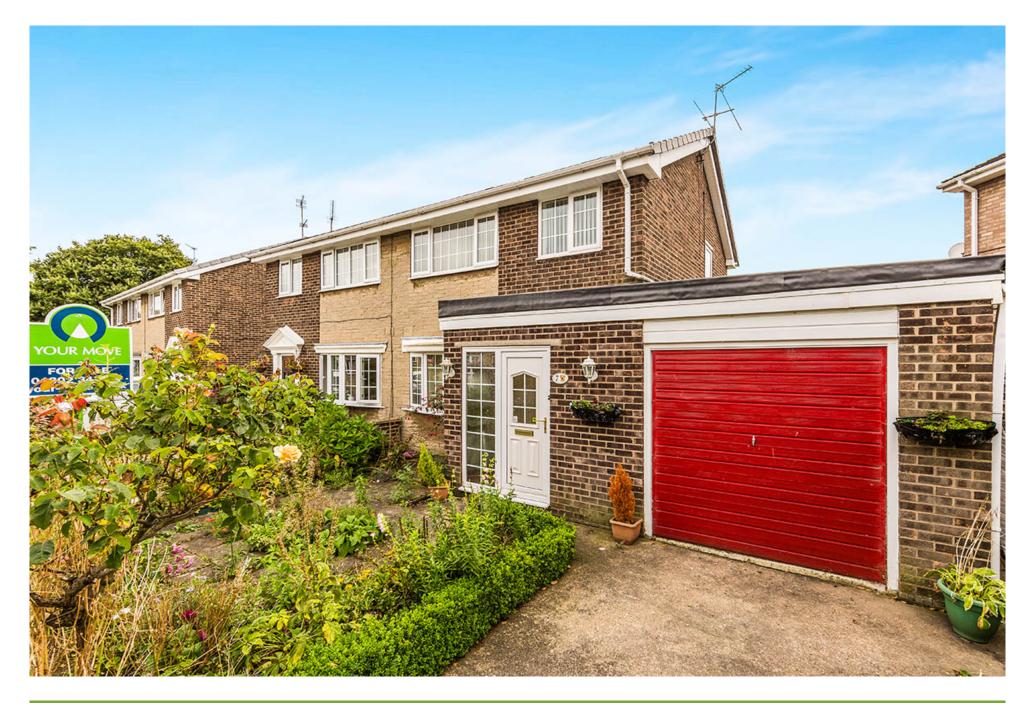

## Offers Around £135,000

Property Description

Situated in the forever popular location of Auckley in need of modernisation offering no onward chain is this spacious three bed semi detached house, the property briefly comprises to the ground floor an entrance porch, entrance hall, open plan living dining area, kitchen rear lobby along with a downstairs wc. To the first floor are three good size bedrooms along with a bathroom. Externally the property has off street parking along with an integral garage with the added benefit of front and rear gardens. The property has the added benefit of gas central heating and double glazing and must be viewed to appreciate the standard of accommodation on offer. EPC awaited.