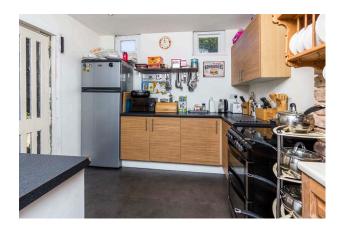

## Property Description

A substantial five bedroom, three storey period property. Accomodation comprises three reception rooms (lounge,dining room and breakfast room), and kitchen to the ground floor with the bedrooms and family bathroom to the first floor. The attic houses two further bedrooms and the property also benefits from a garage to the side. EPC awaited