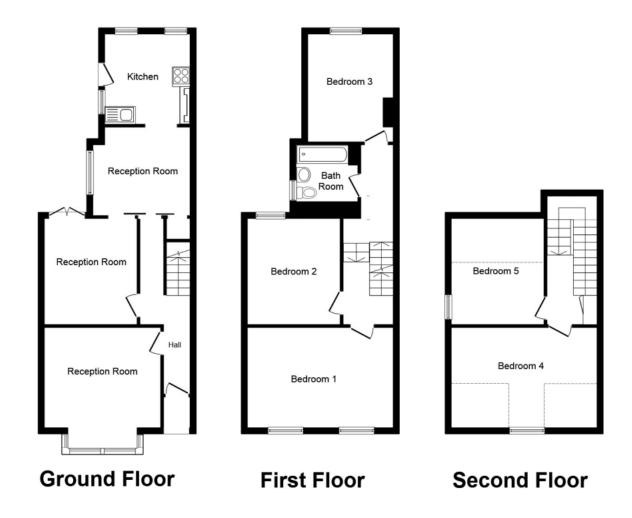

## Property Description

A substantial five bedroom, three storey period property. Accomodation comprises three reception rooms (lounge,dining room and breakfast room), and kitchen to the ground floor with the bedrooms and family bathroom to the first floor. The attic houses two further bedrooms and the property also benefits from a garage to the side. EPC awaited

This plan is for illustration purposes only and may not be representative of the property. Plan not to scale.

Powered by audioagent.com

IMPORTANT NOTE TO PURCHASERS: We endeavour to make our sales particulars accurate and reliable, however, they do not constitute or form part of an offer or any contract and none is to be relied upon as statements of representation or fact. The services, systems and appliances listed in this specification have not been tested by us and no guarantee as to their operating ability or efficiency is given. All measurements have been taken as guide to prospective buyers only, and are not precise. Floor plans where included are not to scale and accuracy is not guaranteed. If you require clarification or further information on any points, please contact us, especially if you are travelling some distance to view. Fixtures and fittings other than those mentioned are to be agreed with the seller.