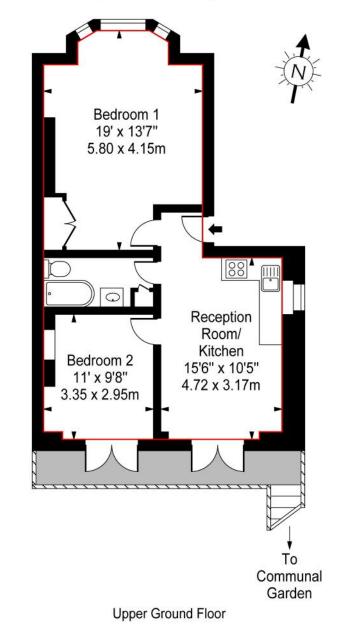

# Approximate Square Footage Within Red Line 575 Sq Ft - 53.45 Sq M

#### For Illustration Purposes Only - Not To Scale Floor Plan by www.epixandplans.com Ref: No.32044

This floor plan should be used as a general outline for guidance only. Any intending purchaser or lessee should satisfy themselves by inspection, searches, enquiries and full survey as to the correctness of each statement. Any areas, measurements or distances quoted are approximate and should not be used to value a property or be the basis of any sale or let.