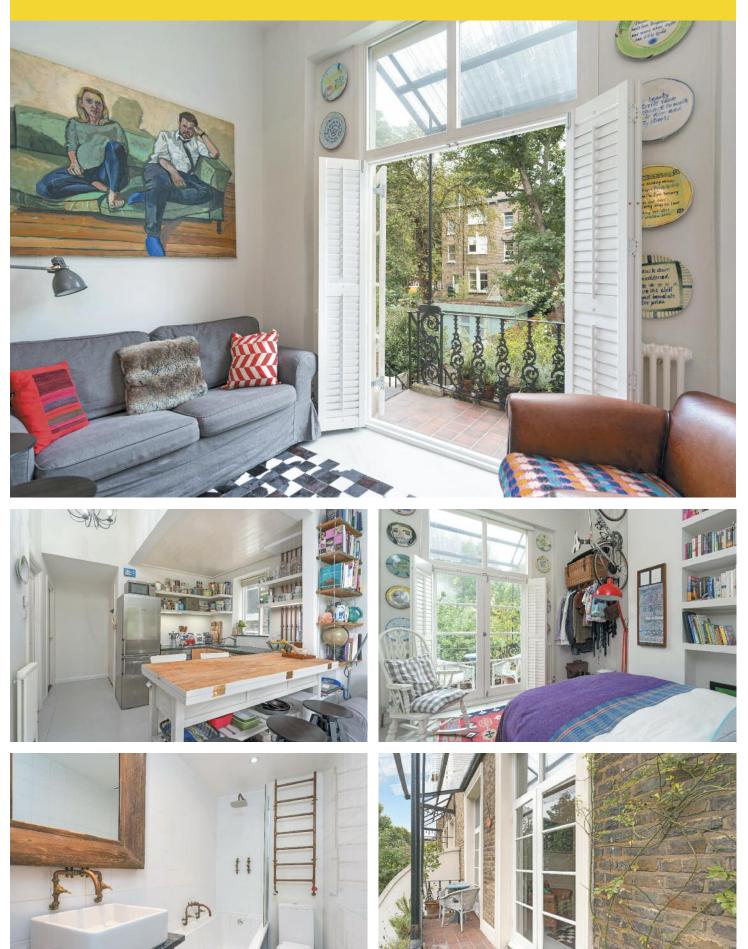

This wonderful property offers flexible accommodation currently comprising a striking master bedroom with high corniced ceilings, large bay window and wood flooring along with a second double bedroom and charming open plan kitchen/reception room, both with French doors opening directly to a private balcony with steps down to the south facing communal garden.