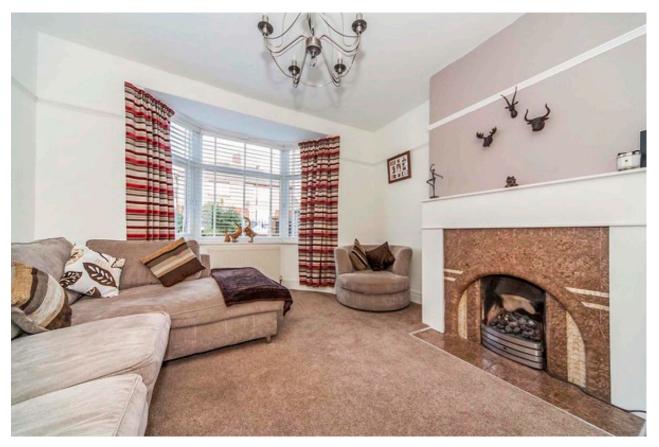

#### Property Description

\*\* AN IMPRESSIVE EXTENDED SEMI-DETACHED HOME \*\* A STUNNING L SHAPE KITCHEN/ DINING ROOM \*\* GENEROUS GARDEN TO REAR \*\* This beautiful home briefly comprises; entrance hall, cloakroom/WC, lounge, kitchen/dining room and a four piece bathroom suite to the ground floor, whilst to the first floor, two double bedrooms. Externally to the front there is a garden and driveway leading to the attached garage and to the rear there is a good size garden mainly laid to lawn. Other benefits include gas central heating and double glazing. A copy of the EPC will be available on request. EPC Grade D.

#### Our View

To the front there is a generous driveway leading to the attached garage providing off street parking for more than one car and inside the property has been extended to improve this very well proportioned home.