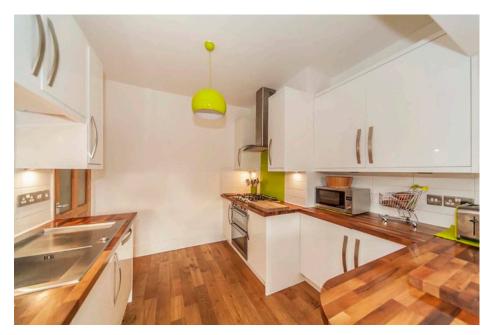

#### Property Description

\*\* AN IMPRESSIVE EXTENDED SEMI-DETACHED HOME \*\* A STUNNING L SHAPE KITCHEN/ DINING ROOM \*\* GENEROUS GARDEN TO REAR \*\* This beautiful home briefly comprises; entrance hall, cloakroom/WC, lounge, kitchen/dining room and a four piece bathroom suite to the ground floor, whilst to the first floor, two double bedrooms. Externally to the front there is a garden and driveway leading to the attached garage and to the rear there is a good size garden mainly laid to lawn. Other benefits include gas central heating and double glazing. A copy of the EPC will be available on request. EPC Grade D.