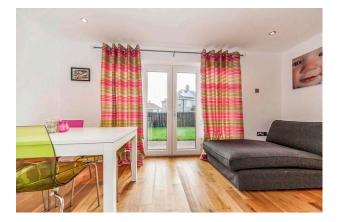

#### Property Description

\*\* AN IMPRESSIVE EXTENDED SEMI-DETACHED HOME \*\* A STUNNING L SHAPE KITCHEN/ DINING ROOM \*\* GENEROUS GARDEN TO REAR \*\* This beautiful home briefly comprises; entrance hall, cloakroom/WC, lounge, kitchen/dining room and a four piece bathroom suite to the ground floor, whilst to the first floor, two double bedrooms. Externally to the front there is a garden and driveway leading to the attached garage and to the rear there is a good size garden mainly laid to lawn. Other benefits include gas central heating and double glazing. A copy of the EPC will be available on request. EPC Grade D.