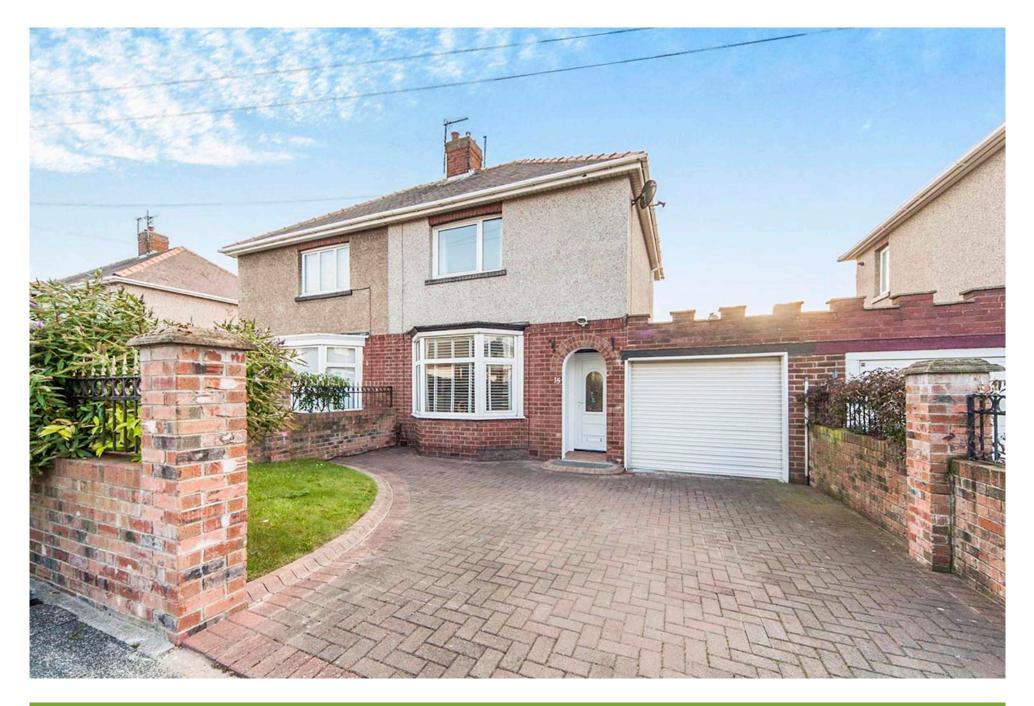

#### Property Description

\*\* AN IMPRESSIVE EXTENDED SEMI-DETACHED HOME \*\* A STUNNING L SHAPE KITCHEN/ DINING ROOM \*\* GENEROUS GARDEN TO REAR \*\* This beautiful home briefly comprises; entrance hall, cloakroom/WC, lounge, kitchen/dining room and a four piece bathroom suite to the ground floor, whilst to the first floor, two double bedrooms. Externally to the front there is a garden and driveway leading to the attached garage and to the rear there is a good size garden mainly laid to lawn. Other benefits include gas central heating and double glazing. A copy of the EPC will be available on request. EPC Grade D.

#### Our View

To the front there is a generous driveway leading to the attached garage providing off street parking for more than one car and inside the property has been extended to improve this very well proportioned home.