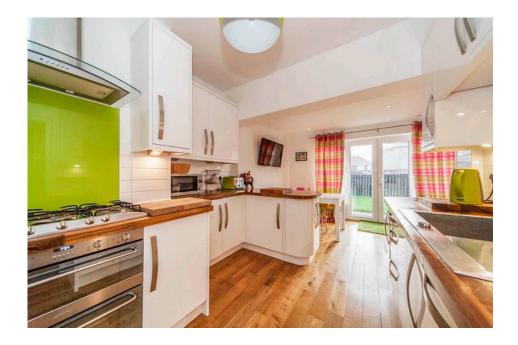

#### Property Description

\*\* AN IMPRESSIVE EXTENDED SEMI-DETACHED HOME \*\* A STUNNING L SHAPE KITCHEN/ DINING ROOM \*\* GENEROUS GARDEN TO REAR \*\* This beautiful home briefly comprises; entrance hall, cloakroom/WC, lounge, kitchen/dining room and a four piece bathroom suite to the ground floor, whilst to the first floor, two double bedrooms. Externally to the front there is a garden and driveway leading to the attached garage and to the rear there is a good size garden mainly laid to lawn. Other benefits include gas central heating and double glazing. A copy of the EPC will be available on request. EPC Grade D.