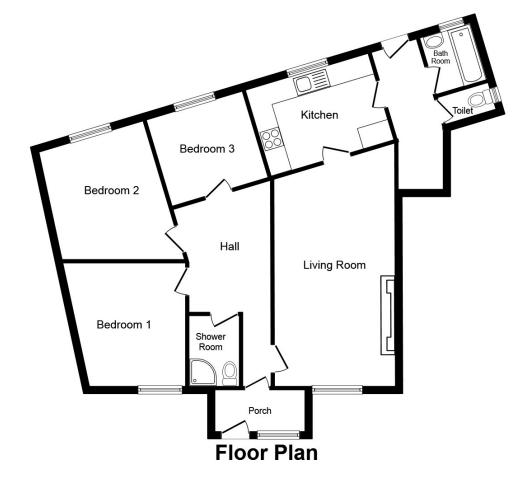

## Property Description

Offered for sale with no onward chain, an internal viewing is essential to appreciate the spacious accommodation this three bedroom bungalow has to offer! The property also benefits from a bathroom and separate shower room. The kitchen has a range of fitted units with spaces for appliances. Completing the internal accommodation there are three double bedrooms. Externally there are front and rear yards. For room dimensions please visit the property on your-move.co.uk. A copy of the EPC will be available on request. EPC Grade D.

This plan is for illustration purposes only and may not be representative of the property. Plan not to scale.

Powered by audioagent.com

IMPORTANT NOTE TO PURCHASERS: We endeavour to make our sales particulars accurate and reliable, however, they do not constitute or form part of an offer or any contract and none is to be relied upon as statements of representation or fact. The services, systems and appliances listed in this specification have not been tested by us and no guarantee as to their operating ability or efficiency is given. All measurements have been taken as guide to prospective buyers only, and are not precise. Floor plans where included are not to scale and accuracy is not guaranteed. If you require clarification or further information on any points, please contact us, especially if you are travelling some distance to view. Fixtures and fittings other than those mentioned are to be agreed with the seller.