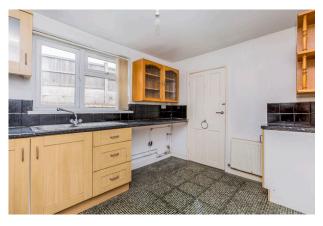

## Property Description

Offered for sale with no onward chain, an internal viewing is essential to appreciate the spacious accommodation this three bedroom bungalow has to offer! The property also benefits from a bathroom and separate shower room. The kitchen has a range of fitted units with spaces for appliances. Completing the internal accommodation there are three double bedrooms. Externally there are front and rear yards. For room dimensions please visit the property on your-move.co.uk. A copy of the EPC will be available on request. EPC Grade D.