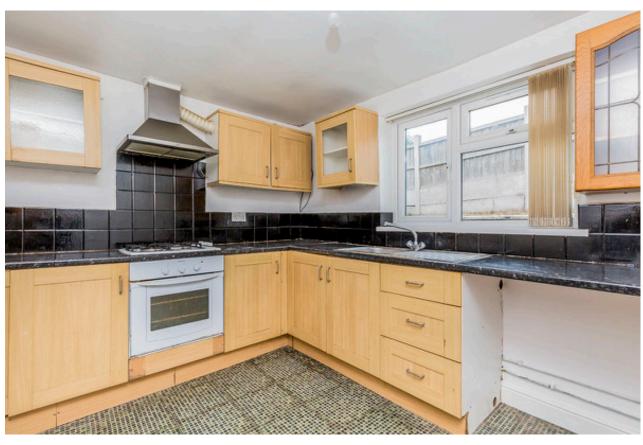

## Property Description

Offered for sale with no onward chain, an internal viewing is essential to appreciate the spacious accommodation this three bedroom bungalow has to offer! The property also benefits from a bathroom and separate shower room. The kitchen has a range of fitted units with spaces for appliances. Completing the internal accommodation there are three double bedrooms. Externally there are front and rear yards. For room dimensions please visit the property on your-move.co.uk. A copy of the EPC will be available on request. EPC Grade D.