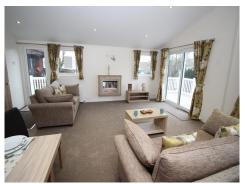

## Property Description

STUNNING VIEWS OVER THE LAKE - TWO BEDROOMS - EN-SUITE AND DRESSING ROOM - LARGE OPEN PLAN LIVING ROOM/KITCHEN - DECKING AREA . A brand new lodge located on the lakeside holiday park in Runcton near Chichester. Accommodation comprises of two bedrooms, large open plan living room, fitted kitchen and family bathroom. The property also boasts walkin wardrobes and en-suite shower room. Outside there is also a decking area and off road parking. EPC Exempt.

#### Our View

Simply stunning! This simply must be viewed to fully appreciate what this lodge has to offer. Call the sales team today!