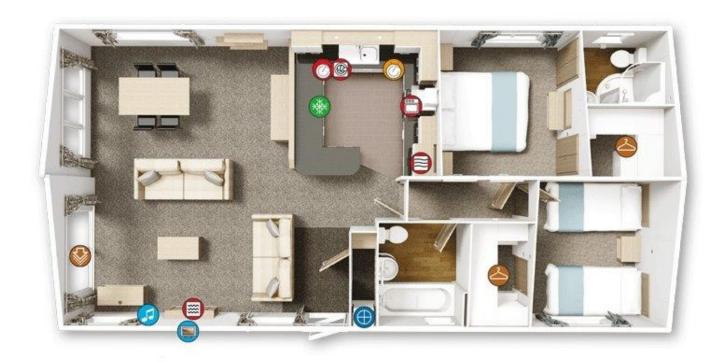

## Property Description

STUNNING VIEWS OVER THE LAKE - TWO BEDROOMS - EN-SUITE AND DRESSING ROOM - LARGE OPEN PLAN LIVING ROOM/KITCHEN - DECKING AREA . A brand new lodge located on the lakeside holiday park in Runcton near Chichester. Accommodation comprises of two bedrooms, large open plan living room, fitted kitchen and family bathroom. The property also boasts walkin wardrobes and en-suite shower room. Outside there is also a decking area and off road parking. EPC Exempt.