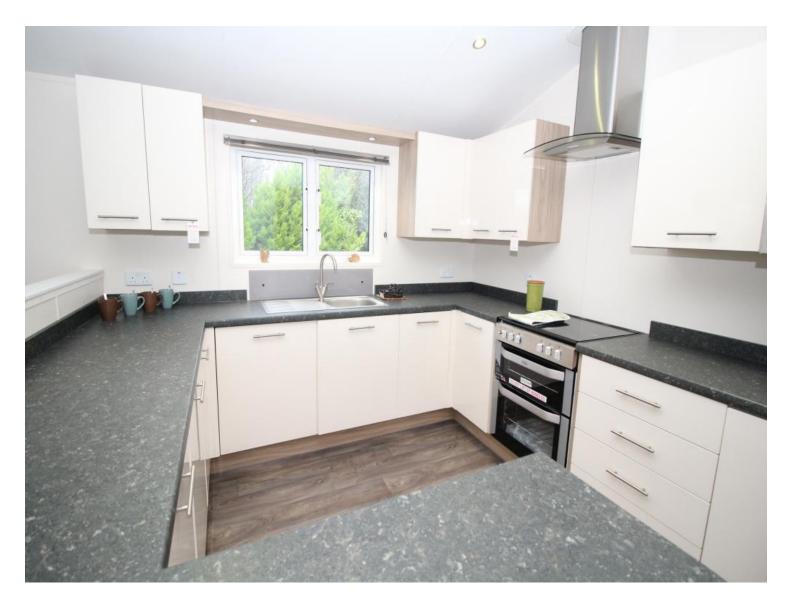

## Property Description

STUNNING VIEWS OVER THE LAKE - TWO BEDROOMS - EN-SUITE AND DRESSING ROOM - LARGE OPEN PLAN LIVING ROOM/KITCHEN - DECKING AREA . A brand new lodge located on the lakeside holiday park in Runcton near Chichester. Accommodation comprises of two bedrooms, large open plan living room, fitted kitchen and family bathroom. The property also boasts walkin wardrobes and en-suite shower room. Outside there is also a decking area and off road parking. EPC Exempt.

#### Our View

Simply stunning! This simply must be viewed to fully appreciate what this lodge has to offer. Call the sales team today!