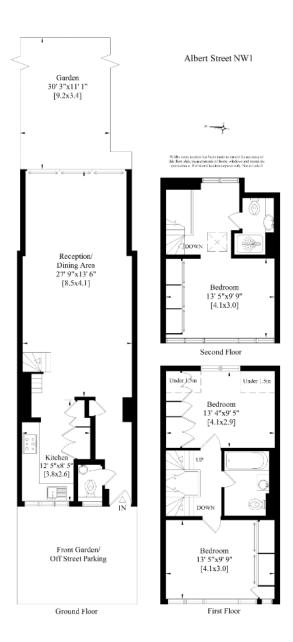

## ALBERT STREET, NW1 7NZ

£1,695,000

An individual 1960's built Town House which makes up part of a distinct terrace located at the South End of arguably Camden's finest street. This beautifully presented interior designed house offers exciting contemporary accommodation. From the reception room, large full height glass doors open onto a sunny 30ft garden. This interior designed house features a well equipped kitchen, luxurious bathrooms and a rare benefit of off street parking. The open spaces of Regent's Park and Primrose Hill are only a short stroll away as are the locks and the electric atmosphere of Camden.

- THREE STOREY TOWN HOUSE
- THREE BEDROOMS
- THROUGH RECEPTION ROOM
- KITCHEN
- TWO BATHROOMS
- GARDEN
- OFF STREET PARKING

FREEHOLD

Council Tax: £2,160.26 (Band G)

- Rental Estimate: £800 PW