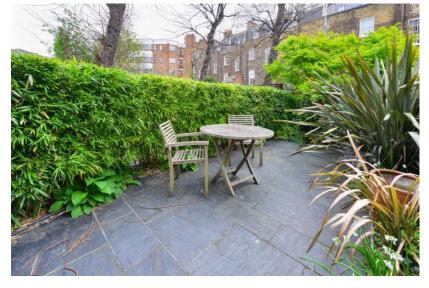

## ALBERT STREET, NW1 7NZ

£1,695,000

An individual 1960's built Town House which makes up part of a distinct terrace located at the South End of arguably Camden's finest street. This beautifully presented interior designed house offers exciting contemporary accommodation. From the reception room, large full height glass doors open onto a sunny 30ft garden. This interior designed house features a well equipped kitchen, luxurious bathrooms and a rare benefit of off street parking. The open spaces of Regent's Park and Primrose Hill are only a short stroll away as are the locks and the electric atmosphere of Camden.

- THREE STOREY TOWN HOUSE
- THREE BEDROOMS
- THROUGH RECEPTION ROOM
- KITCHEN
- TWO BATHROOMS
- GARDEN
- OFF STREET PARKING

FREEHOLD

Council Tax: £2,160.26 (Band G)

- Rental Estimate: £800 PW