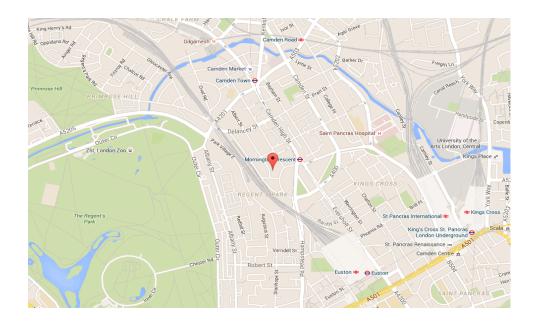

## TRANSPORT LINKS

Mornington Crescent Station (Northern line) is a 4 minute walk away.

Camden Town Station (Northern line) is a 9 minute walk away.

Camden Road Station (Overground line) is a 14 minute walk away.

Euston Station (Overground, Northern and Victoria lines) is a 14 minute walk away.

Numerous bus routes run nearby, giving easy access to the City and West End.

| Islington Office | <b>Camden Office</b>                                                           |                                                                                          | <b>Archway Office</b> |
|------------------|--------------------------------------------------------------------------------|------------------------------------------------------------------------------------------|-----------------------|
| 314 Upper Street | 67 Parkway                                                                     |                                                                                          | 31 Junction Road      |
| London N1 2XQ    | London NW1 7PP                                                                 |                                                                                          | London N19 5QT        |
|                  | T 020 7482 2894 E Camden.sales@hotblack.co.uk E Camden.lettings@hotblack.co.uk | T 020 7288 9696<br>E Highbury.sales@hotblack.co.uk<br>E Highbury.lettings@hotblack.co.uk |                       |