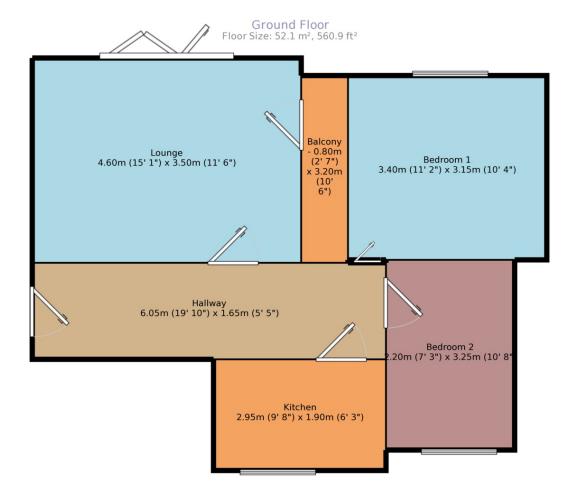

## Property Description

Priced to attract an early sale and located in the heart of Acklam on Green Lane. We offer for sale this impressive two bedroom top floor apartment. Suited to a variety of purchasers the accommodation comprises communal entrance hall, lounge with sliding patio doors, notable feature of the balcony which is accessed from the lounge, kitchen, two bedrooms and a bathroom. There is also a benefit of a designated parking space and no chain. A copy of the EPC will be available on request. EPC Grade D.

## Our View

Suited to a variety of purchasers and located in the heart of Acklam. Two bedroom upper floor apartment. Spacious lounge with feature balcony. Two good sized bedrooms and a bathroom. Double glazing together with a gas central heating system. In addition there is a designated parking space.

Measurements are approximate. Not to scale. For illustrative purposes only.

IMPORTANT NOTE TO PURCHASERS: We endeavour to make our sales particulars accurate and reliable, however, they do not constitute or form part of an offer or any contract and none is to be relied upon as statements of representation or fact. The services, systems and appliances listed in this specification have not been tested by us and no guarantee as to their operating ability or efficiency is given. All measurements have been taken as guide to prospective buyers only, and are not precise. Floor plans where included are not to scale and accuracy is not guaranteed. If you require clarification or further information on any points, please contact us, especially if you are travelling some distance to view. Fixtures and fittings other than those mentioned are to be agreed with the seller.