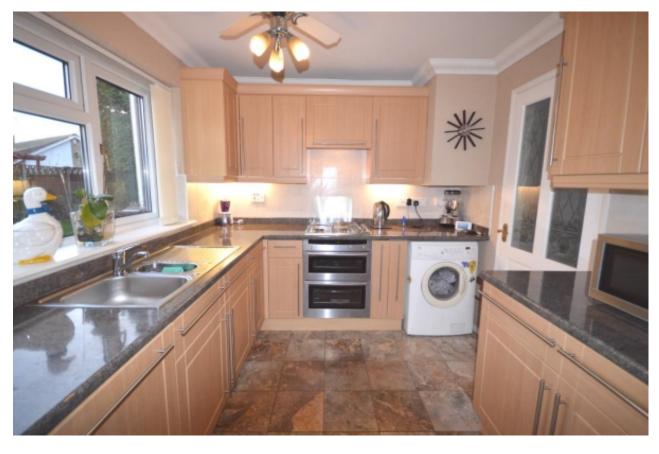

## Property Description

This is a lovely spacious family home situated in a great location. This property briefly comprises of:- Entrance lobby area, spacious lounge dining room and modern fitted kitchen with integrated appliances including, dishwasher, waste disposal unit and fridge freezer. There are three bedrooms, one bedroom is currently being used as a dining room and a modern family bathroom with spa bath. Outside there is a sweeping driveway providing off road parking for at least four vehicles, a detached garage with workshop and rear garden. Viewing is highly recommended to appreciate the accommodation on offer which is offered for sale with no upward chain. A copy of the EPC will be available on request. EPC grade D.