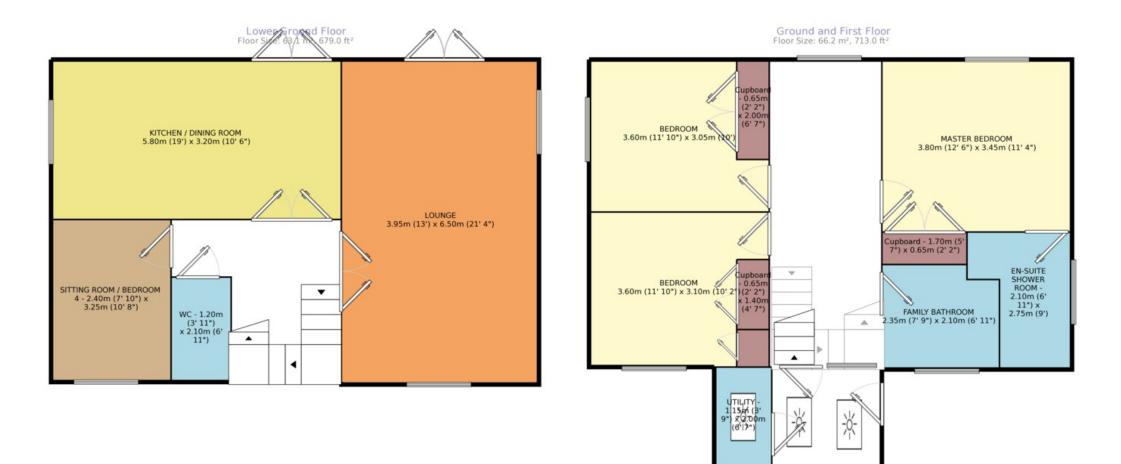

## Property Description

Two UNIQUE and DECEPTIVELY SPACIOUS family homes. Both sit on an elevated site within the commuting town of Kirkcaldy and boast far reaching town views with the Lomond Hills in the distance. The generous accommodation, which is arranged over ground, lower ground and first floor, will be ideal for a growing family and represent excellent value for money. Both have private gardens and drives for off street parking. EPC=Exempt

## Our View

The unique internal layout offers fantastic living and sleeping accommodation. All the rooms are of generous proportions and even the halls and landings are over sized, further emphasising the feeling of space. Only by internal viewing can these beautiful homes be fully appreciated.

Three Double Bedrooms - Master En-suite For full EPC please contact the branch

Measurements are approximate. Not to scale. For illustrative purposes only.

IMPORTANT NOTE TO PURCHASERS: We endeavour to make our sales particulars accurate and reliable, however, they do not constitute or form part of an offer or any contract and none is to be relied upon as statements of representation or fact. The services, systems and appliances listed in this specification have not been tested by us and no guarantee as to their operating ability or efficiency is given. All measurements have been taken as guide to prospective buyers only, and are not precise. Floor plans where included are not to scale and accuracy is not guaranteed. If you require clarification or further information on any points, please contact us, especially if you are travelling some distance to view. Fixtures and fittings other than those mentioned are to be agreed with the seller.