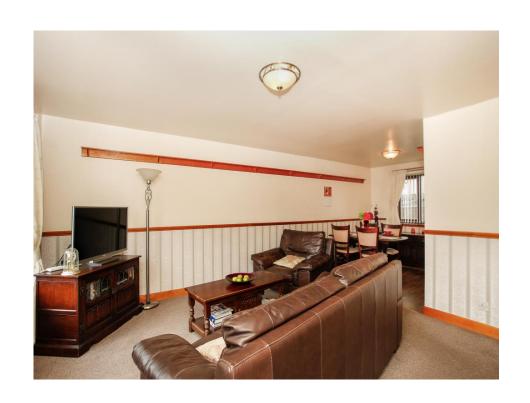

## Property Description

We are delighted to welcome to the market a beautifully presented family home situated in a residential cul-desac on the northern outskirts of Dumfries. The property has a spacious lounge/dining room with modern fitted kitchen off, to the ground floor. On the first floor there are three spacious bedrooms and a modern bathroom suite. Externally there is an enclosed rear garden with small open front lawn. The property is offered for sale with no onward chain and has been attractively priced for quick sale. Dimensions - Lounge 4.6m by 4.1m, Dining Area 3.0m by 2.65m, Kitchen 2.9m by 2.75m. First Floor Master 4.25m by 2.35m, Bedroom Two 2.95m by 3.4m, Bedroom Three 3.25m by 2.0m, Family Bath 2.95m by 1.95m. EPC Rating = Band C.