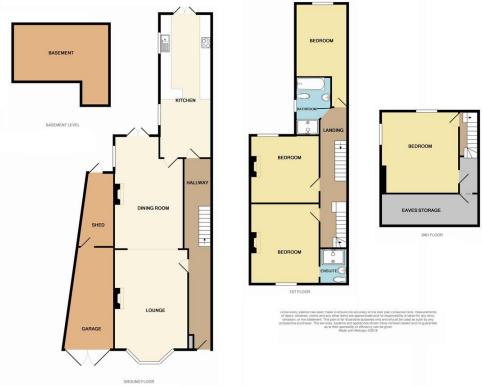

Located on Epping New Road, Buckhurst Hill is this stunning four bedroom, two bathroom period family home with attached garage. Holding onto a wealth of original features this light and spacious property offers contemporary accommodation that includes an impressive entrance hall, two generous receptions, a large kitchen /diner and dry cellar. The first and second floors hold four double bedrooms with an en-suite to the master and a four piece family bathroom. There is a large, well tended rear garden and a substantial driveway giving off street paring for a number of vehicles. An early viewing is strongly advised to appreciate this fine period home.